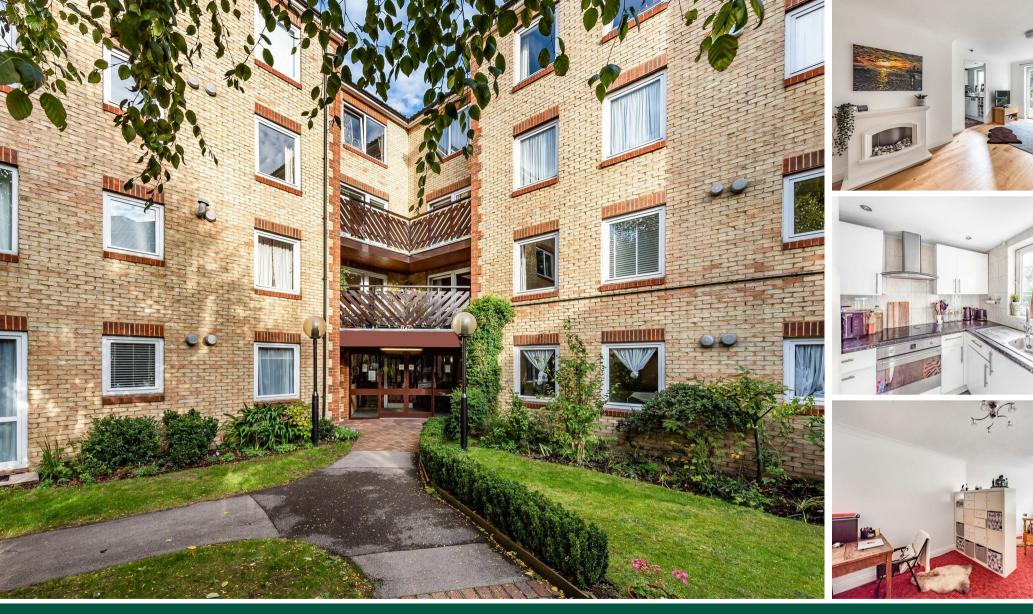

Fishers Lane, London, W4 1YA £299,950

- Retirement home on ground floor
- Communal living area
- 20' reception room

- Conveniently located for Chiswick High Road and Turnham Green tube station
- House manager
- No chain

## Fishers Lane, London, W4

Approximate Area = 511 sq ft / 47.4 sq m For identification only - Not to scale

RETIREMENT FLAT - A well presented one bedroom ground floor flat ideally situated in this private retirement block just north of Chiswick High Road. Accommodation comprises: 20' reception room, fitted kitchen, double bedroom, luxury shower room, communal living room, laundry room, House Manager, mobility scooter parking and charging point, assistance alarm. Homecross House is moments from Chiswick high Rod with its extensive shopping facilities as well as numerous transport options. No chain.