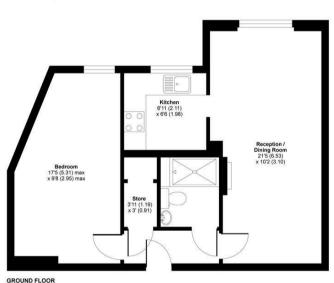

## Fishers Lane, London, W4

Approximate Area = 511 sq ft / 47.4 sq m For identification only - Not to scale

RETIREMENT FLAT - A well presented one bedroom ground floor flat ideally situated in this private retirement block just north of Chiswick High Road. Accommodation comprises: 20' reception room, fitted kitchen, double bedroom, luxury shower room, communal living room, laundry room, House Manager, mobility scooter parking and charging point, assistance alarm. Homecross House is moments from Chiswick high Rod with its extensive shopping facilities as well as numerous transport options. No chain.