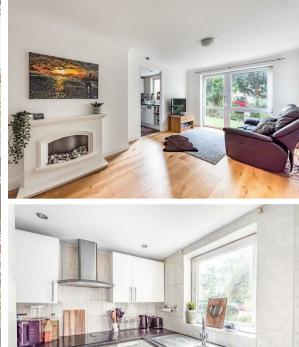

## Fishers Lane, London, W4

Approximate Area = 511 sq ft / 47.4 sq m For identification only - Not to scale

RETIREMENT FLAT - A well presented one bedroom ground floor flat ideally situated in this private retirement block just north of Chiswick High Road. Accommodation comprises: 20' reception room, fitted kitchen, double bedroom, luxury shower room, communal living room, laundry room, House Manager, mobility scooter parking and charging point, assistance alarm. Homecross House is moments from Chiswick high Rod with its extensive shopping facilities as well as numerous transport options. No chain.