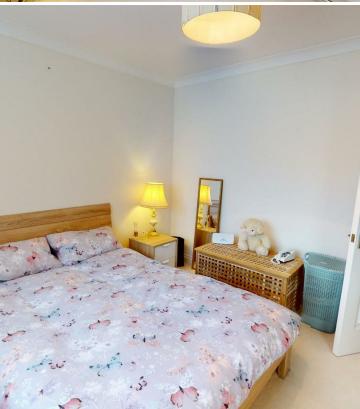

## **DESCRIPTION**

Entrance

Living room 20'0 x 11'4 (6.10m x 3.45m )

Kitchen 10'0 x 6'8 (3.05m x 2.03m)

Bedroom One 11'3 x 10'6 (3.43m x 3.20m)

Bedroom Two 10'6 x 8'7 (3.20m x 2.62m) Cloak room 5'8 x 2'9 (1.73m x 0.84m)