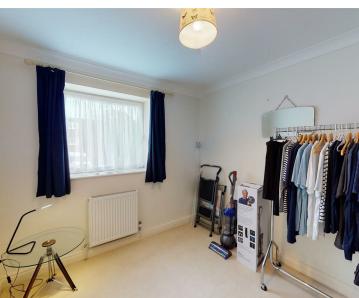

## **DESCRIPTION**

Entrance

Living room 20'0 x 11'4 (6.10m x 3.45m )

Kitchen 10'0 x 6'8 (3.05m x 2.03m)

Bedroom One 11'3 x 10'6 (3.43m x 3.20m)

Bedroom Two 10'6 x 8'7 (3.20m x 2.62m) Cloak room 5'8 x 2'9 (1.73m x 0.84m)