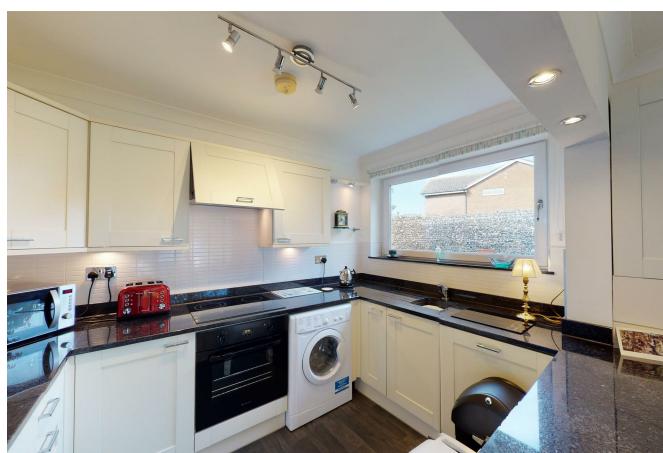

The property boasts a spacious lounge/dining room with doors onto a paved seating area, a well-appointed fitted kitchen, bathroom with newly fitted bath and tiles, two bedrooms, communal gardens and the added benefit of a garage en bloc.

## **DESCRIPTION**

Entrance

Living room 20'0 x 11'4 (6.10m x 3.45m )

Kitchen 10'0 x 6'8 (3.05m x 2.03m)

Bedroom One 11'3 x 10'6 (3.43m x 3.20m)

Bedroom Two 10'6 x 8'7 (3.20m x 2.62m) Cloak room 5'8 x 2'9 (1.73m x 0.84m)