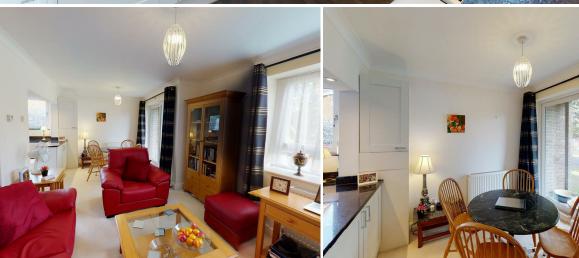

The property boasts a spacious lounge/dining room with doors onto a paved seating area, a well-appointed fitted kitchen, bathroom with newly fitted bath and tiles, two bedrooms, communal gardens and the added benefit of a garage en bloc.

## **DESCRIPTION**

Entrance

Living room 20'0 x 11'4 (6.10m x 3.45m )

Kitchen 10'0 x 6'8 (3.05m x 2.03m)

Bedroom One 11'3 x 10'6 (3.43m x 3.20m)

Bedroom Two 10'6 x 8'7 (3.20m x 2.62m) Cloak room 5'8 x 2'9 (1.73m x 0.84m)