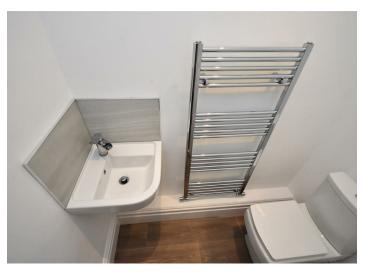

# Bathroom

P shaped panel bath with glass screen, mixer tap with shower attachment, wash basin vanity unit with mixer tap, WC, tiled walls with a sunken mirror, tiled flooring, heated towel rail, inset spot lights, window to the side elevation.