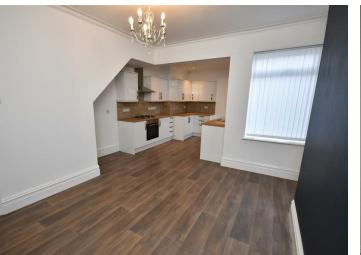

# **Dining Room**

#### 13'02x11'06 (4.01mx3.51m)

Window to the rear elevation, radiator, laminate flooring, open plan to the Kitchen area.

#### Kitchen

#### 10'09x9'01 (3.28mx2.77m)

Wall and base units with worktops, inset sink and drainer with mixer tap, electric oven, gas hob and extractor fan. There is a window and uPVC door to the side elevation, radiator, laminate flooring, inset spot lights. There is space for a tall fridge/freezer.