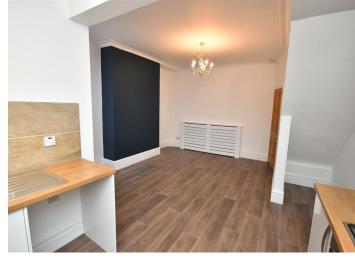

# **Dining Room**

#### 13'02x11'06 (4.01mx3.51m)

Window to the rear elevation, radiator, laminate flooring, open plan to the Kitchen area.

#### Kitchen

#### 10'09x9'01 (3.28mx2.77m)

Wall and base units with worktops, inset sink and drainer with mixer tap, electric oven, gas hob and extractor fan. There is a window and uPVC door to the side elevation, radiator, laminate flooring, inset spot lights. There is space for a tall fridge/freezer.