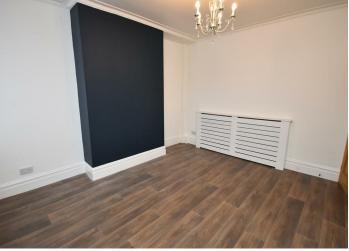

#### Lounge

#### 14'02x10'07 (4.32mx3.23m)

Bay window to the front elevation, radiator, laminate flooring.