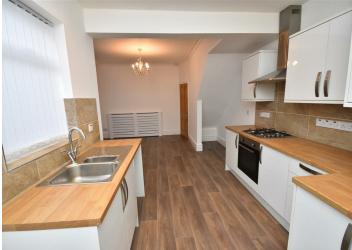

# **Dining Room**

#### 13'02x11'06 (4.01mx3.51m)

Window to the rear elevation, radiator, laminate flooring, open plan to the Kitchen area.

#### Kitchen

#### 10'09x9'01 (3.28mx2.77m)

Wall and base units with worktops, inset sink and drainer with mixer tap, electric oven, gas hob and extractor fan. There is a window and uPVC door to the side elevation, radiator, laminate flooring, inset spot lights. There is space for a tall fridge/freezer.