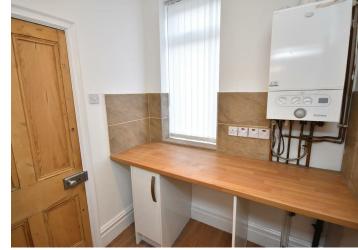

#### Utility

Boiler, space for white goods, window to the rear elevation, laminate flooring.