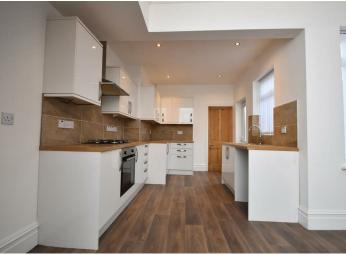

#### Kitchen

#### 10'09x9'01 (3.28mx2.77m)

Wall and base units with worktops, inset sink and drainer with mixer tap, electric oven, gas hob and extractor fan. There is a window and uPVC door to the side elevation, radiator, laminate flooring, inset spot lights. There is space for a tall fridge/freezer.