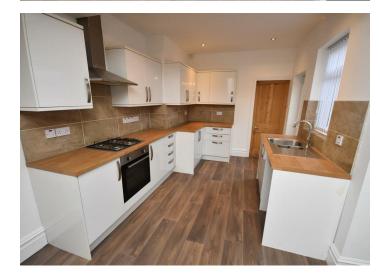

#### Kitchen

#### 10'09x9'01 (3.28mx2.77m)

Wall and base units with worktops, inset sink and drainer with mixer tap, electric oven, gas hob and extractor fan. There is a window and uPVC door to the side elevation, radiator, laminate flooring, inset spot lights. There is space for a tall fridge/freezer.