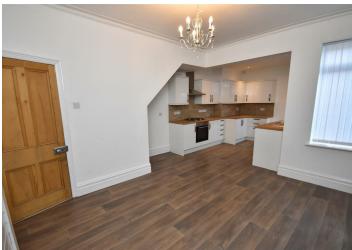

# **Dining Room**

#### 13'02x11'06 (4.01mx3.51m)

Window to the rear elevation, radiator, laminate flooring, open plan to the Kitchen area.

#### Kitchen

#### 10'09x9'01 (3.28mx2.77m)

Wall and base units with worktops, inset sink and drainer with mixer tap, electric oven, gas hob and extractor fan. There is a window and uPVC door to the side elevation, radiator, laminate flooring, inset spot lights. There is space for a tall fridge/freezer.