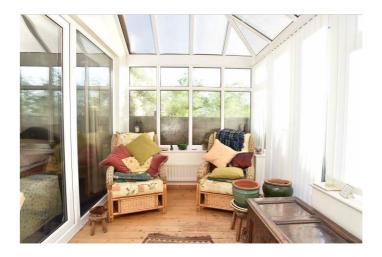

## **CONSERVATORY**

Windows to rear and side, central heating radiator and glazed door leading to the garden.