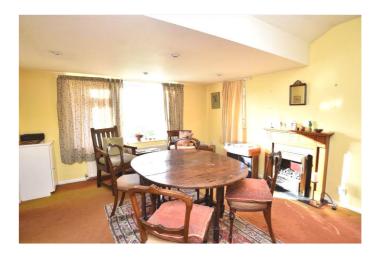

#### **DINING ROOM**

Windows to rear and side, central heating radiator and fitted cupboard.