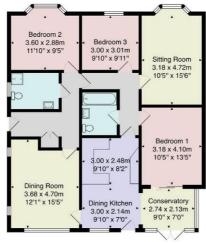

## **Council Tax Band** - D

Total Area: 114.2 m² ... 1230 ft²

All measurements are approximate and for display purposes only.

No liability is accepted by either the agency or Box Property Solutions Ltd as to the exact measurements of the rooms.

Box Property Solutions Ltd retains the copyright on this plan and allows agents to use it with agreed permission.