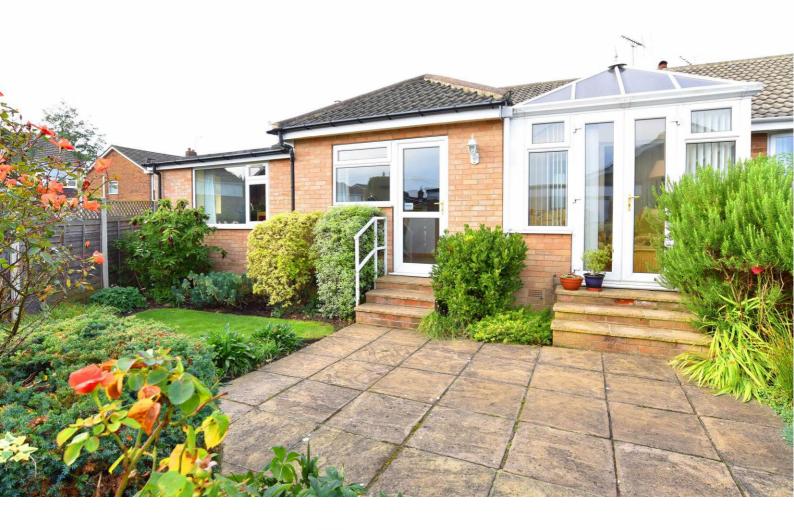

# 36 Larkfield Road, Harrogate, North Yorkshire, HG2 0BT

A three-bedroomed semi-detached bungalow which has been extended to now reveal spacious and flexible accommodation.

This super bungalow occupies a generous corner plot and has attractive gardens, plus driveway and garage. The accommodation is arranged entirely over the ground floor and provides three bedrooms, two bathrooms, two reception rooms, plus a dining kitchen and conservatory.

Larkfield Road is situated in the Harlow Hill area of Harrogate, a popular district due to its excellent local amenities and proximity to open countryside and Harrogate town centre. Offered for sale with no onward chain.

### **OUTSIDE**

The property occupies a generous corner plot with driveway and **DETACHED SINGLE GARAGE**. Attractive rear garden with lawn, well-stocked borders and paved sitting areas. Further lawned gardens to front and side.