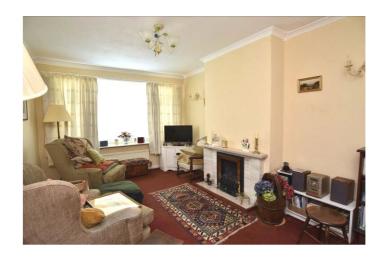

#### **SITTING ROOM**

A spacious reception room with window to front and central heating radiator.