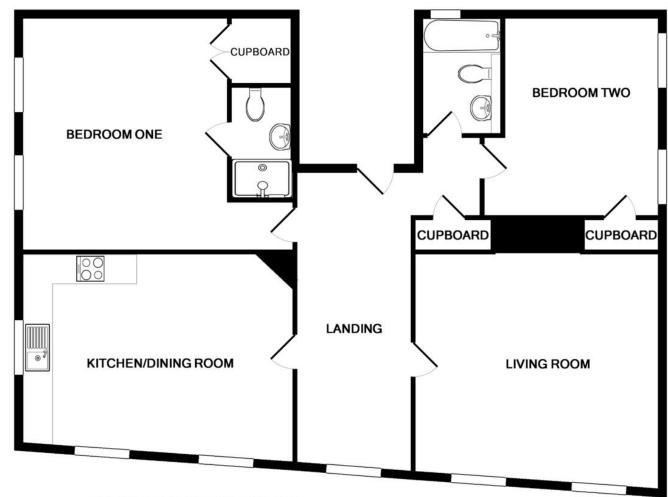

#### HALL

20' 2" x 6' 11" (6.15m x 2.12m)

#### SITTING ROOM

16' 8" x 15' 11" (5.09m x 4.87m)

#### KITCHEN / DINING ROOM

18' 5" x 14' 11" (5.62m x 4.57m)

#### BEDROOM 1

16' 1" x 13' 10" (4.92m x 4.23m)

#### BEDROOM 2

13' 8" x 10' 8" (4.17m x 3.26m)

#### **BOX ROOM**

5' 6" x 5' 4" (1.7m x 1.64m)

#### TOTAL APPROX. FLOOR AREA 1228 SQ.FT. (114.0 SQ.M.)

Whilst every attempt has been made to ensure the accuracy of the floor plan contained here, measurements of doors, windows, tooms and any other items are approximate and no responsibility is taken for any error, omission, or mis-statement. This plan is for illustrative purposes only and should be used as such by any prospective purchaser. The services, systems and appliances shown have not been tested and no guarantee as to their operability or efficiency can be given