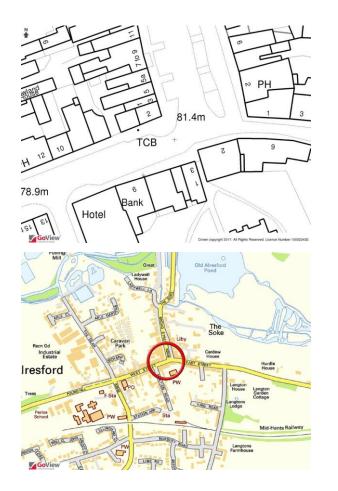

#### **DIRECTIONS**

This property is situated in the centre of Alresford, at the corner of Broad Street with West Street.