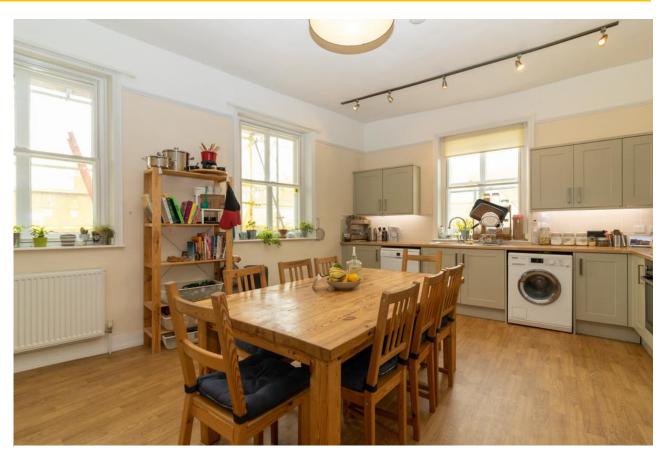

#### KITCHEN / DINING ROOM

18' 5" x 14' 11" (5.62m x 4.57m)

This well-proportioned property is one of a pair of flats within this imposing Grade II listed building with shops beneath and combines a great many features including secondary glazing, a modern fitted Kitchen, Bathroom and en-suite Shower Room, an entry phone, a gas-fired combination boiler plus approx. 3m high ceilings, providing a light and airy feel.