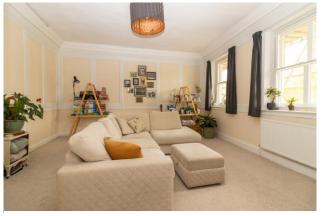

#### SITTING ROOM

16' 8" x 15' 11" (5.09m x 4.87m)

This well-proportioned property is one of a pair of flats within this imposing Grade II listed building with shops beneath and combines a great many features including secondary glazing, a modern fitted Kitchen, Bathroom and en-suite Shower Room, an entry phone, a gas-fired combination boiler plus approx. 3m high ceilings, providing a light and airy feel.