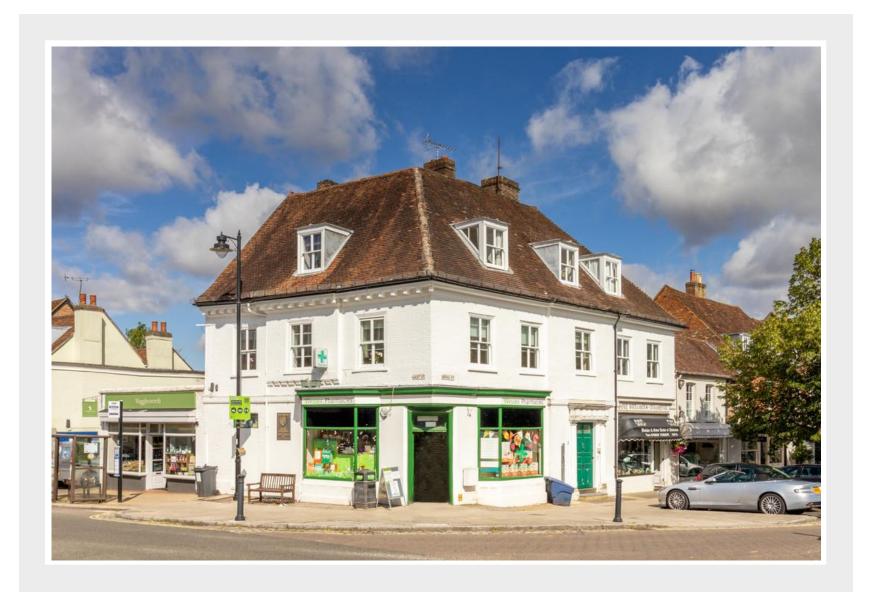

# **1 Corner House**

# ALRESFORD, HAMPSHIRE, SO24 9AR

This well-proportioned property is one of a pair of flats within this imposing Grade II listed building with shops beneath and combines a great many features including secondary glazing, a modern fitted Kitchen, Bathroom and en-suite Shower Room, an entry phone, a gas-fired combination boiler plus approx. 3m high ceilings, providing a light and airy feel.

#### **DIRECTIONS**

This property is situated in the centre of Alresford, at the corner of Broad Street with West Street.