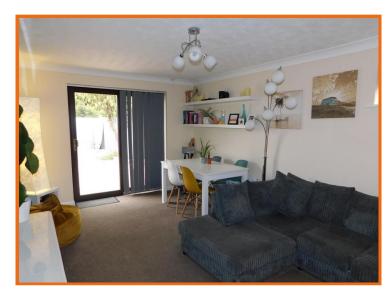

#### **SITTING ROOM:**

With patio doors to the rear, radiator, TV point, high level window to the side.