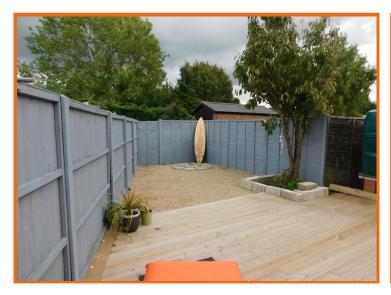

The driveway provides off road parking for TWO VEHICLES. The rear gardens comprise decking area, shingle and are surrounded by fencing.