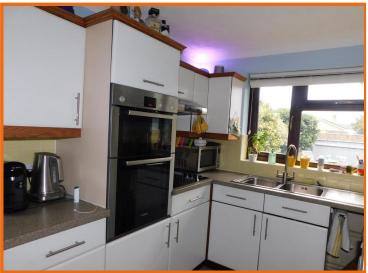

#### KITCHEN:

With range of modern high & low level units, vinyl style flooring, plumbing for washing machine, tiled splash backs, eye level electric hob & oven, radiator, space for fridge freezer, sink and drainer, plumbing for dishwasher, extractor hood and fan, window to the front and door to the outside, There is also a good size larder which houses the boiler.