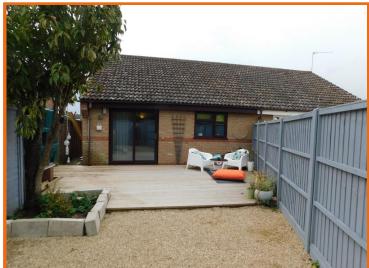

#### **OUTSIDE:**

The front garden has a wild flower area, shingle, shrubs, space for bin storage, pathway leading to the front door and is surrounded by fencing.

There is a SINGLE GARAGE which has been converted to provide an ideal home office with power & light connected. There is an up & over door revealing a small storage area.

The driveway provides off road parking for TWO VEHICLES. The rear gardens comprise decking area, shingle and are surrounded by fencing.