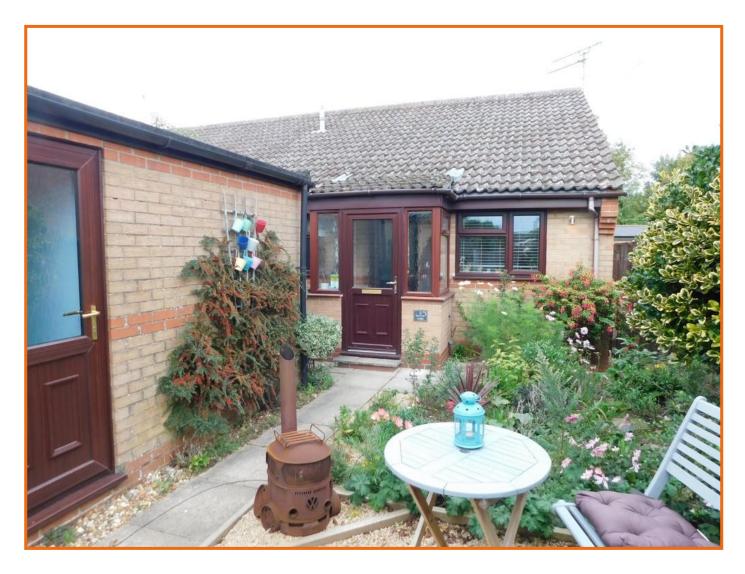

#### **OUTSIDE:**

The front garden has a wild flower area, shingle, shrubs, space for bin storage, pathway leading to the front door and is surrounded by fencing.

There is a SINGLE GARAGE which has been converted to provide an ideal home office with power & light connected. There is an up & over door revealing a small storage area.

The driveway provides off road parking for TWO VEHICLES. The rear gardens comprise decking area, shingle and are surrounded by fencing.