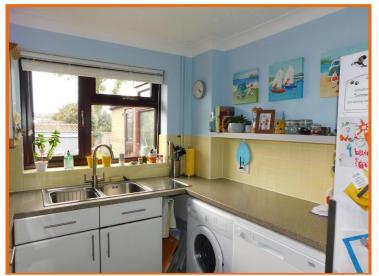

#### KITCHEN:

With range of modern high & low level units, vinyl style flooring, plumbing for washing machine, tiled splash backs, eye level electric hob & oven, radiator, space for fridge freezer, sink and drainer, plumbing for dishwasher, extractor hood and fan, window to the front and door to the outside, There is also a good size larder which houses the boiler.