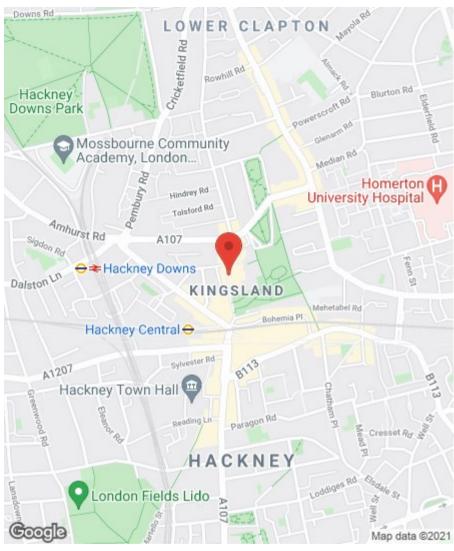

## \*Physical viewings taking place\* ZERO DEPOSIT AVAILALE

Excellent one-bedroom first floor apartment situated on the part pedestrianized section of Mare Street, the Narrow-Way, which is a short stroll from Hackney Central Overground.

There is a good size living room which has plenty of natural light due to the two windows and the velux sky-light, a separate kitchen which has modern fittings, double bedroom and a smart bathroom.

The property is well-located for transport links, with Hackney Central and Hackney Downs both within walking distance. There are numerous bus routes available from Mare Street.