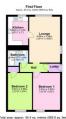

## Carter Gate, Nottingham, NG1 1GL £800 Per Calendar Month

\*\*£100 OFF THE FIRST MONTHS RENT FOR NOVEMBER TENANCY START DATE\*\* VIDEO TOUR AVAILABLE A well presented first floor apartment which has been redecorated and re-carpeted. Fantastic location in Nottingham City Centre with the addition of an OFF ROAD PARKING space. The property has a lounge and modern kitchen with appliances as well as two double bedrooms and a modern bathroom with shower.

- Well presented first floor apartment
- Lounge with view towards London Road
- Modern bathroom/Wc with white suite and shower
- Gas central heating, double glazing, security intercom
- Fantastic location within Nottingham City Centre
- Two double bedrooms, one with built-in wardrobe
- Modern kitchen with integrated oven and hob
- Newly carpeted and redecorated throughout
- Allocated parking space with key-fob entry
- Situated next to the National Ice Centre