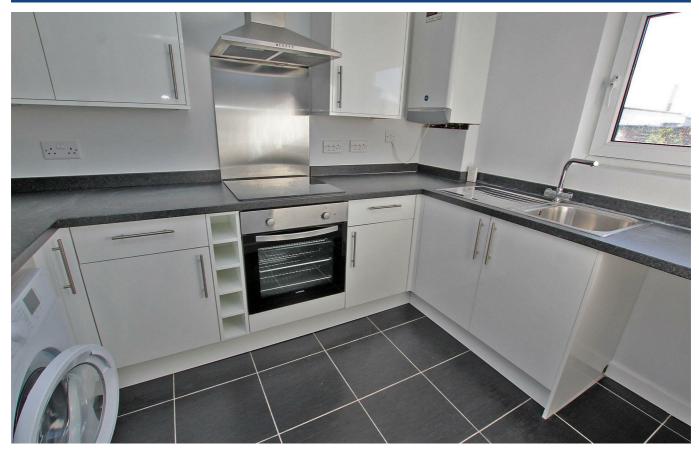

## Carter Gate, Nottingham, NG1 1GL £800 Per Calendar Month

\*\*£100 OFF THE FIRST MONTHS RENT FOR NOVEMBER TENANCY START DATE\*\* VIDEO TOUR AVAILABLE A well presented first floor apartment which has been redecorated and re-carpeted. Fantastic location in Nottingham City Centre with the addition of an OFF ROAD PARKING space. The property has a lounge and modern kitchen with appliances as well as two double bedrooms and a modern bathroom with shower.

- Well presented first floor apartment
- Lounge with view towards London Road
- Modern bathroom/Wc with white suite and shower
- Gas central heating, double glazing, security intercom
- Fantastic location within Nottingham City Centre
- Two double bedrooms, one with built-in wardrobe
- Modern kitchen with integrated oven and hob
- Newly carpeted and redecorated throughout
- Allocated parking space with key-fob entry
- Situated next to the National Ice Centre