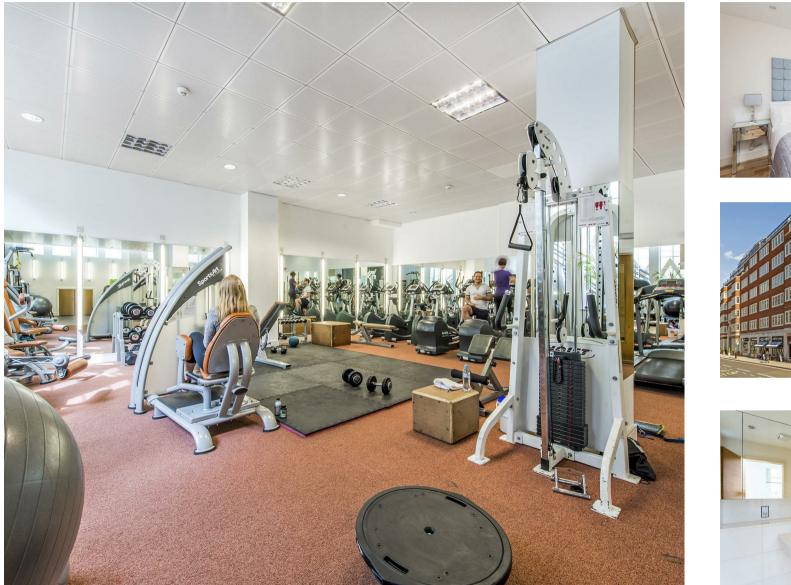

### £485 Per Week

Furnished 2 bedroom apartment in this secure development located in the heart of Westminster. The accommodation comprises of an open plan modern integrated kitchen and reception room with access to a large private terrace, 2 double bedrooms with the master benefitting from an en-suite bathroom and a further guest bathroom. As a resident of Romney House you will also have the use of a 24 hour concierge and a well-equipped gymnasium with a sauna and treatment room. Marsham Street is very close to the links of St James's Park, Westminster and Victoria which are all within walking distance. The surrounding area also offers a variety of retail stores, following on from the extensive regeneration of Victoria street a selection of many new restaurants to compliment the selection of existing ones which include Aster, M Victoria, The Ivy Victoria, Flight Club Victoria and many more. Garton Jones' Westminster office is based within the development so are readily available for viewings

- 636 sq.ft (59sq.m)
- 5th Floor
- 2 Bedroom Apartment
- Open Plan Reception Room
- Modern Integrated Kitchen
- 2 Bathrooms (1 En-suite)
- · 24 Hour Concierge & Large Private Terrace
- Residents Gym with Sauna and Treatment Room
- Close to Local Amenities Including Shops, Restaurants & Transport Links
- Walking Distance to St James` Park & Westminster Tube Services