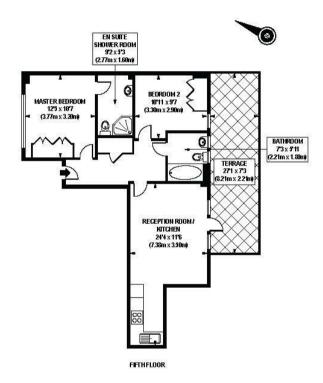

- 636 sq.ft (59sq.m)
- 5th Floor
- 2 Bedroom Apartment
- Open Plan Reception Room
- Modern Integrated Kitchen
- 2 Bathrooms (1 En-suite)
- · 24 Hour Concierge & Large Private Terrace
- Residents Gym with Sauna and Treatment Room
- Close to Local Amenities Including Shops, Restaurants & Transport Links
- Walking Distance to St James` Park & Westminster Tube Services

#### APPROX. GROSS INTERNAL FLOOR AREA 639 sq. ft / 59.39 sq. m