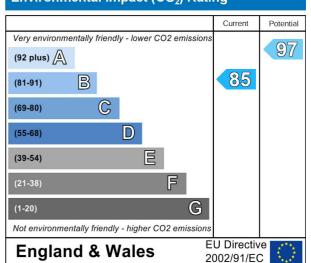

bank of England base rate of inflation (inc. VAT) Key replacement £ 50.00 (inc. VAT) Changes to contracts £ 50.00 (inc. VAT) Change of sharer £ 75.00 (inc. VAT) Permitted occupier £ 75.00 (inc. VAT) Surrender of Tenancy £418.80 (inc. VAT)

Tenant Protection

We are a member of NALS & Safe Agent, which is a client money protection scheme, and also a member of The Property Ombudsman, which is a redress scheme. You can find out more details on our website or by contacting us directly."

#### Call: 01623 427 777

belvoir.co.uk

#### Energy Efficiency Rating Current Potential Very energy efficient - lower running costs 95 (92 plus) A 83 B (81-91) C (69-80) D (55-68) Ξ (39-54) F (21-38) G (1-20) Not energy efficient - higher running costs EU Directive **England & Wales** \*\*\*\*\* 2002/91/EC



#### Environmental Impact (CO<sub>2</sub>) Rating

### Call: 01623 427 777

## belvoir.co.uk