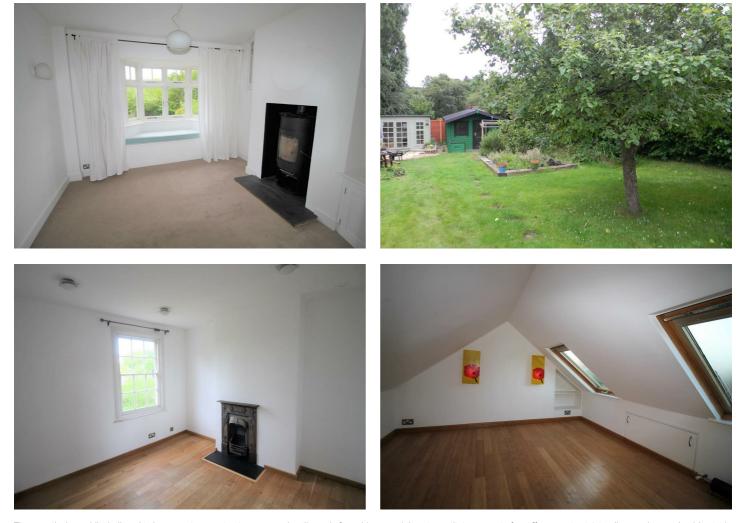

Accommodation comprises: Kitchen with appliances, living room with log burner, two double bedrooms, bathroom with shower over bath, office area on landing, 2 summer houses.

- Available 10th May
- Potten End
- Unfurnished
- Terraced cottage
- Gas Central Heating
- Council tax band D
- On street parking
- Garden