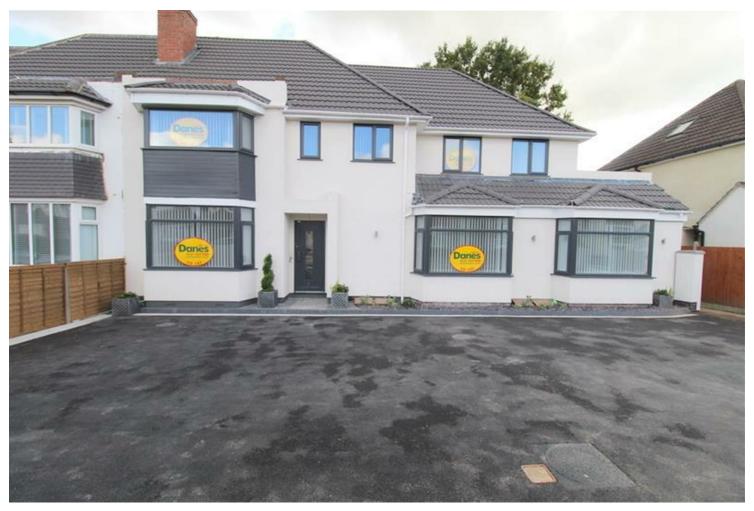

36 Hazeloak Road, Shirley, B90 2AY £795 Per month

Melvyn Danes are delighted to offer a beautifully presented, quality, new first floor apartment in excellent location close Shirley Centre. Hall, large open plan living room with fitted kitchen area with new appliances, large master bedroom, second double bedroom and stylish bathroom. Gas central heating. Double Glazing.

Unfurnished. Allocated car space. EPC rating: C.

Hall
Large Open Plan Living Room/Kitchen
Bedroom 1
Bedroom 2
Bathroom
Garden

**Allocated Parking Space** 