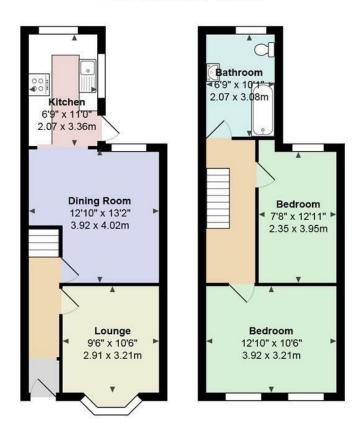

## Cottrell Road, Roath

Total Area: 771 ft<sup>2</sup> ... 71.7 m<sup>2</sup> All measurements are approximate and for display purposes only

Virtual Reality & 3D Scaled models of all of our properties for sale. You can even walk around them on our website

## **Cottrell Road**

2 Bedrooms - Cardiff - CF24 3EY - £215,000 Freehold

Hall

Sitting Room

Lounge

Kitchen

Landing

Bedroom 1

Bedroom 2

**Bathroom** 

Garden

**Tenure**Freehold, but this is to be confirmed by your solicitor

**Council tax** Band D

NEW PRICE.... GUIDE PRICE £215,000. A lovely Midterraced two bedroom house on Cottrell Road, Roath—an ideal location for both City and Albany Road and just 20 minute stroll into the City Centre. This charming bay fronted property has two reception rooms and separate, cream-gloss fitted kitchen to the ground floor. Upstairs there are two double bedrooms and Modern fitted bathroom. To the rear of the property is an enclosed low Maintainance garden.
Offered to market with NO CHAIN.