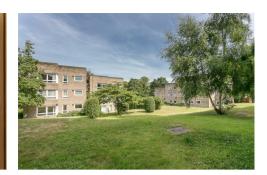

The apartment itself, which was originally constructed in 1975, boasts in excess of 700 Sq ft and briefly comprises: communal entrance with stairs to the lower floor; private entrance lobby; wide entrance hall with two store cupboards; stylish re-fitted kitchen with integrated appliances and breakfast bar; 17ft lounge/diner with French doors out to the communal gardens and a pleasant outlook over Jesmond Dene, two bedrooms, the master with fitted storage and a contemporary bathroom. Well presented throughout, with sold wood flooring, a private 16ft garage and lawned communal gardens, this great apartment simply demands an early internal inspection.