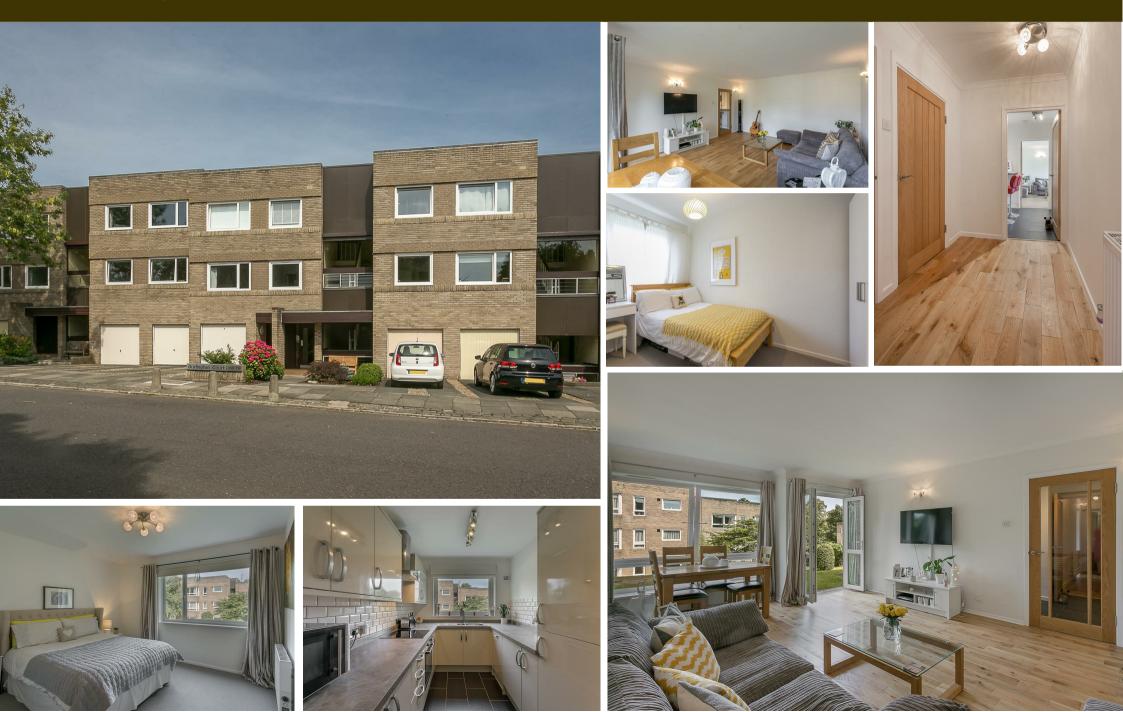

This well-presented lower ground floor apartment is ideally located within Burlington Court, Adderstone Crescent, Jesmond. Tucked behind St George's Church and arguably one of Newcastle's most prestigious residential addresses Adderstone Crescent is perfectly placed to give access to all Jesmond has to offer.

The apartment itself, which was originally constructed in 1975, boasts in excess of 700 Sq ft and briefly comprises: communal entrance with stairs to the lower floor; private entrance lobby; wide entrance hall with two store cupboards; stylish re-fitted kitchen with integrated appliances and breakfast bar; 17ft lounge/diner with French doors out to the communal gardens and a pleasant outlook over Jesmond Dene, two bedrooms, the master with fitted storage and a contemporary bathroom. Well presented throughout, with sold wood flooring, a private 16ft garage and lawned communal gardens, this great apartment simply demands an early internal inspection.

Lower Ground Floor Apartment | 855 Sq ft (79.4m2) | Two Bedrooms | 17ft Lounge/Diner with French Doors to Communal Gardens | Stylish Refitted Kitchen with Integrated Appliances | Contemporary Bathroom | 16ft Garage & Driveway | Communal Gardens | Fantastic Location | EPC Rating: E