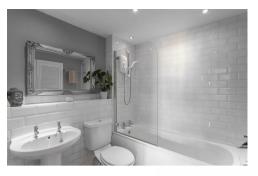

The apartment itself, which was originally constructed in 1975, boasts in excess of 700 Sq ft and briefly comprises: communal entrance with stairs to the lower floor; private entrance lobby; wide entrance hall with two store cupboards; stylish re-fitted kitchen with integrated appliances and breakfast bar; 17ft lounge/diner with French doors out to the communal gardens and a pleasant outlook over Jesmond Dene, two bedrooms, the master with fitted storage and a contemporary bathroom. Well presented throughout, with sold wood flooring, a private 16ft garage and lawned communal gardens, this great apartment simply demands an early internal inspection.

Lower Ground Floor Apartment | 855 Sq ft (79.4m2) | Two Bedrooms | 17ft Lounge/Diner with French Doors to Communal Gardens | Stylish Refitted Kitchen with Integrated Appliances | Contemporary Bathroom | 16ft Garage & Driveway | Communal Gardens | Fantastic Location | EPC Rating: E