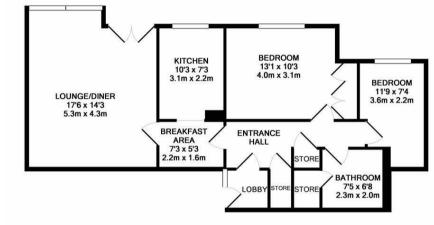

The apartment itself, which was originally constructed in 1975, boasts in excess of 700 Sq ft and briefly comprises: communal entrance with stairs to the lower floor; private entrance lobby; wide entrance hall with two store cupboards; stylish re-fitted kitchen with integrated appliances and breakfast bar; 17ft lounge/diner with French doors out to the communal gardens and a pleasant outlook over Jesmond Dene, two bedrooms, the master with fitted storage and a contemporary bathroom. Well presented throughout, with sold wood flooring, a private 16ft garage and lawned communal gardens, this great apartment simply demands an early internal inspection.

Lower Ground Floor Apartment | 855 Sq ft (79.4m2) | Two Bedrooms | 17ft Lounge/Diner with French Doors to Communal Gardens | Stylish Refitted Kitchen with Integrated Appliances | Contemporary Bathroom | 16ft Garage & Driveway | Communal Gardens | Fantastic Location | EPC Rating: E

GROUND FLOOR APPROX. FLOOR AREA 724 SQ.FT. (67.3 SQ.M.)

GARAGE 16' x 8'2 4.9m x 2.5m TOTAL APPROX. FLOOR AREA 855 SQ.FT. (79.4 SQ.M.) Whilst every attempt has been made to ensure the accuracy of the floor plan contained here, measurements of doors, windows, rooms and any other items are approximate and no responsibility is taken for any error, omission, or mis-statement. This plan is for illustrative purposes only and should be used as such by any prospective purchaser. The services, systems and appliances shown have not been tested and no guarantee as to their operability or efficiency can be given Made with Metropic willows.