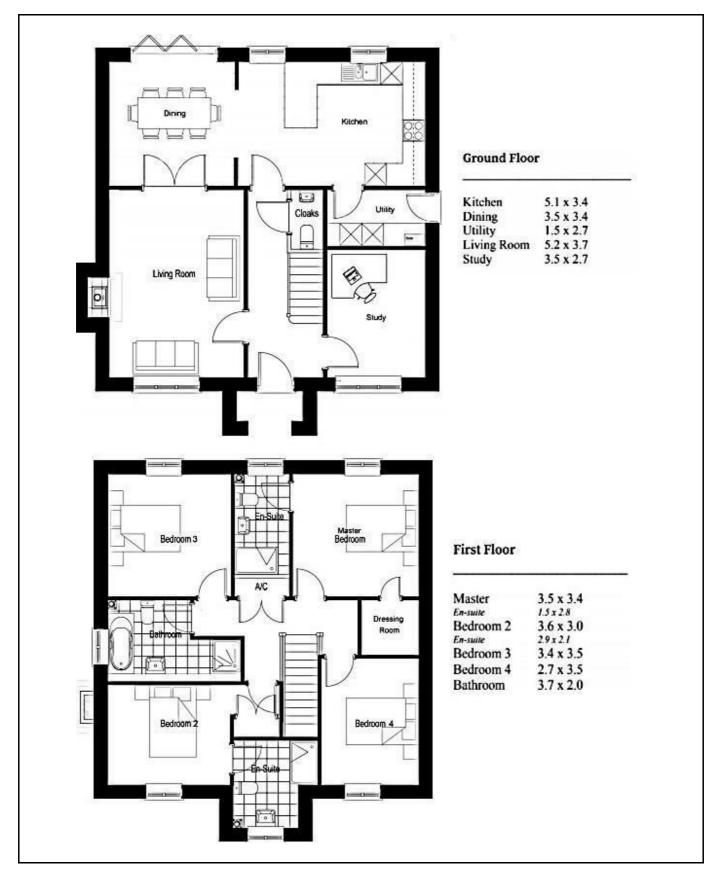

# Accommodation

The accommodation is arranged over two floors and comprises an entrance porch with stairs to first floor and door to cloakroom. The sitting room has a front aspect window and open fire place recess. Double doors lead through to the dining room which has bifolding doors opening to the rear garden. There is an opening through to the kitchen/ breakfast room which is due to be fitted with a matching range of wall and base units with integrated appliances. A door leads through to the utility room which is again fitted with a range of units and will have plumbing and space for a washing machine and space for tumble dryer, a door leads to the side of the property. There is also a study on the ground floor with front aspect windows.

On the first floor there is a landing where there is an airing cupboard and doors the bedrooms. There are four bedrooms. The master bedroom has an en suite dressing room and en suite shower. The second bedroom also has an en suite shower. Two further bedrooms are of a good size and there is a family bathroom.