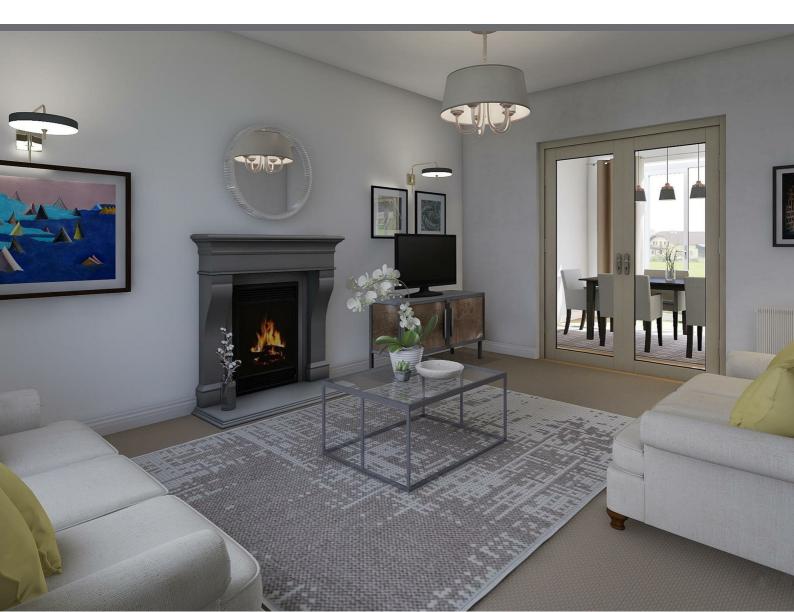

# Accommodation

The accommodation is arranged over two floors and comprises an entrance porch with stairs to first floor and door to cloakroom. The sitting room has a front aspect window and open fire place recess. Double doors lead through to the dining room which has bifolding doors opening to the rear garden. There is an opening through to the kitchen/ breakfast room which is due to be fitted with a matching range of wall and base units with integrated appliances. A door leads through to the utility room which is again fitted with a range of units and will have plumbing and space for a washing machine and space for tumble dryer, a door leads to the side of the property. There is also a study on the ground floor with front aspect windows.