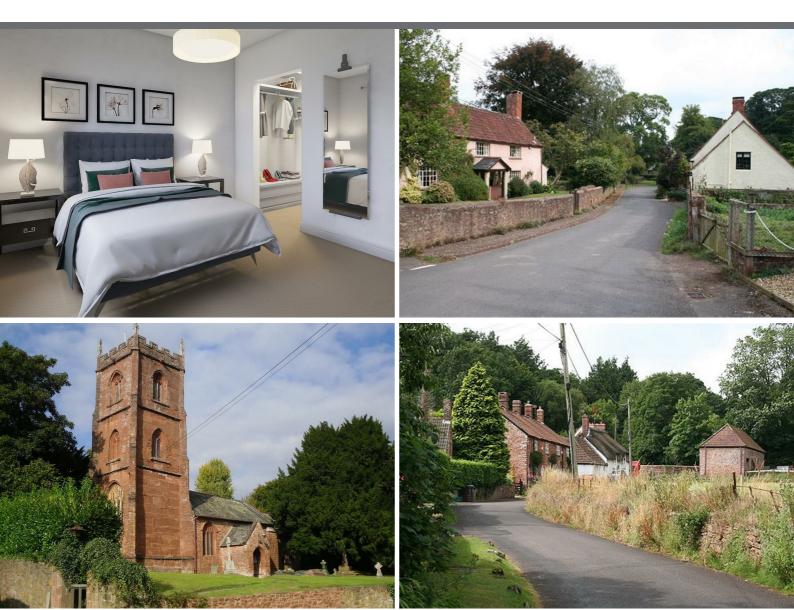

On the first floor there is a landing where there is an airing cupboard and doors the bedrooms. There are four bedrooms. The master bedroom has an en suite dressing room and en suite shower. The second bedroom also has an en suite shower. Two further bedrooms are of a good size and there is a family bathroom.

#### Situation

The Bramleys is situated on the edge of Combe Florey, one of the most sought-after villages in the area, set between the Quantock and The Brendon Hills. The village itself has its own unique character and is centred around the church of St Peters and Paul. A variety of local amenities includes several shops, a garage, library, school and pubs found in the nearby village of Bishops Lydeard. Taunton, the county town of Somerset is nearby and offers an excellent shopping centre where there are many well known high street stores, excellent schools and good sporting facilities. Communications in the West Country have improved in recent years with Taunton having a mainline railway station as well as easy access to the M5 motorway via junction 25.