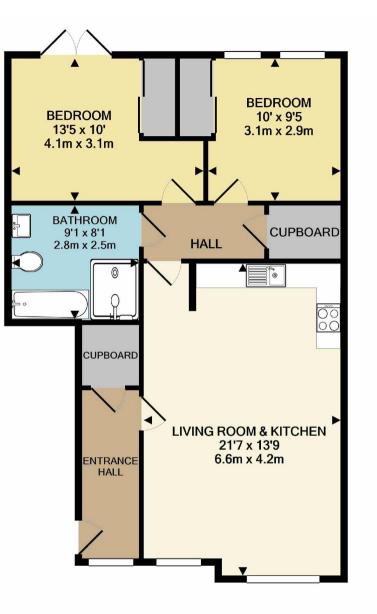

## The Property

\*\* SEE VIDEO TOUR \*\* A stylish, two DOUBLE BEDROOM, ground floor apartment forming part of a POPULAR purpose built development with a GREAT LOCATION in West Didsbury, which is just a 'short stroll' from the METROLINK and array of bars and restaurants off Burton Road. 716 sq ft. The apartment is thoughtfully laid out with a generous hallway, spacious open plan living kitchen area which extends over 21 ft with a range of fitted kitchen units, two double bedrooms with built-in wardrobes to both and a spacious bathroom with modern four piece white suite. The bedrooms and bathroom are accessed from an inner hallway which also gives access to a large storage cupboard. There is an allocated parking space to the front of the development.

Postcode - M20 1LY EPC Rating - C Floor Area - 716 sq ft Local Authority - Manchester City Council Council Tax - Band D

TOTAL APPROX. FLOOR AREA 716 SQ.FT. (66.5 SQ.M.) Measurements are approximate. Not to scale. Illustrative purposes only Made with Metropix ©2020

These particulars are believed to be accurate but they are not guaranteed and do not form a contract. Neither Jordan Fishwick nor the vendor or lessor accept any responsibility in respect of these particulars, which are not intended to be statements or representations of fact and any intending purchaser or lessee must satisfy himself by inspection or otherwise as to the correctness of each of the statements contained in these particulars. Any floorplans on this brochure are for illustrative purposes only and are not necessarily to scale.