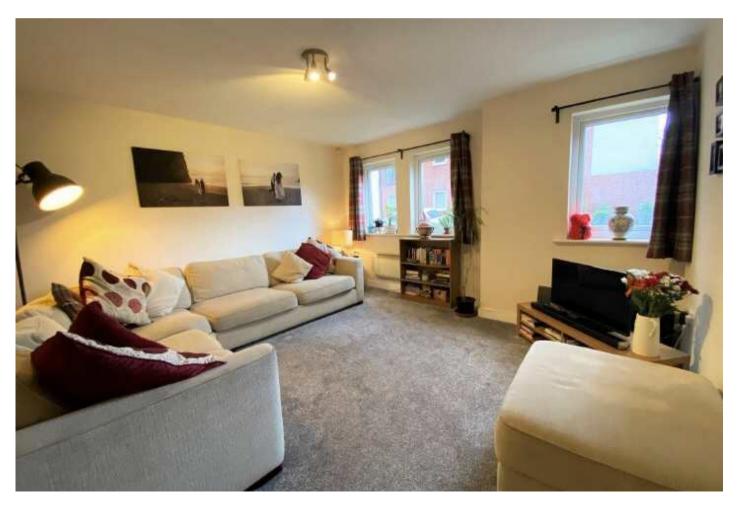

## The Property

\*\* SEE VIDEO TOUR \*\* A stylish, two DOUBLE BEDROOM, ground floor apartment forming part of a POPULAR purpose built development with a GREAT LOCATION in West Didsbury, which is just a 'short stroll' from the METROLINK and array of bars and restaurants off Burton Road. 716 sq ft. The apartment is thoughtfully laid out with a generous hallway, spacious open plan living kitchen area which extends over 21 ft with a range of fitted kitchen units, two double bedrooms with built-in wardrobes to both and a spacious bathroom with modern four piece white suite. The bedrooms and bathroom are accessed from an inner hallway which also gives access to a large storage cupboard. There is an allocated parking space to the front of the development.

- Stylish apartment
- Two double bedrooms
- Open plan living space over 21ft
- Spacious bathroom
- Allocated parking
- West Didsbury location
- Close to Burton Rd & Metrolink
- uPVC double glazing
- Ground floor position
- Ready to move into