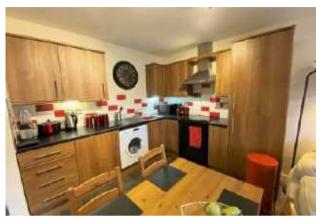

## The Property

\*\* SEE VIDEO TOUR \*\* A stylish, two DOUBLE BEDROOM, ground floor apartment forming part of a POPULAR purpose built development with a GREAT LOCATION in West Didsbury, which is just a 'short stroll' from the METROLINK and array of bars and restaurants off Burton Road. 716 sq ft. The apartment is thoughtfully laid out with a generous hallway, spacious open plan living kitchen area which extends over 21 ft with a range of fitted kitchen units, two double bedrooms with built-in wardrobes to both and a spacious bathroom with modern four piece white suite. The bedrooms and bathroom are accessed from an inner hallway which also gives access to a large storage cupboard. There is an allocated parking space to the front of the development.