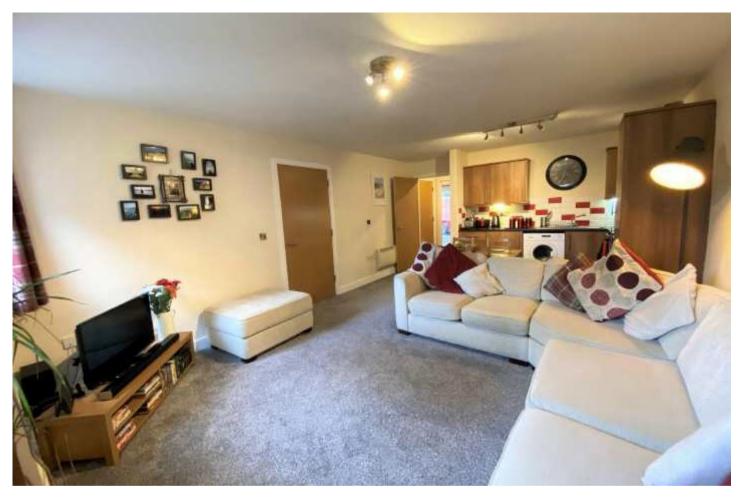

## The Property

\*\* SEE VIDEO TOUR \*\* A stylish, two DOUBLE BEDROOM, ground floor apartment forming part of a POPULAR purpose built development with a GREAT LOCATION in West Didsbury, which is just a 'short stroll' from the METROLINK and array of bars and restaurants off Burton Road. 716 sq ft. The apartment is thoughtfully laid out with a generous hallway, spacious open plan living kitchen area which extends over 21 ft with a range of fitted kitchen units, two double bedrooms with built-in wardrobes to both and a spacious bathroom with modern four piece white suite. The bedrooms and bathroom are accessed from an inner hallway which also gives access to a large storage cupboard. There is an allocated parking space to the front of the development.

- Stylish apartment
- Two double bedrooms
- Open plan living space over 21ft
- Spacious bathroom
- Allocated parking
- West Didsbury location
- Close to Burton Rd & Metrolink
- uPVC double glazing
- Ground floor position
- Ready to move into