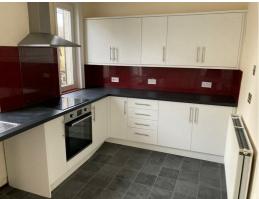

# **DINING KITCHEN**

Modern wall and base units with contrasting work surface over incorporating a stainless steel sink and mixer tap. Integrated electric oven with ceramic hob and extractor fan over. Two double glazed windows, door to side elevation, gas central heating radiator and vinyl flooring.