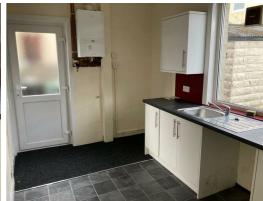

# **DINING KITCHEN**

Modern wall and base units with contrasting work surface over incorporating a stainless steel sink and mixer tap. Integrated electric oven with ceramic hob and extractor fan over. Two double glazed windows, door to side elevation, gas central heating radiator and vinyl flooring.