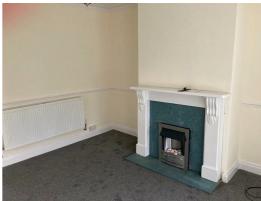

# **LOUNGE**

Reception room with gas central heating radiator and double glazed window to bay. Feature electric fire with decorative surround.