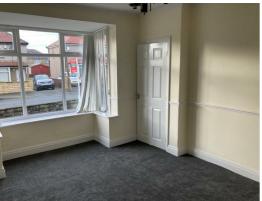

# **ENTRANCE**

# **LOUNGE**

Reception room with gas central heating radiator and double glazed window to bay. Feature electric fire with decorative surround.