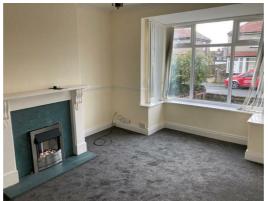

# **LOUNGE**

Reception room with gas central heating radiator and double glazed window to bay. Feature electric fire with decorative surround.