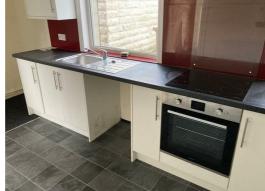

# **DINING KITCHEN**

Modern wall and base units with contrasting work surface over incorporating a stainless steel sink and mixer tap. Integrated electric oven with ceramic hob and extractor fan over. Two double glazed windows, door to side elevation, gas central heating radiator and vinyl flooring.