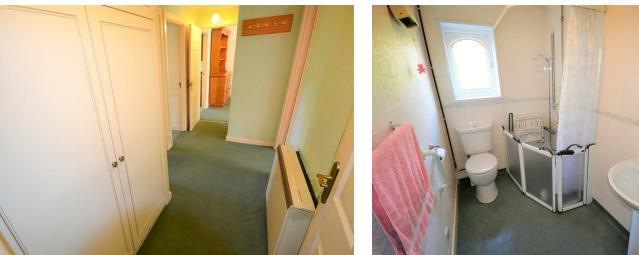

## **Inner Hallway**

#### **Shower Room**

10'1" into recess x 4'10" max (3.085 into recess x 1.488 max )