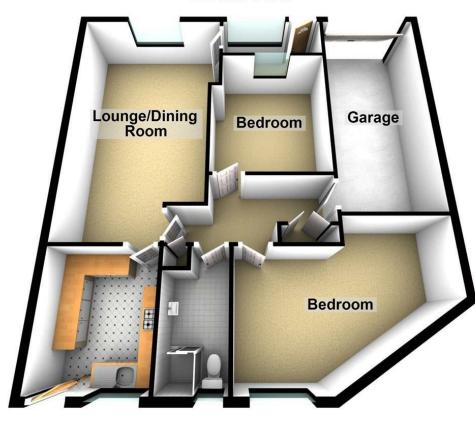

# **Ground Floor**

View: By appointment with the Agents Services: We have not checked or tested any of the Services or Appliances. Tenure: We are advised FREEHOLD Tax: Band D

MPO/MPO/OK/10/20

WE WOULD LIKE TO POINT OUT THAT OUR PHOTOGRAPHS ARE TAKEN WITH A DIGITAL CAMERA WITH A WIDE ANGLE LENS. These particulars have been prepared in all good faith to give a fair overall view of the property. If there is any point which is of specific importance to you, please check with us first, particularly if travelling some distance to view the property. We would like to point out that the following items are excluded from the sale of the property: Fitted carpets, curtains and blinds, curtain rods and poles, light fittings, sheds, greenhouses - unless specifically specified in the sales particulars. Nothing in these particulars shall be deemed to be a statement that the property is in good structural condition or otherwise. Services, appliances and equipment referred to in the sales details have not been tested, and no warranty can therefore be given. Purchasers should satisfy themselves on such matters prior to purchase. Any areas, measurements or distances are given as a guide

#### **Entrance Porch**

7'10" max x 3'9" (2.405 max x 1.165)

#### Lounge/Diner

21'6" max x 12'7" max (6.560 max x 3.852 max)

### Kitchen

10'1" x 8'5" (3.090 x 2.584)

## **Inner Hallway**

# **Obscure Shape Bedroom**

16'8" max x 12'1" approx (5.101 max x 3.695 approx)

#### Bedroom

11'8" max x 9'11" max (3.581 max x 3.039 max)

#### **Shower Room**

10'1" into recess x 4'10" max (3.085 into recess x 1.488 max )

#### Garage

19'2" x 8'5" (5.860 x 2.572)