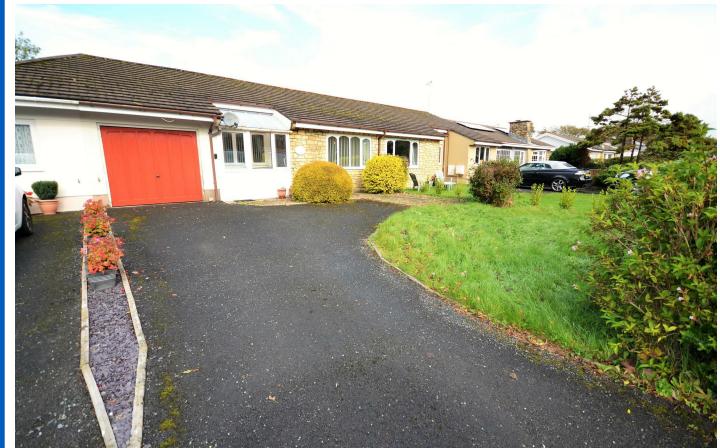

# Shearwater New Road, Begelly, Kilgetty, Pembrokeshire, SA68 0YF

- Bungalow
- Nicely Presented
- Two Double Bedrooms
- Garage
- No Forward Chain

- Deceptively Spacious
- Lounge/Diner
- Front And Rear Gardens
- Driveway Parking
- EPC Rating: D

The Agent that goes the Extra Mile

EARLY VIEWING RECOMMENDED...Situated in the popular location of Begelly providing everyday amenities and necessities and short drive to local beaches, this nicely presented bungalow offers deceptively spacious accommodation benefiting from no forward chain that briefly comprises: Entrance porch, lounge/diner, kitchen, two double bedrooms and shower room. Externally: Front and rear gardens, garage and driveway parking.