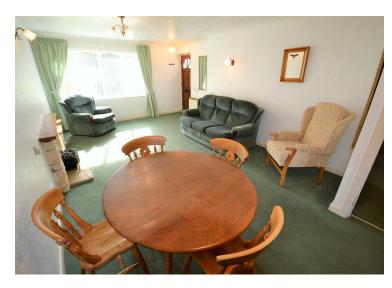

#### Lounge/Diner

21'6" max x 12'7" max (6.560 max x 3.852 max)

### Kitchen

10'1" x 8'5" (3.090 x 2.584)