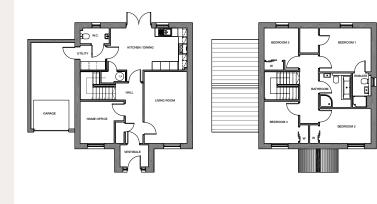

#### GROUND FLOOR PLAN

| Living Room    | 5050 x 3013mm |
|----------------|---------------|
| Kitchen/Dining | 5367 x 2956mm |
| Utility        | 1782 x 1744mm |
| W.C.           | 1100 x 2039mm |
| Vestibule      | 2000 x 1641mm |
| Home Office    | 2950 x 2386mm |
|                |               |

#### FIRST FLOOR PLAN

| Bedroom 1 | 3606 x 3072mm |
|-----------|---------------|
| Ensuite   | 2401 x 1300mm |
| Bedroom 2 | 3606 x 2451mm |
| Bedroom 3 | 2424 x 2262mm |
| Bedroom 4 | 2956 x 2412mm |
| Bathroom  | 2401 x 2211mm |
|           |               |