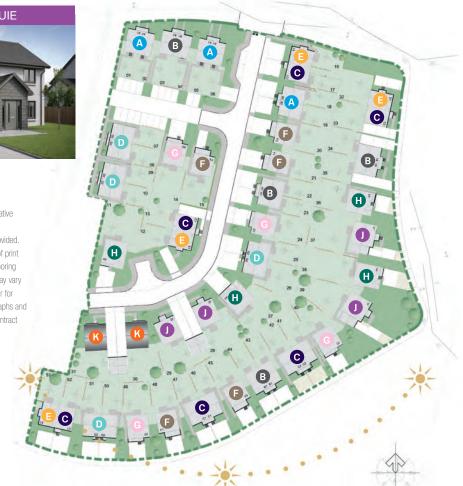

# **SITE PLAN**

Please note images show example external finishes. Individual plot finishes vary - please ask our Sales advisor for specific plot external detailing.

## PLOT NUMBERS 28 / 29 / 37 / 39

Please note plots 28 & 29 have detached garages.

| А | BALBIRNIE             | 2 BED SEMI |
|---|-----------------------|------------|
| B | KINTRAW               | 3 BED SEMI |
| C | CULLERLIE WITH PORCH  | 3 BED SEMI |
| D | CULLERLIE WITH CANOPY | 3 BED SEMI |
| E | ACHMORE               | 3 BED SEMI |

| F | ARDBLAIR  | 3 BED DETACHED SG  |
|---|-----------|--------------------|
| G | DUNBEATH  | 4 BED DETACHED SG  |
| H | CALLANISH | 4 BED DETACHED SG  |
| 0 | LOCHBUIE  | 4 BED DETACHED SG+ |
| K | ORMAIG    | 4 BED DETACHED SG* |

+ Lochbuie is available with a detached garage \* Ormaig garage is detached

All images and floorplans are for illustrative purposes only. Care has been taken to ensure the accuracy of information provided. Dimensions given are correct at time of print but should not be used for ordering flooring or furnishing items. External finishes may vary - please check with your Sales Advisor for individual plot details. Images, photographs and dimensions do not form any part of contract or warranty.