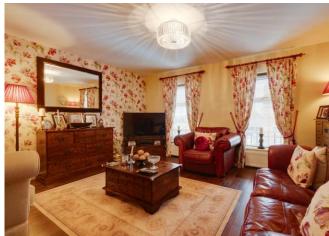

To the rear of the ground floor is a spacious dining kitchen with an abundance of fitted units & French style doors leading to a lovely enclosed mature garden area with decking

To the 1st floor is a rear facing Lounge, family bathroom with 4 piece suite inc. a shower cubicle & single 4th bedroom currently used as an office. The main en suite bedroom is to the 2nd floor with further double bedroom, whilst to the top floor is the 3rd double bedroom with walk in dressing area & en suite leading off.