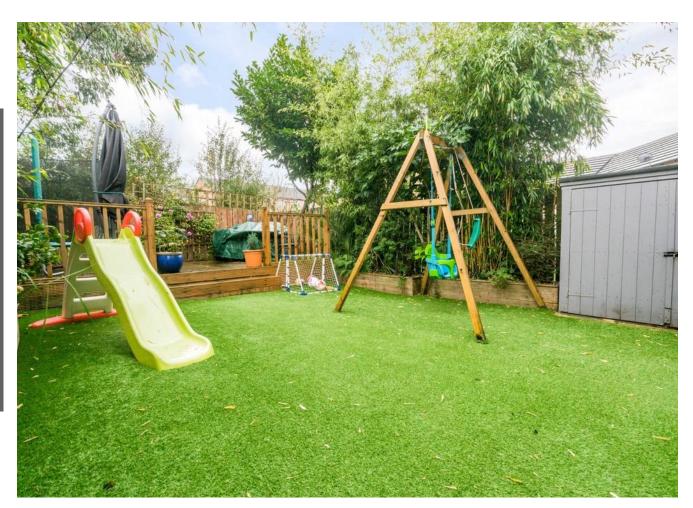

To the rear of the ground floor is a spacious dining kitchen with an abundance of fitted units & French style doors leading to a lovely enclosed mature garden area with decking

To the 1st floor is a rear facing Lounge, family bathroom with 4 piece suite inc. a shower cubicle & single 4th bedroom currently used as an office. The main en suite bedroom is to the 2nd floor with further double bedroom, whilst to the top floor is the 3rd double bedroom with walk in dressing area & en suite leading off.

Fronting is a double side by side driveway.

The M18 motorway & Morrison's is approx. 4 miles away

- A 4 bedroom semi detached family home
- Converted garage making great playroom/home office
- 2 en suite bedrooms
- Accommodation over 4 floors
- Enclosed rear mature garden
- Double off road parking to the front
- Burglar alarm system
- Large spacious breakfast kitchen to ground floor
- Ground floor WC
- Viewing highly recommended