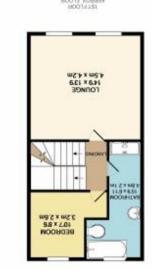

To the rear of the ground floor is a spacious dining kitchen with an abundance of fitted units & French style doors leading to a lovely enclosed mature garden area with decking

To the 1st floor is a rear facing Lounge, family bathroom with 4 piece suite inc. a shower cubicle & single 4th bedroom currently used as an office. The main en suite bedroom is to the 2nd floor with further double bedroom, whilst to the top floor is the 3rd double bedroom with walk in dressing area & en suite leading off.