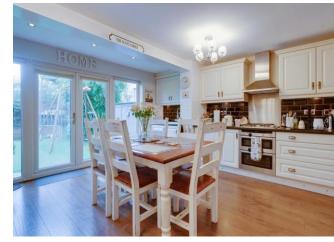

To the rear of the ground floor is a spacious dining kitchen with an abundance of fitted units & French style doors leading to a lovely enclosed mature garden area with decking

To the 1st floor is a rear facing Lounge, family bathroom with 4 piece suite inc. a shower cubicle & single 4th bedroom currently used as an office. The main en suite bedroom is to the 2nd floor with further double bedroom, whilst to the top floor is the 3rd double bedroom with walk in dressing area & en suite leading off.