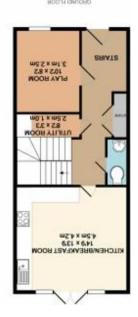

## 17 Kingsley Drive,

Ravenfield, S65 4GY

With accommodation over 4 floors & with 2 bedrooms enjoying en suite facilities, is this 4 BEDROOM SEMI DETACHED FAMILY HOME situated upon this ever popular development. Well presented throughout & worthy of an early internal inspection, the property has a converted former garage to create a useful ground floor HOME OFFICE/PLAYROOM with utility area behind.

To the rear of the ground floor is a spacious dining kitchen with an abundance of fitted units & French style doors leading to a lovely enclosed mature garden area with decking

To the 1st floor is a rear facing Lounge, family bathroom with 4 piece suite inc. a shower cubicle & single 4th bedroom currently used as an office. The main en suite bedroom is to the 2nd floor with further double bedroom, whilst to the top floor is the 3rd double bedroom with walk in dressing area & en suite leading off.