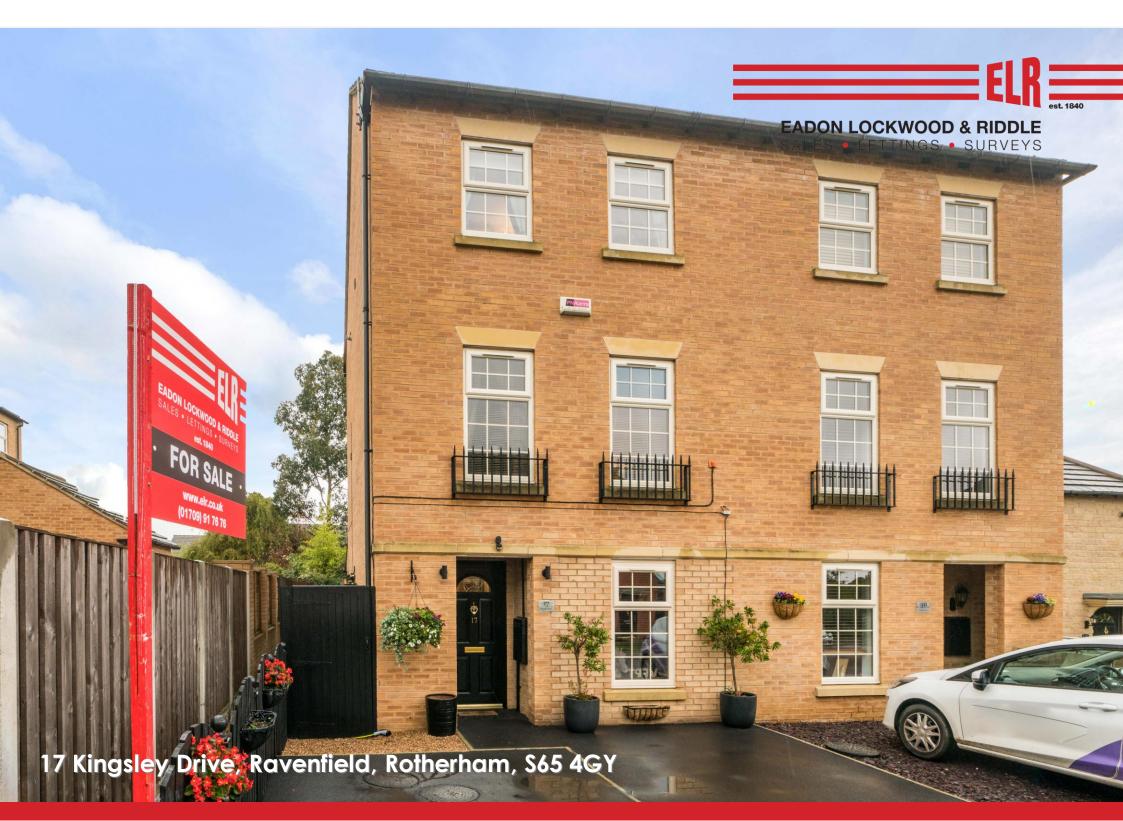

## 17 Kingsley Drive,

Ravenfield, S65 4GY

With accommodation over 4 floors & with 2 bedrooms enjoying en suite facilities, is this 4 BEDROOM SEMI DETACHED FAMILY HOME situated upon this ever popular development. Well presented throughout & worthy of an early internal inspection, the property has a converted former garage to create a useful ground floor HOME OFFICE/PLAYROOM with utility area behind.

Fronting is a double side by side driveway.

The M18 motorway & Morrison's is approx. 4 miles away

- A 4 bedroom semi detached family home
- Converted garage making great playroom/home office
- 2 en suite bedrooms
- Accommodation over 4 floors
- Enclosed rear mature garden
- Double off road parking to the front
- Burglar alarm system
- Large spacious breakfast kitchen to ground floor
- Ground floor WC
- Viewing highly recommended