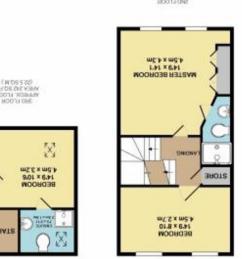

## 17 Kingsley Drive,

Ravenfield, S65 4GY

With accommodation over 4 floors & with 2 bedrooms enjoying en suite facilities, is this 4 BEDROOM SEMI DETACHED FAMILY HOME situated upon this ever popular development. Well presented throughout & worthy of an early internal inspection, the property has a converted former garage to create a useful ground floor HOME OFFICE/PLAYROOM with utility area behind.

To the rear of the ground floor is a spacious dining kitchen with an abundance of fitted units & French style doors leading to a lovely enclosed mature garden area with decking

To the 1st floor is a rear facing Lounge, family bathroom with 4 piece suite inc. a shower cubicle & single 4th bedroom currently used as an office. The main en suite bedroom is to the 2nd floor with further double bedroom, whilst to the top floor is the 3rd double bedroom with walk in dressing area & en suite leading off.