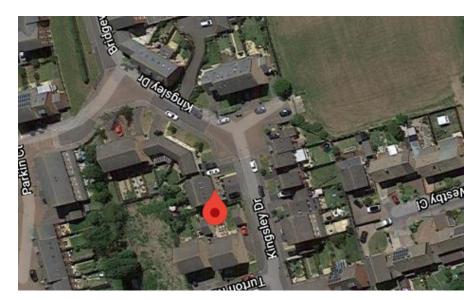

## 17 Kingsley Drive,

Ravenfield, S65 4GY

With accommodation over 4 floors & with 2 bedrooms enjoying en suite facilities, is this 4 BEDROOM SEMI DETACHED FAMILY HOME situated upon this ever popular development. Well presented throughout & worthy of an early internal inspection, the property has a converted former garage to create a useful ground floor HOME OFFICE/PLAYROOM with utility area behind.

Fronting is a double side by side driveway.

The M18 motorway & Morrison's is approx. 4 miles away

- A 4 bedroom semi detached family home
- Converted garage making great playroom/home office
- 2 en suite bedrooms
- Accommodation over 4 floors
- Enclosed rear mature garden
- Double off road parking to the front
- Burglar alarm system
- Large spacious breakfast kitchen to ground floor
- Ground floor WC
- Viewing highly recommended