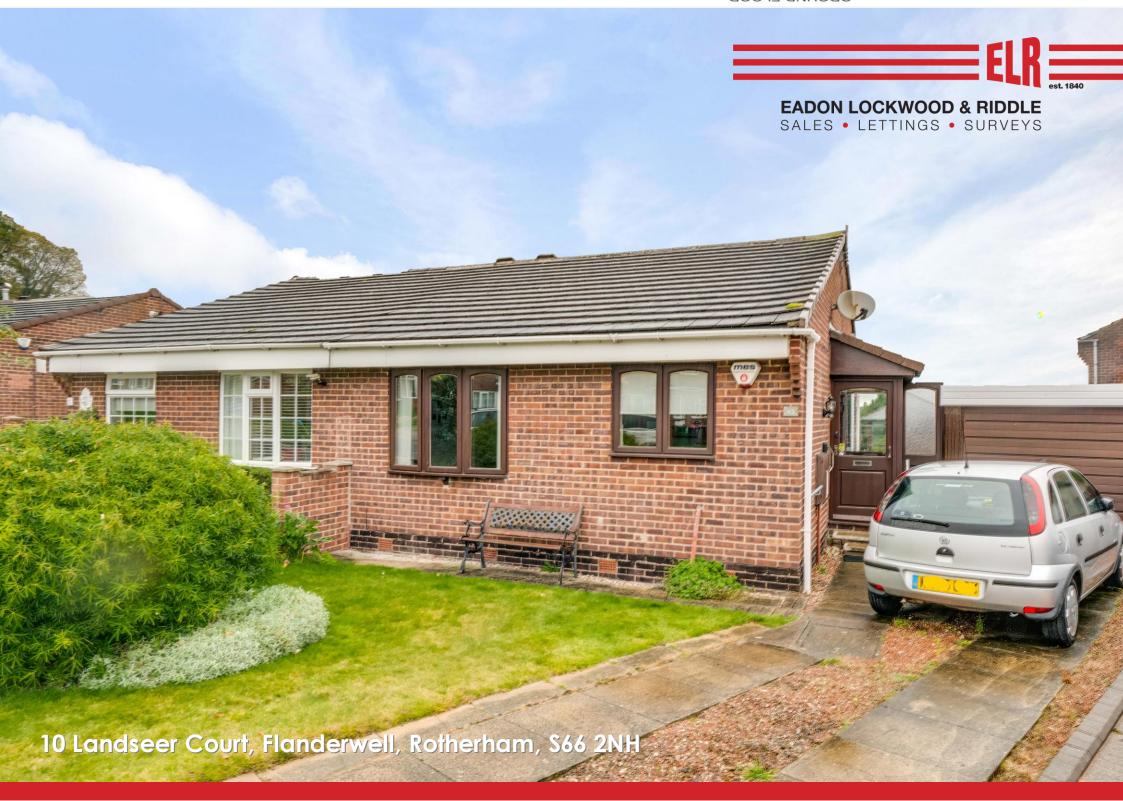

## 10 Landseer Court,

Flanderwell, S66 2NH

Offered with NO UPW ARD CHAIN & situated upon a cul de sac location, is this 2 BEDROOM SEMI DETACHED BUNGALOW with side driveway and DETACHED GARAGE with power. The property built by Barratts in the 1980's, was occupied by the vendors from new. This desirable location is just a short walk from the convenience store & pub upon Fleming Way & extremely close to bus service routes also upon Fleming Way serving Wickersley shops/amenities & town centre respectively.