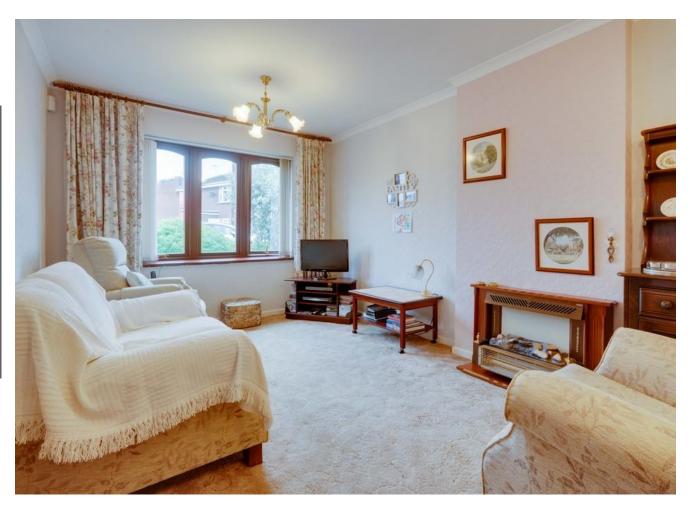

The bungalow has a double & a single bedroom with fitted

The bungalow has a double & a single bedroom with fitted wardrobes to the main bedroom. To the bathroom is a 3 piece suite with shower over the bath. The kitchen is fitted with a range of units & houses the BOILER, whilst to the front facing lounge is a feature fireplace.

facing lounge is a feature fireplace.
Fronting the property is a small lawned garden area & side driveway & to the rear an enclosed tapered garden with patio, shed & views over open field beyond.

- A 2 bedroom semi detached bungalow
- No upward chain
- Open aspect to rear
- Cul de sac location
- Driveway & garage
- Side entrance porch
- Extremely close to bus service routes
- Close to convenience store on Fleming Way
- Alarm system
- Viewing advisable