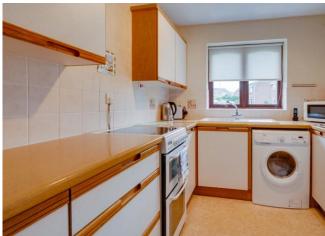

The bungalow has a double & a single bedroom with fitted

The bungalow has a double & a single bedroom with fitted wardrobes to the main bedroom. To the bathroom is a 3 piece suite with shower over the bath. The kitchen is fitted with a range of units & houses the BOILER, whilst to the front facing lounge is a feature fireplace.