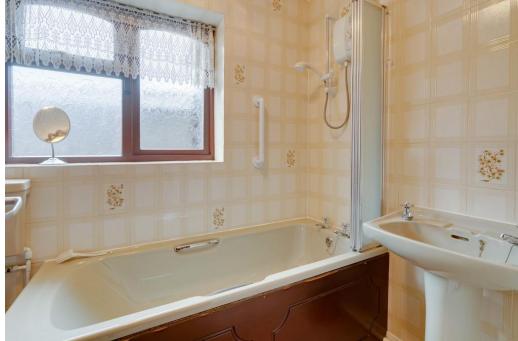

The bungalow has a double & a single bedroom with fitted

The bungalow has a double & a single bedroom with fitted wardrobes to the main bedroom. To the bathroom is a 3 piece suite with shower over the bath. The kitchen is fitted with a range of units & houses the BOILER, whilst to the front facing lounge is a feature fireplace.