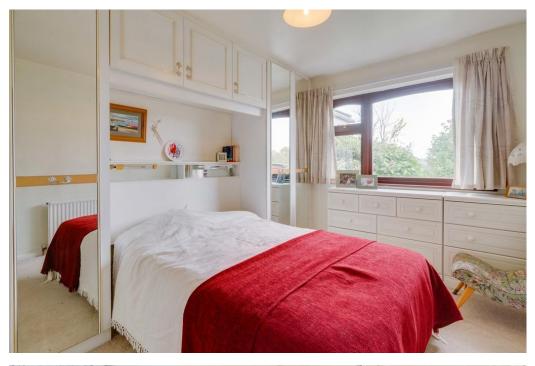

The bungalow has a double & a single bedroom with fitted

The bungalow has a double & a single bedroom with fitted wardrobes to the main bedroom. To the bathroom is a 3 piece suite with shower over the bath. The kitchen is fitted with a range of units & houses the BOILER, whilst to the front facing lounge is a feature fireplace.