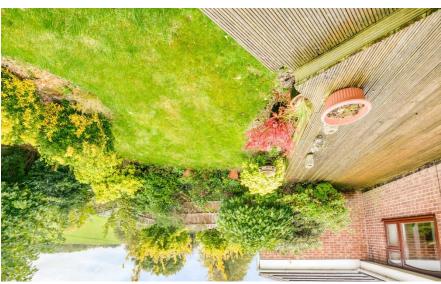

facing lounge is a feature fireplace.
Fronting the property is a small lawned garden area & side driveway & to the rear an enclosed tapered garden with patio, shed & views over open field beyond.

- A 2 bedroom semi detached bungalow
- No upward chain
- Open aspect to rear
- Cul de sac location
- Driveway & garage
- Side entrance porch
- Extremely close to bus service routes
- Close to convenience store on Fleming Way
- Alarm system
- Viewing advisable