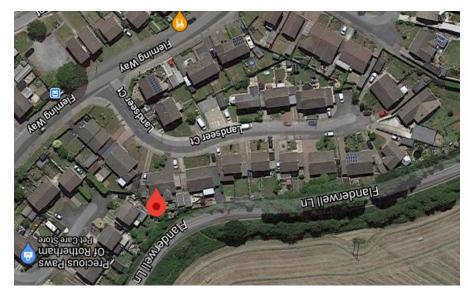

## 10 Landseer Court,

Flanderwell, S66 2NH

Offered with NO UPW ARD CHAIN & situated upon a cul de sac location, is this 2 BEDROOM SEMI DETACHED BUNGALOW with side driveway and DETACHED GARAGE with power. The property built by Barratts in the 1980's, was occupied by the vendors from new. This desirable location is just a short walk from the convenience store & pub upon Fleming Way & extremely close to bus service routes also upon Fleming Way serving Wickersley shops/amenities & town centre respectively.