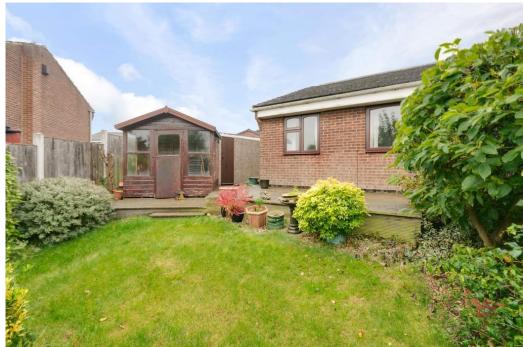

facing lounge is a feature fireplace.
Fronting the property is a small lawned garden area & side driveway & to the rear an enclosed tapered garden with patio, shed & views over open field beyond.

- A 2 bedroom semi detached bungalow
- No upward chain
- Open aspect to rear
- Cul de sac location
- Driveway & garage
- Side entrance porch
- Extremely close to bus service routes
- Close to convenience store on Fleming Way
- Alarm system
- Viewing advisable