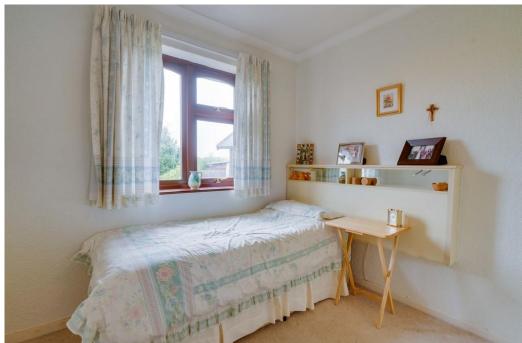

The bungalow has a double & a single bedroom with fitted

The bungalow has a double & a single bedroom with fitted wardrobes to the main bedroom. To the bathroom is a 3 piece suite with shower over the bath. The kitchen is fitted with a range of units & houses the BOILER, whilst to the front facing lounge is a feature fireplace.