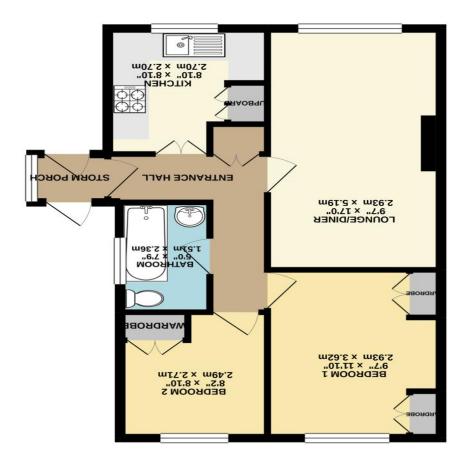

533 sq.ft. (49.5 sq.m.) approx. **GROUND FLOOR** 

The bungalow has a double & a single bedroom with fitted

The bungalow has a double & a single bedroom with fitted wardrobes to the main bedroom. To the bathroom is a 3 piece suite with shower over the bath. The kitchen is fitted with a range of units & houses the BOILER, whilst to the front facing lounge is a feature fireplace.

facing lounge is a feature fireplace.
Fronting the property is a small lawned garden area & side driveway & to the rear an enclosed tapered garden with patio, shed & views over open field beyond.

- A 2 bedroom semi detached bungalow
- No upward chain
- Open aspect to rear
- Cul de sac location
- Driveway & garage
- Side entrance porch
- Extremely close to bus service routes
- Close to convenience store on Fleming Way
- Alarm system
- Viewing advisable