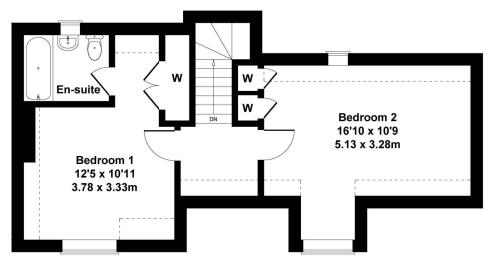

## THE PROPERTY:

4 Biddulph Mews is a mews cottage located within the Burton Park Estate in West Sussex, England. It is situated in a peaceful and secluded setting, surrounded by parkland and offering beautiful views of the parkland and South Downs. Biddulph Mews is part of a converted stable courtyard and was converted into five cottages in 1999. The property features a spacious downstairs living space, including a well-fitted kitchen/breakfast room with beech worktops and integral appliances. There is an elegant drawing room with large windows overlooking the courtyard and a fireplace with a gas fire. On the half landing, there is a family bathroom, and on the first floor, there is a master bedroom with an ensuite bathroom and a second double bedroom. Additionally, the property has a small private garden

## 4 Biddulph Mews

Approximate Gross Internal Area 1146 sq ft - 106 sq m

**GROUND FLOOR** 

**FIRST FLOOR** 

Not to Scale. Produced by The Plan Portal 2020 For Illustrative Purposes Only.

MARKET SQUARE HOUSE, PETWORTH, WEST SUSSEX, GU28 0AH.