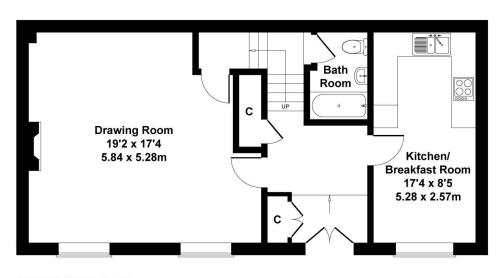

## THE PROPERTY:

4 Biddulph Mews is a mews cottage located within the Burton Park Estate in West Sussex, England. It is situated in a peaceful and secluded setting, surrounded by parkland and offering beautiful views of the parkland and South Downs. Biddulph Mews is part of a converted stable courtyard and was converted into five cottages in 1999. The property features a spacious downstairs living space, including a well-fitted kitchen/breakfast room with beech worktops and integral appliances. There is an elegant drawing room with large windows overlooking the courtyard and a fireplace with a gas fire. On the half landing, there is a family bathroom, and on the first floor, there is a master bedroom with an ensuite bathroom and a second double bedroom. Additionally, the property has a small private garden

## 4 Biddulph Mews

Approximate Gross Internal Area 1146 sq ft - 106 sq m

**GROUND FLOOR** 

**FIRST FLOOR** 

Not to Scale. Produced by The Plan Portal 2020 For Illustrative Purposes Only.

MARKET SQUARE HOUSE, PETWORTH, WEST SUSSEX, GU28 0AH.