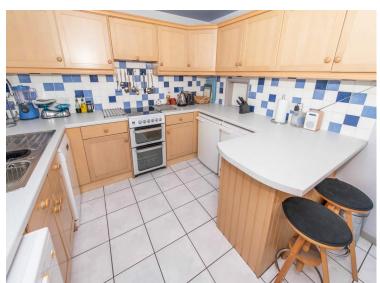

## **ENTRANCE PORCH**

**ENTRANCE HALL** 

**RECEPTION ROOM** 16' 8" x 14' 11" (5.08m x 4.55m)

**KITCHEN** 10' 3" x 9' 8" (3.12m x 2.95m)

**LANDING** 

**BEDROOM 1** 12' 2" x 9' 4" (3.71m x 2.84m)

**BEDROOM 2** 12' 11" x 7' 10" (3.94m x 2.39m)