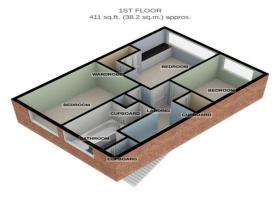

**BEDROOM 3** 9' 1" x 6' 11" (2.77m x 2.11m)

**BATHROOM** 9' 8" x 6' 4" (2.95m x 1.93m)

**GARDEN** 27' (8.23m)

**OFF STREET PARKING** 

**GARAGE** 

**NO CHAIN** 

IMP ORTANT NOTE: Paul Graham have not tested any services, heating system, appliances, fixtures or fittings. References to the tenure of a property are based on information supplied by the seller as Paul Graham have not had sight of the title documents. Neither has Paul Graham checked any existing or necessary planning consents, building regulations or rights of way. Prospective purchasers are advised to obtain verification from their solicitor or surveyor. PLEASE NOTE: All measurements are approximate and represent the maximum dimensions of any room (into bays and alcoves) and a margin of error should be allowed.