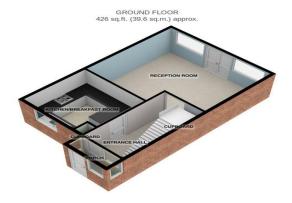

## **ENTRANCE PORCH**

**ENTRANCE HALL** 

**RECEPTION ROOM** 16' 8" x 14' 11" (5.08m x 4.55m)

**KITCHEN** 10' 3" x 9' 8" (3.12m x 2.95m)

**LANDING** 

**BEDROOM 1** 12' 2" x 9' 4" (3.71m x 2.84m)

**BEDROOM 2** 12' 11" x 7' 10" (3.94m x 2.39m)