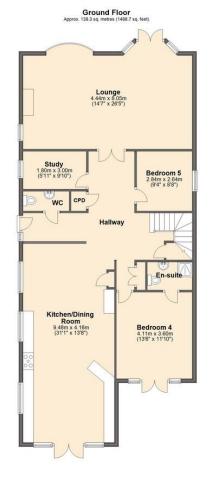

- Four/Five Bedroom Detached House
- Double Bay Windowed Lounge
- Generous Kitchen/Diner With Appliances
- Generously Proportioned Double Bedrooms Including Two En Suite
- Family Bathroom With Four Piece Suite
- Landscaped Gardens To Front & Rear With Patio, Lawn & Decked Terrace
- Secure Gated Driveway, Double Garage With Two Floors
- Study, Ground Floor W.C.
- uPVC DG & Gas Central Heating
- Energy Rating C, Tenure: Freehold.

With 2679 sq. ft. of accommodation across two levels, this outstanding detached home would be perfect for a growing family.

Generously proportioned living & dining space including a double bay windowed lounge and kitchen/diner provide excellent entertaining and family area on the ground floor, with potential to create further reception rooms. The bedrooms are all well-proportioned, including a fabulous principal suite and are complemented by an additional family bathroom.

The landscaped gardens to the front & rear provide a secure environment for children, and the property is further enhanced by the detached double garage with first-floor storage area which has potential to be converted into secondary accommodation, subject to the necessary consents.

The property is well placed for nearby shops/amenities, local schools and serviced by excellent transport links into the city centre and beyond.

Total area: approx. 248.9 sq. metres (2679.3 sq. feet)

We endeavour to make these particulars as accurate as possible, but they should only be used as guidance and they do not constitute any part of the contract. All measurements are approximate and no guarantees are made to the services, heating systems, appliances (if any) or fittings as to their working order and no warranty can be given or implied.