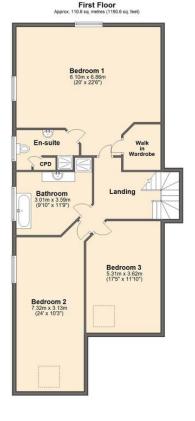

- Four/Five Bedroom Detached House
- Double Bay Windowed Lounge
- Generous Kitchen/Diner With Appliances
- Generously Proportioned Double Bedrooms Including Two En Suite
- Family Bathroom With Four Piece Suite
- Landscaped Gardens To Front & Rear With Patio, Lawn & Decked Terrace
- Secure Gated Driveway, Double Garage With Two Floors
- Study, Ground Floor W.C.
- uPVC DG & Gas Central Heating
- Energy Rating C, Tenure: Freehold.

With 2679 sq. ft. of accommodation across two levels, this outstanding detached home would be perfect for a growing family.

Generously proportioned living & dining space including a double bay windowed lounge and kitchen/diner provide excellent entertaining and family area on the ground floor, with potential to create further reception rooms. The bedrooms are all well-proportioned, including a fabulous principal suite and are complemented by an additional family bathroom.

The property is well placed for nearby shops/amenities, local schools and serviced by excellent transport links into the city centre and beyond.

Total area: approx. 248.9 sq. metres (2679.3 sq. feet)

We endeavour to make these particulars as accurate as possible, but they should only be used as guidance and they do not constitute any part of the contract. All measurements are approximate and no guarantees are made to the services, heating systems, appliances (if any) or fittings as to their working order and no warranty can be given or implied.