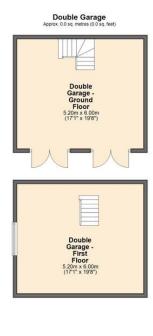

- Four/Five Bedroom Detached House
- Double Bay Windowed Lounge
- Generous Kitchen/Diner With Appliances
- Generously Proportioned Double Bedrooms Including Two En Suite
- Family Bathroom With Four Piece Suite
- Landscaped Gardens To Front & Rear With Patio, Lawn & Decked Terrace
- Secure Gated Driveway, Double Garage With Two Floors
- Study, Ground Floor W.C.
- uPVC DG & Gas Central Heating
- Energy Rating C, Tenure: Freehold.

The landscaped gardens to the front & rear provide a secure environment for children, and the property is further enhanced by the detached double garage with first-floor storage area which has potential to be converted into secondary accommodation, subject to the necessary consents.