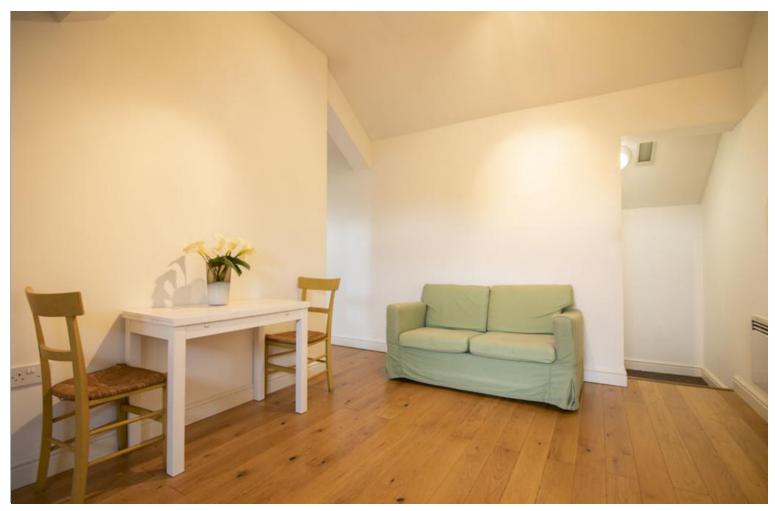

### LOUNGE/DINER/KITCHEN

15' 7" x 11' 1" (4.77m x 3.40m)
Double glazed uPVC arched
window, to front aspect. Wood
flooring. Wall mounted electric
panel heater. TV Aerial point.
Telephone point. Door leading to
bedroom and bathroom. Open
plan to kitchen. Part tiled walls.
Modern fitted base units, with
work surfaces incorporating
stainless steel sink. Built in oven,
microwave, four ring electric hob
and stainless steel extractor hood
over. Integrated fridge, freezer and
washing machine.