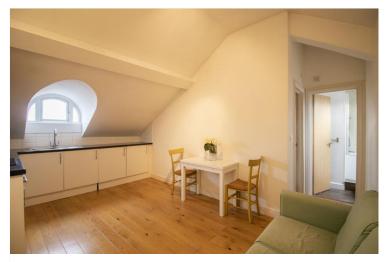

### LOUNGE/DINER/KITCHEN

15' 7" x 11' 1" (4.77m x 3.40m)
Double glazed uPVC arched
window, to front aspect. Wood
flooring. Wall mounted electric
panel heater. TV Aerial point.
Telephone point. Door leading to
bedroom and bathroom. Open
plan to kitchen. Part tiled walls.
Modern fitted base units, with
work surfaces incorporating
stainless steel sink. Built in oven,
microwave, four ring electric hob
and stainless steel extractor hood
over. Integrated fridge, freezer and
washing machine.