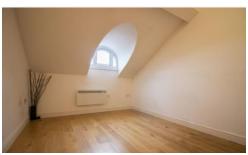

# **BEDROOM**

12' 5" x 9' 3" (3.79m x 2.83m) Double glazed uPVC arched window, to front aspect. Wood flooring. Built in wardrobe. Wall mounted electric panel heater.