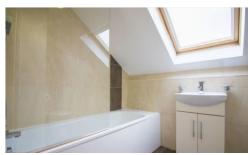

#### **BATHROOM**

8' 6" x 8' 1" (2.60m x 2.48m)

Double glazed sky light, to rear aspect. Tiled Flooring. Part tiled walls. W.C. Vanity enclosed wash hand basin. Panelled bath, with shower over and glass shower screen. Extractor fan. Storage cupboard, housing hot water tank.