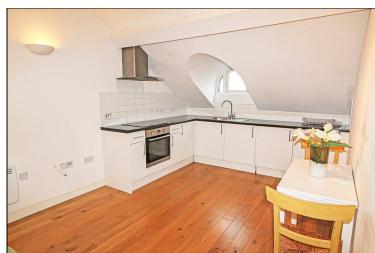

### LOUNGE/DINER/KITCHEN

15' 7" x 11' 1" (4.77m x 3.40m)
Double glazed uPVC arched
window, to front aspect. Wood
flooring. Wall mounted electric
panel heater. TV Aerial point.
Telephone point. Door leading to
bedroom and bathroom. Open
plan to kitchen. Part tiled walls.
Modern fitted base units, with
work surfaces incorporating
stainless steel sink. Built in oven,
microwave, four ring electric hob
and stainless steel extractor hood
over. Integrated fridge, freezer and
washing machine.