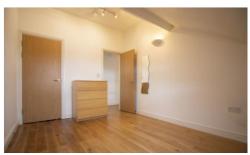

## **ENTRANCE HALL**

Entered via wooden door.
Carpeted stairway leading to living area. Wall mounted intercom system.

### LOUNGE/DINER/KITCHEN

15' 7" x 11' 1" (4.77m x 3.40m)
Double glazed uPVC arched
window, to front aspect. Wood
flooring. Wall mounted electric
panel heater. TV Aerial point.
Telephone point. Door leading to
bedroom and bathroom. Open
plan to kitchen. Part tiled walls.
Modern fitted base units, with
work surfaces incorporating
stainless steel sink. Built in oven,
microwave, four ring electric hob
and stainless steel extractor hood
over. Integrated fridge, freezer and
washing machine.