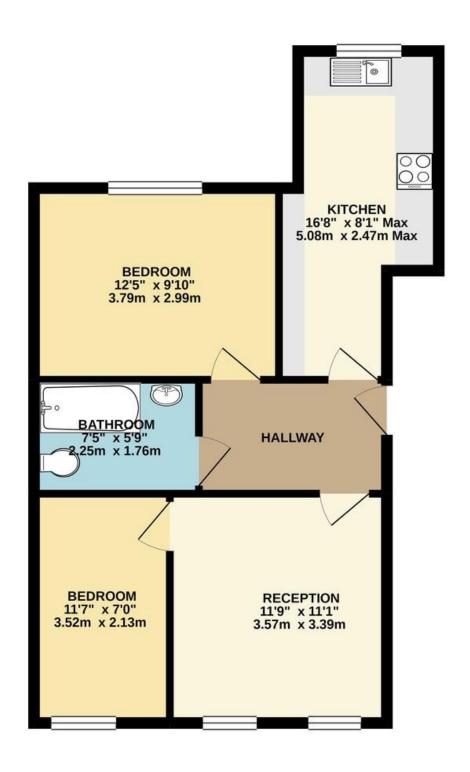

## GROUND FLOOR 546 sq.ft. (50.7 sq.m.) approx.

TOTAL FLOOR AREA: 546 sq.ft. (50.7 sq.m.) approx.

Whilst every attempt has been made to ensure the accuracy of the floorplan contained here, measurements of doors, windows, rooms and any other items are approximate and no responsibility is taken for any error, omission or mis-statement. This plan is for illustrative purposes only and should be used as such by any prospective purchaser. The services, systems and appliances shown have not been tested and no guarantee as to their operability or efficiency can be given.