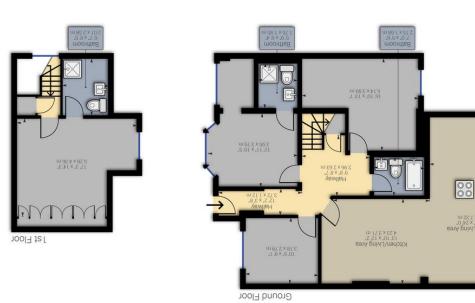

534 Victoria Road, Ruislip, Middlesex, HA4 0HD

Approximate net internal area:  $1464.72~\rm ft^2$  /  $136.07~\rm m^2$  While every attempt has been made to ensure accuracy, all measurements are approximate, not to scale. This floor plan is for illustrative purpose only and should be used as such by any prospective tenant or purchaser.