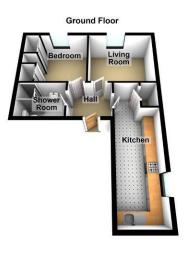

# Floorplans

### Property Room sizes

**HALLWAY** 

8'10" x 4'0"

LIVING ROOM

13" x 10"

**BEDROOM** 

13" x 10'10"

KITCHEN

12'2" x 5'8"

**BATHROOM** 

7′3″ x 5′2″

PLEASE NOTE: These particulars whilst believed to be accurate are set out as a general outline only for guidance and do not constitute any part of an offer or contract intending, purchasers should not rely on them as statements or representations of fact, but must satisfy themselves by inspection or otherwise as to their accuracy. No person in this firm's employment has the authority to make or give representation or warranty in respect of the property. All roomsizes are approximate and for general guidance only. They cannot be relied upon for fitting carpets, fumiture etc.