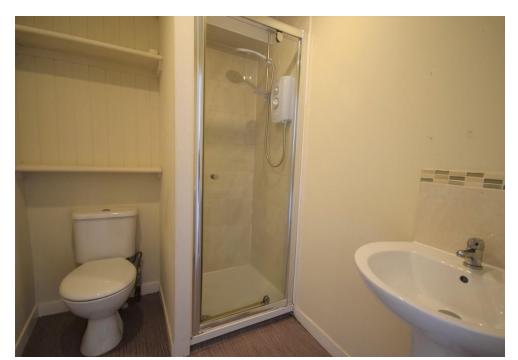

# Property Summary

Next Home are delighted to bring to the market this well presented spacious 1 bedroom apartment situated right in the heart of Perth's desirable Café Quarter.

The Property located on the second floor boasts an entrance hallway, bright Living Room, Spacious Bedroom with fitted mirrored wardrobes, separate Galley Kitchen with a mix of fitted lower and upper cabinets, fitted electric oven and hob and Bathroom comprising of Electric Shower, Basin and w/c.

### Property Room sizes

**HALLWAY** 

8'10" x 4'0"

LIVING ROOM

13" x 10"

**BEDROOM** 

13" x 10'10"

KITCHEN

12'2" x 5'8"

**BATHROOM** 

7′3″ x 5′2″

PLEASE NOTE: These particulars whilst believed to be accurate are set out as a general outline only for guidance and do not constitute any part of an offer or contract intending, purchasers should not rely on them as statements or representations of fact, but must satisfy themselves by inspection or otherwise as to their accuracy. No person in this firm's employment has the authority to make or give representation or warranty in respect of the property. All roomsizes are approximate and for general guidance only. They cannot be relied upon for fitting carpets, fumiture etc.