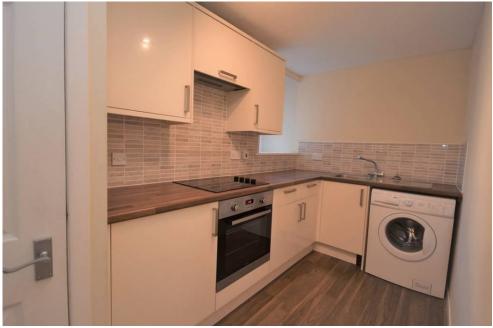

# Property Summary

Next Home are delighted to bring to the market this well presented spacious 1 bedroom apartment situated right in the heart of Perth's desirable Café Quarter.

The Property located on the second floor boasts an entrance hallway, bright Living Room, Spacious Bedroom with fitted mirrored wardrobes, separate Galley Kitchen with a mix of fitted lower and upper cabinets, fitted electric oven and hob and Bathroom comprising of Electric Shower, Basin and w/c.

### Property Room sizes

**HALLWAY** 

8'10" x 4'0"

LIVING ROOM

13" x 10"

**BEDROOM** 

13" x 10'10"

KITCHEN

12'2" x 5'8"

**BATHROOM** 

7′3″ x 5′2″

PLEASE NOTE: These particulars whilst believed to be accurate are set out as a general outline only for guidance and do not constitute any part of an offer or contract intending, purchasers should not rely on them as statements or representations of fact, but must satisfy themselves by inspection or otherwise as to their accuracy. No person in this firm's employment has the authority to make or give representation or warranty in respect of the property. All roomsizes are approximate and for general guidance only. They cannot be relied upon for fitting carpets, fumiture etc.