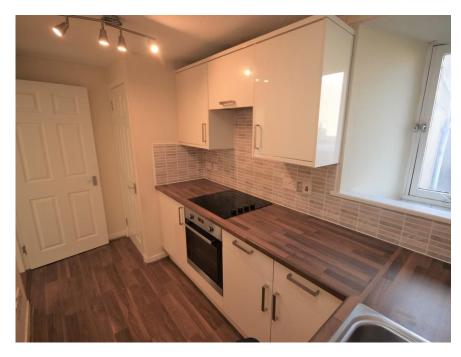

# Property Summary

Next Home are delighted to bring to the market this well presented spacious 1 bedroom apartment situated right in the heart of Perth's desirable Café Quarter.

The Property located on the second floor boasts an entrance hallway, bright Living Room, Spacious Bedroom with fitted mirrored wardrobes, separate Galley Kitchen with a mix of fitted lower and upper cabinets, fitted electric oven and hob and Bathroom comprising of Electric Shower, Basin and w/c.