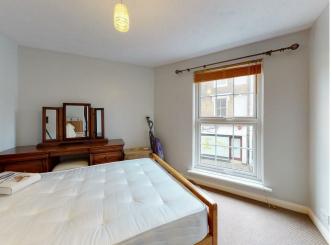

## **DESCRIPTION**

Entrance Hallway

Lounge/Dining Room 17'5 x 13'4 (5.31m x 4.06m)

Kitchen 7'9 x 7' (2.36m x 2.13m)

Bedroom One 15' x 9'10 (4.57m x 3.00m)

Bedroom Two 11'5 x 9'7 (3.48m x 2.92m)

Bathroom

Allocated Parking