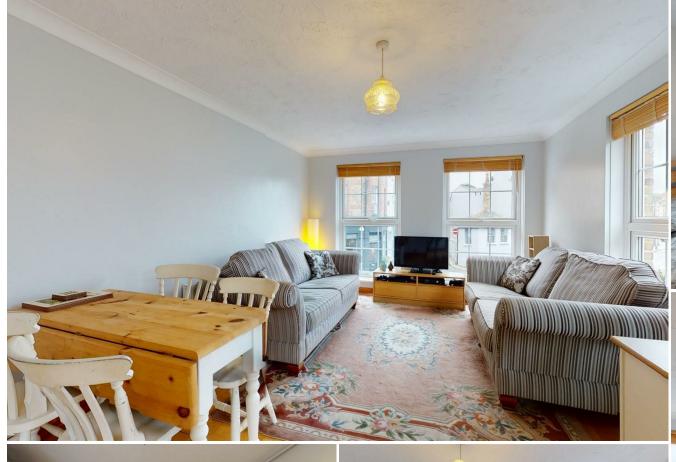

## **ABOUT**

IMMACULATELY PRESENTED TWO BEDROOM
APARTMENT CENTRALLY LOCATED WITH NO FORWARD
CHAIN!

Miles and Barr are delighted to bring to market this two bedroom first floor apartment. Serene Court is conveniently situated on York Street, meaning that it's just a stones throw from local amenities, transport links and the ever popular Viking Bay beach. Internally the property comprises an entrance hall leading to a spacious lounge diner area with adjoining kitchen with lovely views of the town, bathroom and two double bedrooms. Further benefits to the property include attractive and immaculately cared for communal lobbies and external areas as well as a private gated entrance, secured allocated parking and resident-led management company.

## **DESCRIPTION**

Entrance Hallway

Lounge/Dining Room 17'5 x 13'4 (5.31m x 4.06m)

Kitchen 7'9 x 7' (2.36m x 2.13m)

Bedroom One 15' x 9'10 (4.57m x 3.00m)

Bedroom Two 11'5 x 9'7 (3.48m x 2.92m)

Bathroom

Allocated Parking