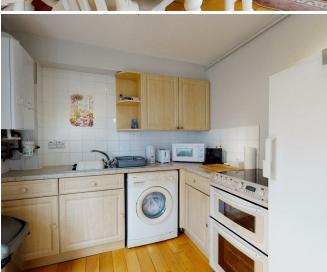

## **DESCRIPTION**

Entrance Hallway

Lounge/Dining Room 17'5 x 13'4 (5.31m x 4.06m)

Kitchen 7'9 x 7' (2.36m x 2.13m)

Bedroom One 15' x 9'10 (4.57m x 3.00m)

Bedroom Two 11'5 x 9'7 (3.48m x 2.92m)

Bathroom

Allocated Parking