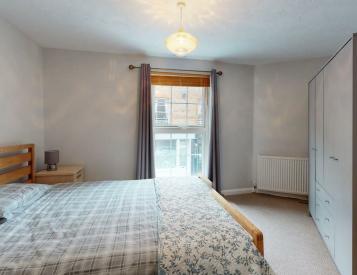

## **DESCRIPTION**

Entrance Hallway

Lounge/Dining Room 17'5 x 13'4 (5.31m x 4.06m)

Kitchen 7'9 x 7' (2.36m x 2.13m)

Bedroom One 15' x 9'10 (4.57m x 3.00m)

Bedroom Two 11'5 x 9'7 (3.48m x 2.92m)

Bathroom

Allocated Parking