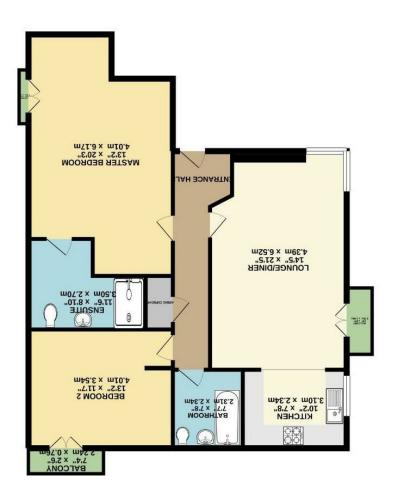

1034 sq.ft. (96.1 sq.m.) approx. **CROUND FLOOR** 

## Description

Forming part of this exclusive city centre development, this modern apartment offers fantastic views of York Minster and a large outside private amenity space.

Stonegate Court is unique, as it has a private elevated tranquil street scene amidst the hustle and bustle of the city centre, accessed by a discreet entrance from Blake Street. This is a modern two-bedroom apartment of over 1034 SQFT, which is larger than most 2 bedroom houses that you will find on the market today. The entrance hallway leads to the open plan dining/kitchen/ lounge which looks onto York Minster and benefits from a private balcony. The property also has two double bedrooms with main ensuite bathroom and Juliet balcony, second bedroom and second balcony and a family bathroom. The property is currently run as a successful holiday let.

Development Entrance -- Communal Hallway with Lift access -- Communal Street scenes with Minster View -- Entrance Hallway -- Two Double Bedrooms -- Open Plan Lounge/Dining/Kitchen -- Two Private Balcony -- Main En suite Bathroom -- Family Bathroom