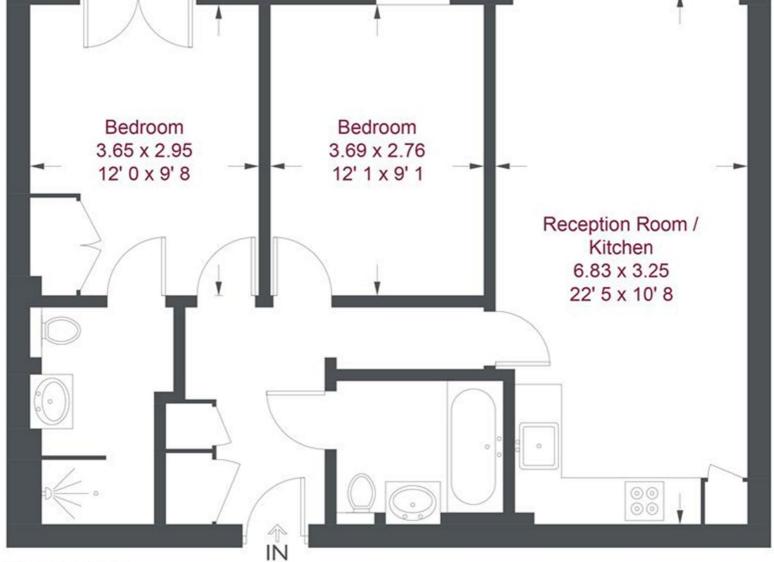

## £625,000

This spacious two bedroom flat is located in this popular purpose-built block in central Putney. The property boasts a bright and airy open-plan kitchen/reception room. The kitchen is fitted with contemporary units with integrated appliances and there are sliding doors from the reception room which lead out to a large balcony. The master bedroom is well sized and has a large en suite shower room. There is a further double bedroom and a separate bathroom, with under floor heating throughout.

## **Third Floor**

OPEN 7 DAYS A WEEK • Weekdays until 9pm • Weekends until 5pm