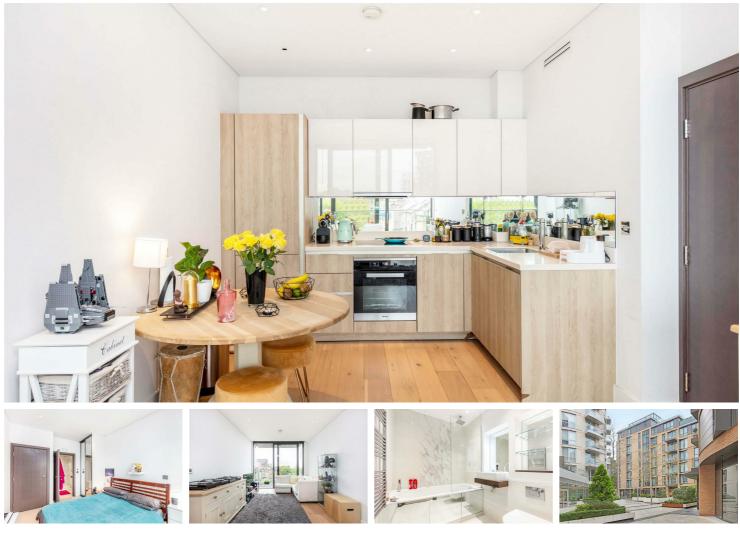

## £625,000

This spacious two bedroom flat is located in this popular purpose-built block in central Putney. The property boasts a bright and airy open-plan kitchen/reception room. The kitchen is fitted with contemporary units with integrated appliances and there are sliding doors from the reception room which lead out to a large balcony. The master bedroom is well sized and has a large en suite shower room. There is a further double bedroom and a separate bathroom, with under floor heating throughout.

- -
- Two Double Bedrooms

- Two Stunning Bathrooms
- Open Plan Reception, Very Light
- High Specification Fitted Kitchen

- 🚽 Opposite East Putney Tube
- Outstanding Local Schools
- Highly Regarded Developement
- Amazing Views, Balcony & Communal Roof Terrace
- Ideal First Time Purchase