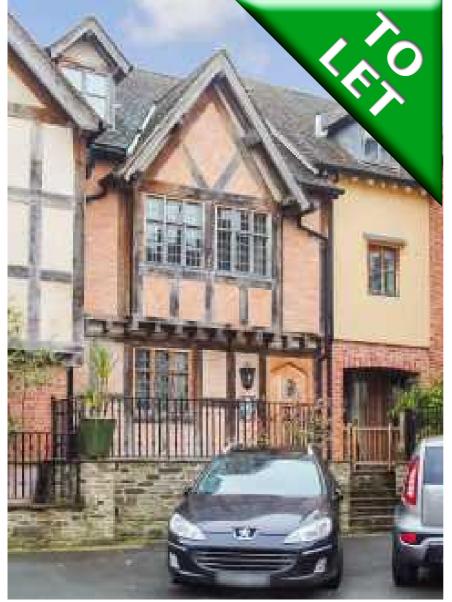

## 2 Pelican Court

Raven Lane, Ludlow, Shropshire, SY8 1TX

This 3 storey, 3 bedroom town house is situated in the exclusive Pelican court development, a stone's throw from Ludlow's castle square. Outside the property enjoys an enclosed rear courtyard and a paved seating area to the frontage and has a designated parking space. Accommodation having the benefit of gas fired central heating, is full of charm and character and includes Reception Hallway, Cloakroom, Open plan Lounge/Dining Room with Kitchen area, under stairs storage cupboard, first floor landing having 2 Double Bedrooms, family Bathroom, 2nd floor consists of Master Bedroom with En-suite. EPC C, Pets considered, no smoking. Minimum 12 Months Tenancy.