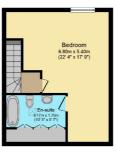

## 2 Pelican Court

Raven Lane, Ludlow, Shropshire, SY8 1TX

This 3 storey, 3 bedroom town house is situated in the exclusive Pelican court development, a stone's throw from Ludlow's castle square. Outside the property enjoys an enclosed rear courtyard and a paved seating area to the frontage and has a designated parking space. Accommodation having the benefit of gas fired central heating, is full of charm and character and includes Reception Hallway, Cloakroom, Open plan Lounge/Dining Room with Kitchen area, under stairs storage cupboard, first floor landing having 2 Double Bedrooms, family Bathroom, 2nd floor consists of Master Bedroom with En-suite. EPC C, Pets considered, no smoking. Minimum 12 Months Tenancy.

Second Floor

This Floor Plan is for illustration purposes only and may not be representative of the property. The position and size of doors, windows and other features are approximate. Unauthorized reproduction prohibited. © Property-DXX