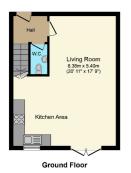

## 2 Pelican Court

Raven Lane, Ludlow, Shropshire, SY8 1TX

This 3 storey, 3 bedroom town house is situated in the exclusive Pelican court development, a stone's throw from Ludlow's castle square. Outside the property enjoys an enclosed rear courtyard and a paved seating area to the frontage and has a designated parking space. Accommodation having the benefit of gas fired central heating, is full of charm and character and includes Reception Hallway, Cloakroom, Open plan Lounge/Dining Room with Kitchen area, under stairs storage cupboard, first floor landing having 2 Double Bedrooms, family Bathroom, 2nd floor consists of Master Bedroom with En-suite. EPC C, Pets considered, no smoking. Minimum 12 Months Tenancy.