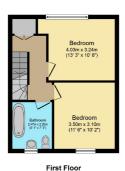

## 2 Pelican Court

Raven Lane, Ludlow, Shropshire, SY8 1TX

This 3 storey, 3 bedroom town house is situated in the exclusive Pelican court development, a stone's throw from Ludlow's castle square. Outside the property enjoys an enclosed rear courtyard and a paved seating area to the frontage and has a designated parking space. Accommodation having the benefit of gas fired central heating, is full of charm and character and includes Reception Hallway, Cloakroom, Open plan Lounge/Dining Room with Kitchen area, under stairs storage cupboard, first floor landing having 2 Double Bedrooms, family Bathroom, 2nd floor consists of Master Bedroom with En-suite. EPC C, Pets considered, no smoking. Minimum 12 Months Tenancy.