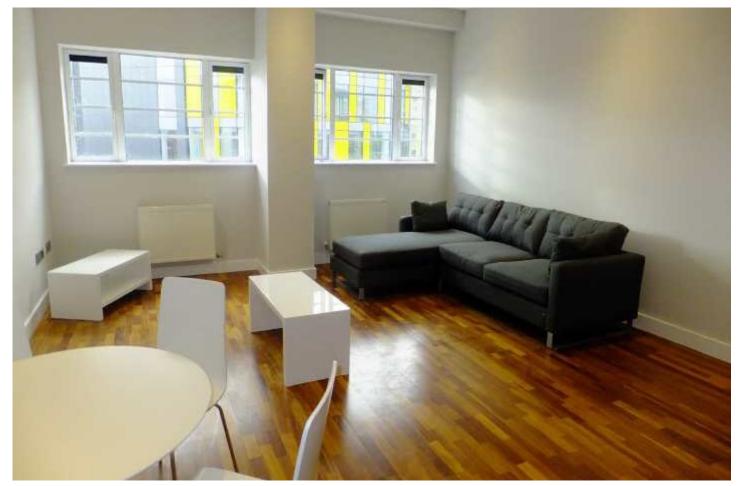

## The Property

Awaiting Video Tour- Property Currently Tenanted

Available Mid December. A superb apartment on the first floor of this popular building in New Islington. Perfectly situated adjacant to the new Metrolink line giving easy access to Piccadilly and the core of the city centre. Entrance hallway with storage cupboard, huge living area with double height ceiling and large window allowing an abundance of natural light, good quality kitchen with appliances, large bedroom and a stylish bathroom with shower over bath. Furnished. On street parking locally subject to availability. Council tax band C. No pets. Photos are of a similar property in the building.