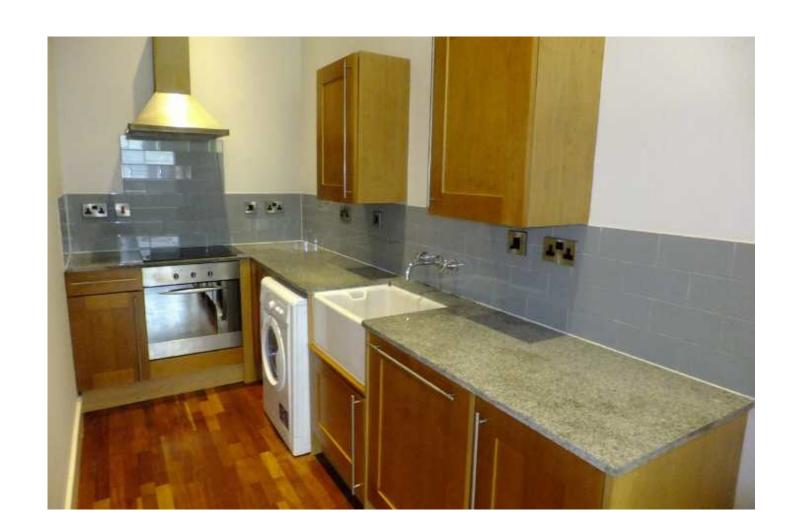

## The Property

Awaiting Video Tour- Property Currently Tenanted

Available Mid December. A superb apartment on the first floor of this popular building in New Islington. Perfectly situated adjacant to the new Metrolink line giving easy access to Piccadilly and the core of the city centre. Entrance hallway with storage cupboard, huge living area with double height ceiling and large window allowing an abundance of natural light, good quality kitchen with appliances, large bedroom and a stylish bathroom with shower over bath. Furnished. On street parking locally subject to availability. Council tax band C. No pets. Photos are of a similar property in the building.