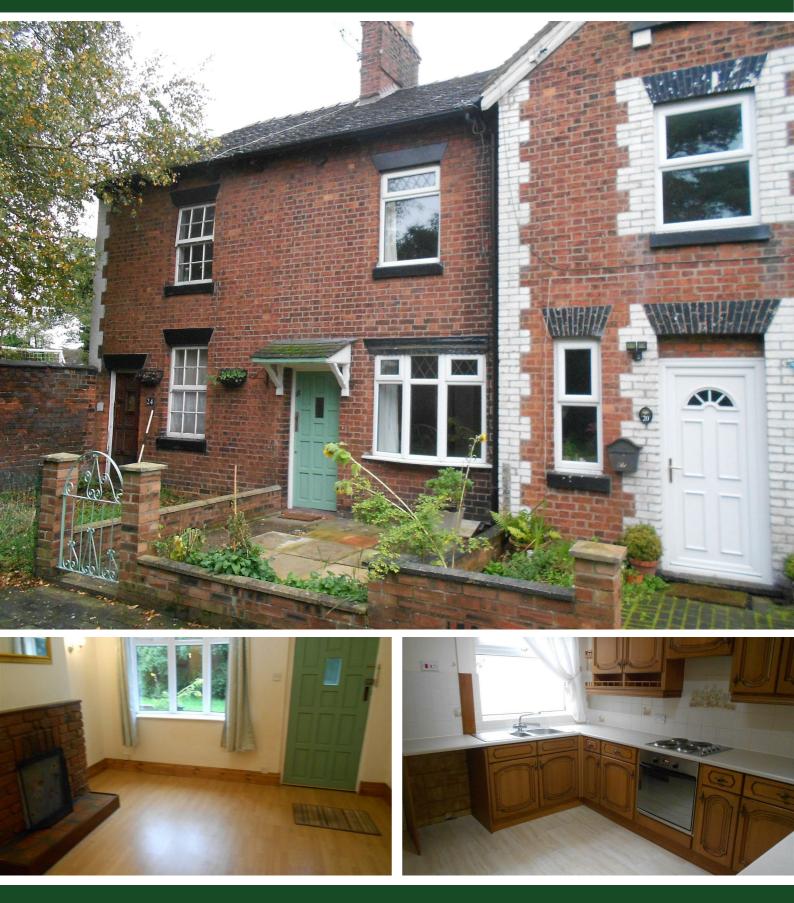

### 22 Silver Terrace, Sandbach, Cheshire, CW11 2JZ

A two bedroomed terraced cottage property, benefiting from GCH, DG and parking for two vehicles. Lounge, kitchen, ground floor bathroom, bedrooms to first floor. Rear yard area.

#### Accommodation

The property is approached having a wood panelled main entrance door which leads into the reception room which is in good decorative order.

#### **Reception Room**

#### 12' x 11'5" (3.66m x 3.48m)

Having wood laid laminate flooring. PVC double glazed window with top opening light to the front elevation. Wall light points. Stained skirting boards. Double panelled radiator. TV and telephone plug point. Wood panelled door giving access through to the kitchen.

#### **Kitchen**

#### 11'5" x 9' (3.48m x 2.74m)

Having a range of fitted wall and base units with storage drawers. Hotpoint electric oven and Hotpoint electric hob with extractor fan and light above. Stainless steel bowl and half sink and drainer with mixer taps. Space and plumbing for washing machine. Door giving access to understairs storage cupboard. Kitchen being partially tiled. PVC double glazed window with top opening light to the rear elevation. Panelled radiator. Staircase and handrail ascending off to first floor. Doorway gives access to the rear hall.

#### Externally

To the front we have a walled front garden which is laid to flag stone. To the rear we have walled yard having brick built storage and personal access gate for bin access.