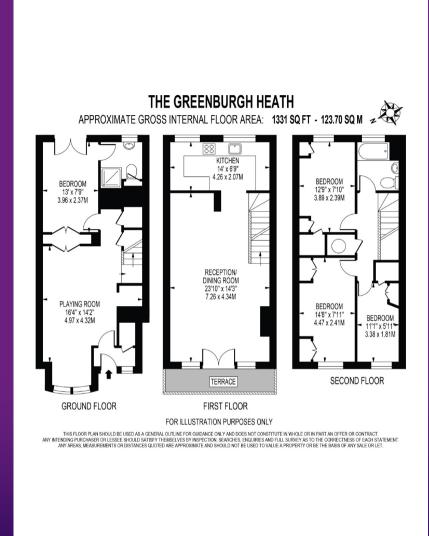

The property comprises an entrance hallway with doors to the spacious front aspect bar room, a bedroom which is currently used as a sitting room with doors opening to the rear garden and an ensuite shower room. On the first floor there is a spacious lounge/dining room with double doors opening to a balcony and a modern kitchen/breakfast room. On the second floor there are the remaining three bedrooms and the family bathroom.