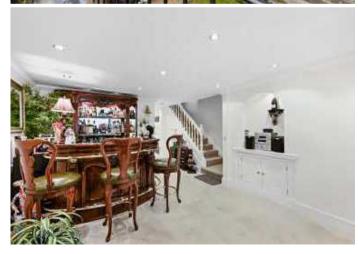

The property comprises an entrance hallway with doors to the spacious front aspect bar room, a bedroom which is currently used as a sitting room with doors opening to the rear garden and an ensuite shower room. On the first floor there is a spacious lounge/dining room with double doors opening to a balcony and a modern kitchen/breakfast room. On the second floor there are the remaining three bedrooms and the family bathroom.