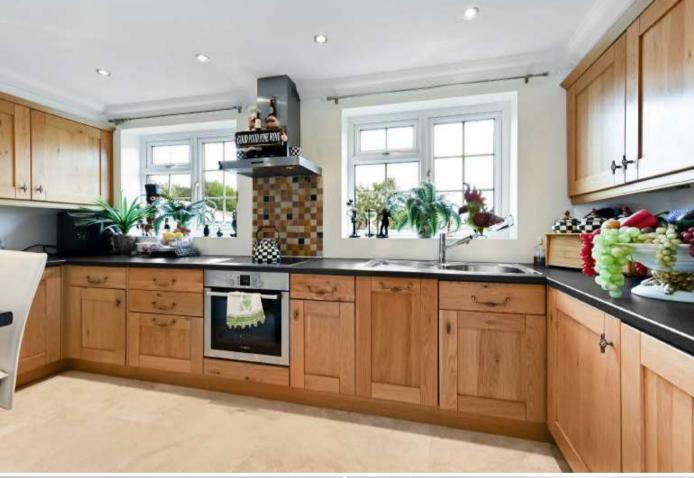

The property comprises an entrance hallway with doors to the spacious front aspect bar room, a bedroom which is currently used as a sitting room with doors opening to the rear garden and an ensuite shower room. On the first floor there is a spacious lounge/dining room with double doors opening to a balcony and a modern kitchen/breakfast room. On the second floor there are the remaining three bedrooms and the family bathroom.