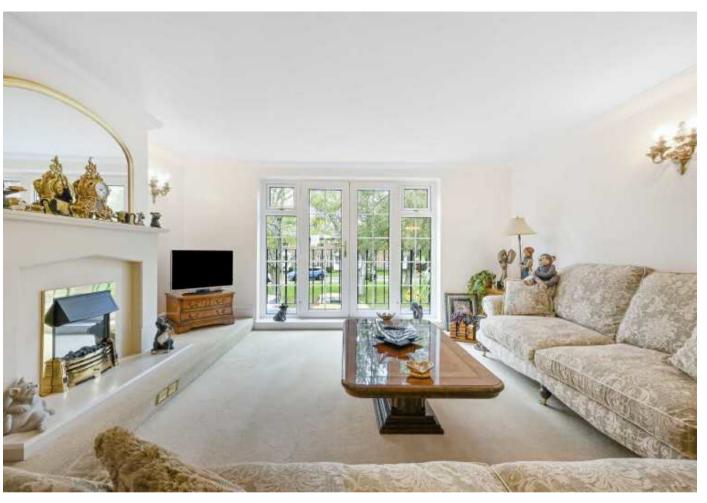

The property comprises an entrance hallway with doors to the spacious front aspect bar room, a bedroom which is currently used as a sitting room with doors opening to the rear garden and an ensuite shower room. On the first floor there is a spacious lounge/dining room with double doors opening to a balcony and a modern kitchen/breakfast room. On the second floor there are the remaining three bedrooms and the family bathroom.