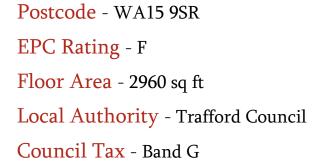

Made with Metroprix ©2020

TOTAL FLOOR AREA: 2960sq.ft. (275.0 sq.m.) approx.

BASEMENT LEVEL 553 sq.ft. (51.3 sq.m.) approx.