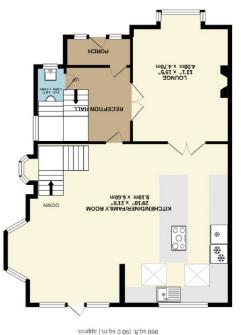

Made with Metroprix ©2020

TOTAL FLOOR AREA: 2960sq.ft. (275.0 sq.m.) approx.

BASEMENT LEVEL 553 sq.ft. (51.3 sq.m.) approx.

## The Property

ABSOLUTELY STUNNING PERIOD SIX BED SEMI IN THE CENTRE OF HALE VILLAGE WITH A LARGE SOUTH FACING REAR GARDEN.

The property benefits from a very versatile living space offering 3000Sqft spread over four floors with modern decor and an immaculate finish throughout. On the ground floor there is a superb family lounge with a bay window, Open plan stylish kitchen and a living/dining area with patio doors opening on to a large rear decked area and a generous sized South facing astro turf garden. The first floor has a large modern family bathroom, three large double bedrooms. The open-plan master suite is situated on the second floor with a luxury en-suite and a centre piece oval bath along with an

additional double bedroom. Added to all this there is a lower ground floor guest suite which incorporates a double bedroom, bathroom, utility space and a large entertainment/cinema room. There is ample off road parking and a gated driveway. Sold with NO ONWARD CHAIN!