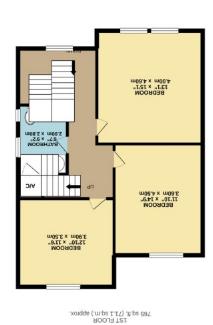

Made with Metroprix ©2020

TOTAL FLOOR AREA: 2960sq.ft. (275.0 sq.m.) approx.

BASEMENT LEVEL 553 sq.ft. (51.3 sq.m.) approx.

## The Property

ABSOLUTELY STUNNING PERIOD SIX BED SEMI IN THE CENTRE OF HALE VILLAGE WITH A LARGE SOUTH FACING REAR GARDEN.

The property benefits from a very versatile living space offering 3000Sqft spread over four floors with modern decor and an immaculate finish throughout. On the ground floor there is a superb family lounge with a bay window, Open plan stylish kitchen and a living/dining area with patio doors opening on to a large rear decked area and a generous sized South facing astro turf garden. The first floor has a large modern family bathroom, three large double bedrooms. The open-plan master suite is situated on the second floor with a luxury en-suite and a centre piece oval bath along with an

additional double bedroom. Added to all this there is a lower ground floor guest suite which incorporates a double bedroom, bathroom, utility space and a large entertainment/cinema room. There is ample off road parking and a gated driveway. Sold with NO ONWARD CHAIN!