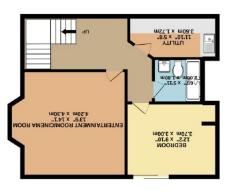

Made with Metroprix ©2020

TOTAL FLOOR AREA: 2960sq.ft. (275.0 sq.m.) approx.

BASEMENT LEVEL 553 sq.ft. (51.3 sq.m.) approx.

## The Property

ABSOLUTELY STUNNING PERIOD SIX BED SEMI IN THE CENTRE OF HALE VILLAGE WITH A LARGE SOUTH FACING REAR GARDEN.

The property benefits from a very versatile living space offering 3000Sqft spread over four floors with modern decor and an immaculate finish throughout. On the ground floor there is a superb family lounge with a bay window, Open plan stylish kitchen and a living/dining area with patio doors opening on to a large rear decked area and a generous sized South facing astro turf garden. The first floor has a large modern family bathroom, three large double bedrooms. The open-plan master suite is situated on the second floor with a luxury en-suite and a centre piece oval bath along with an

additional double bedroom. Added to all this there is a lower ground floor guest suite which incorporates a double bedroom, bathroom, utility space and a large entertainment/cinema room. There is ample off road parking and a gated driveway. Sold with NO ONWARD CHAIN!