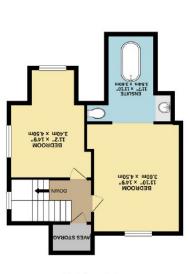

Made with Metroprix ©2020

TOTAL FLOOR AREA: 2960sq.ft. (275.0 sq.m.) approx.

BASEMENT LEVEL 553 sq.ft. (51.3 sq.m.) approx.

## The Property

ABSOLUTELY STUNNING PERIOD SIX BED SEMI IN THE CENTRE OF HALE VILLAGE WITH A LARGE SOUTH FACING REAR GARDEN.

The property benefits from a very versatile living space offering 3000Sqft spread over four floors with modern decor and an immaculate finish throughout. On the ground floor there is a superb family lounge with a bay window, Open plan stylish kitchen and a living/dining area with patio doors opening on to a large rear decked area and a generous sized South facing astro turf garden. The first floor has a large modern family bathroom, three large double bedrooms. The open-plan master suite is situated on the second floor with a luxury en-suite and a centre piece oval bath along with an

additional double bedroom. Added to all this there is a lower ground floor guest suite which incorporates a double bedroom, bathroom, utility space and a large entertainment/cinema room. There is ample off road parking and a gated driveway. Sold with NO ONWARD CHAIN!