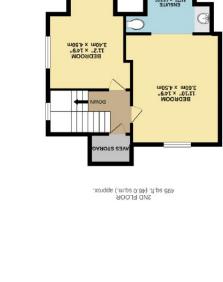

Made with Metroprix ©2020

TOTAL FLOOR AREA: 2960sq.ft. (275.0 sq.m.) approx.

BASEMENT LEVEL 553 sq.ft. (51.3 sq.m.) approx.

## The Property

ABSOLUTELY STUNNING PERIOD SIX BED SEMI IN THE CENTRE OF HALE VILLAGE WITH A LARGE SOUTH FACING REAR GARDEN.

The property benefits from a very versatile living space offering 3000Sqft spread over four floors with modern decor and an immaculate finish throughout. On the ground floor there is a superb family lounge with a bay window, Open plan stylish kitchen and a living/dining area with patio doors opening on to a large rear decked area and a generous sized South facing astro turf garden. The first floor has a large modern family bathroom, three large double bedrooms. The open-plan master suite is situated on the second floor with a luxury en-suite and a centre piece oval bath along with an

additional double bedroom. Added to all this there is a lower ground floor guest suite which incorporates a double bedroom, bathroom, utility space and a large entertainment/cinema room. There is ample off road parking and a gated driveway. Sold with NO ONWARD CHAIN!