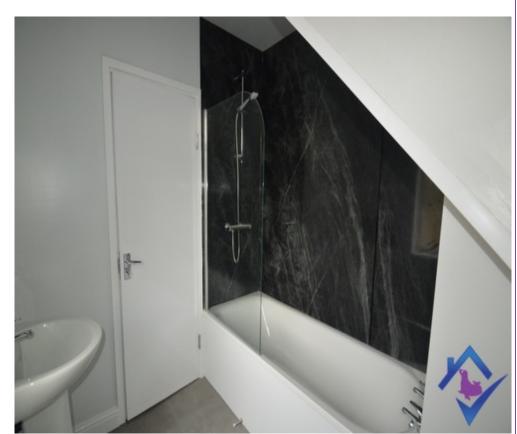

Bedroom Three

Double bedroom facing the yard. This has been redecorated & has a new grey carpet. Central heating also.

**Family Bathroom** 

Double glazed & central heating. This is a modern family bathroom with bath & over head shower. Black cladding on the walls with a tiled floor. It has a low flush W/C and hand wash basin.