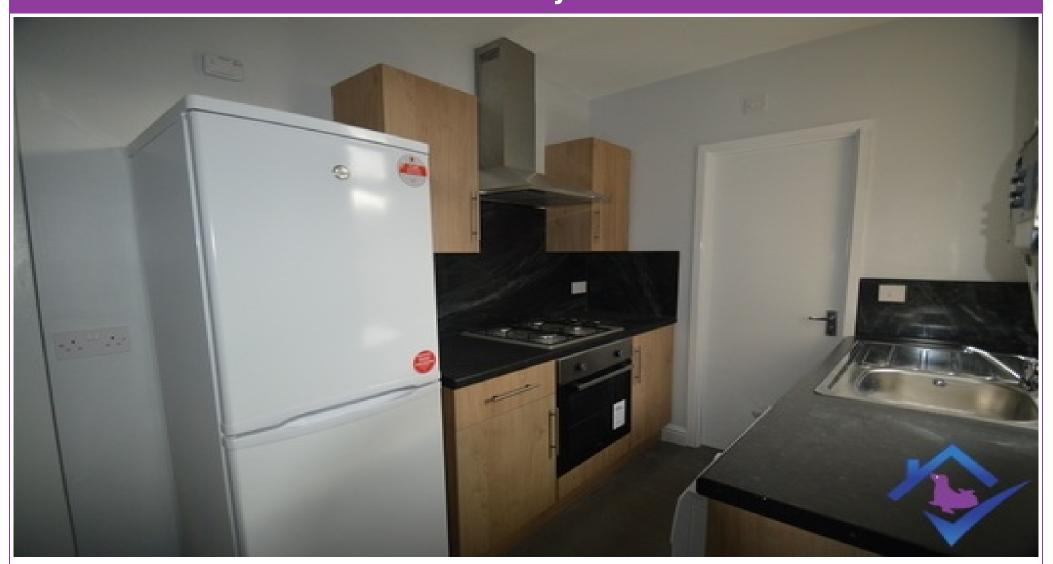

Kitchen

Wood effect wall and base units with laminate work tops, Stainless steel sink & taps with built in oven and cooker. This is a new modern kitchen which is fully equipped to a high standard. New combi boiler has been fitted.