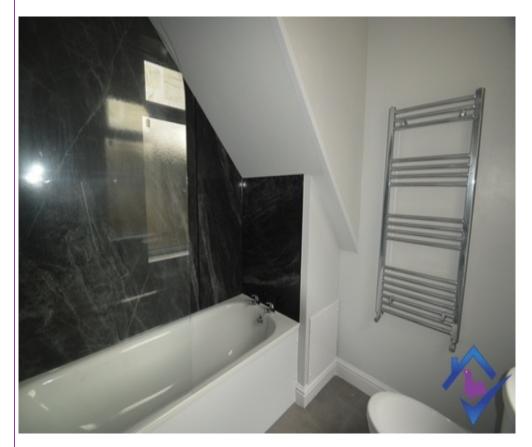

Bedroom Three

Double bedroom facing the yard. This has been redecorated & has a new grey carpet. Central heating also.

**Family Bathroom** 

Double glazed & central heating. This is a modern family bathroom with bath & over head shower. Black cladding on the walls with a tiled floor. It has a low flush W/C and hand wash basin.