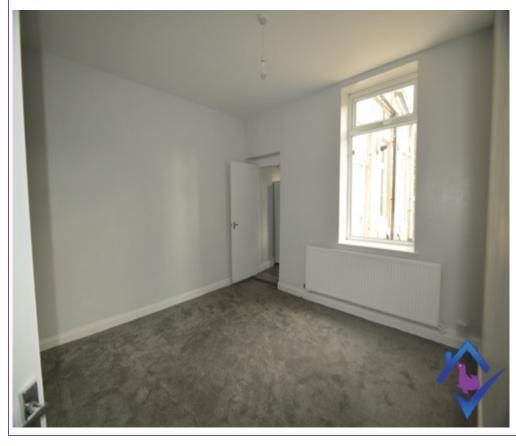

**Master Bedroom** 

This is at the front of the property which can fit a king size bed & has plenty of room for extra furniture.

**Bedroom Two** 

Single bedroom which has recently been redecorated. Also has central heating.

Bedroom Three

Double bedroom facing the yard. This has been redecorated & has a new grey carpet. Central heating also.

**Family Bathroom** 

Double glazed & central heating. This is a modern family bathroom with bath & over head shower. Black cladding on the walls with a tiled floor. It has a low flush W/C and hand wash basin.