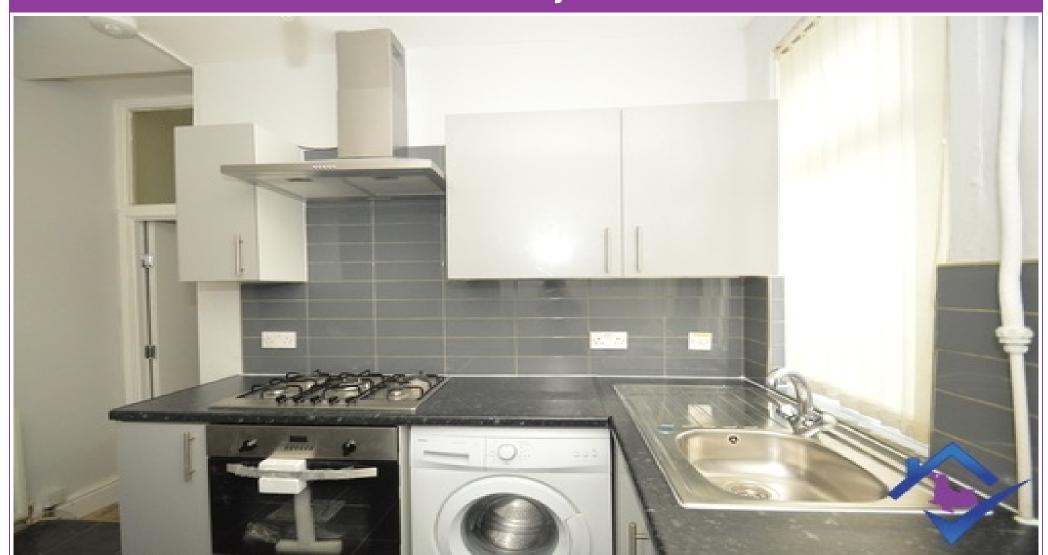

Kitchen

Grey gloss effect wall and base units with laminate work tops, Stainless steel sink & taps with a gas hob, integrated oven & extractor fan. It also includes a fridge freezer and washing machine.