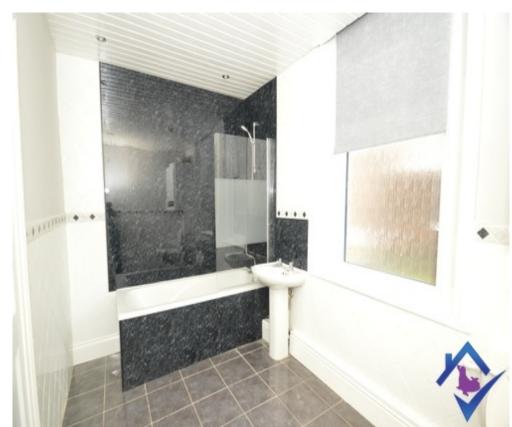

**Family Bathroom** 

Double glazed & central heating. This is a large modern family bathroom with bath & over head shower. Black cladding on the walls with a tiled floor. It has a low flush W/C and hand wash basin.