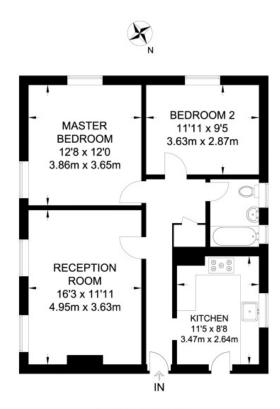

## **ENTRANCE HALL**

Wood flooring.

**KITCHEN** 11' 05" x 8' 08" (3.48m x 2.64m)

Double glazed window, gas hob, electric oven, extractor, range of fitted wall & base units, part tiled walls, tiled floor, sink, with mixer tap. Breakfast bar.

**RECEPTION** 16' 04" x 11' 12" (4.98m x 3.66m)

2 double-glazed windows, wood floor, double radiator, fireplace.

**BEDROOM** 12' 08" x 12' 01" (3.86m x 3.68m)

2 double-glazed windows, carpet, spotlights.

**BEDROOM** 11' 11" x 9' 05" (3.63m x 2.87m)

Double glazed window, carpet, spotlights.

## **BATHROOM**

2 double-glazed windows, tiled walls, tiled floor, low-level flush w/c, panel bath with mixer tap & shower attachment, wash hand basin with mixer tap.

SECOND FLOOR APPROXIMATE GROSS INTERNAL AREA 714 SQ FT / 66.3 SQ M