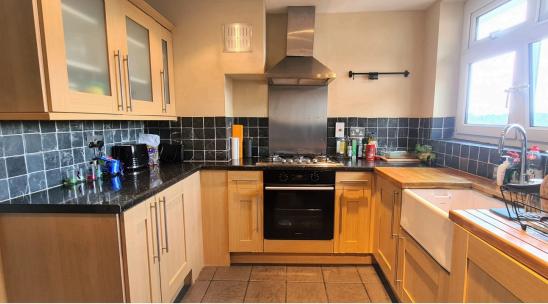

## **ENTRANCE HALL**

Wood flooring.

**KITCHEN** 11' 05" x 8' 08" (3.48m x 2.64m)

Double glazed window, gas hob, electric oven, extractor, range of fitted wall & base units, part tiled walls, tiled floor, sink, with mixer tap. Breakfast bar.