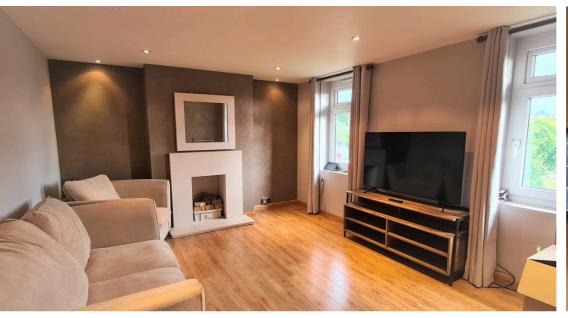

**RECEPTION** 16' 04" x 11' 12" (4.98m x 3.66m)

2 double-glazed windows, wood floor, double radiator, fireplace.

**BEDROOM** 12' 08" x 12' 01" (3.86m x 3.68m)

2 double-glazed windows, carpet, spotlights.