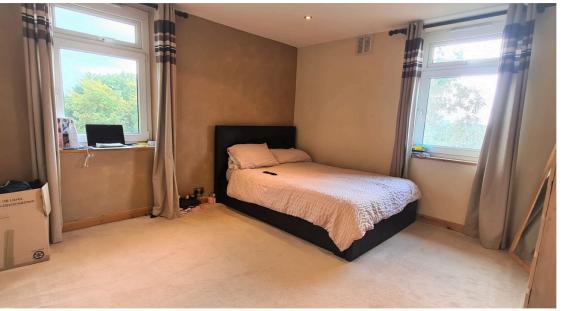

**RECEPTION** 16' 04" x 11' 12" (4.98m x 3.66m)

2 double-glazed windows, wood floor, double radiator, fireplace.

**BEDROOM** 12' 08" x 12' 01" (3.86m x 3.68m)

2 double-glazed windows, carpet, spotlights.

**BEDROOM** 11' 11" x 9' 05" (3.63m x 2.87m)

Double glazed window, carpet, spotlights.