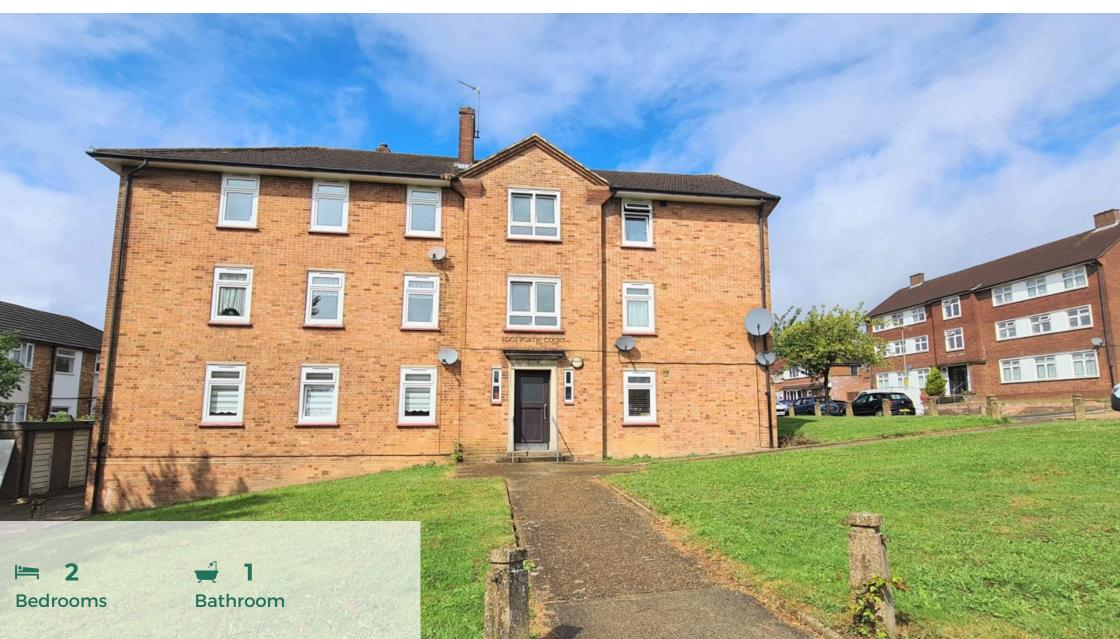

Mantlestates are pleased to present this top floor apartment within a well-maintained purpose built block. This generously sized two double -bedroom apartment benefits from a modern finish throughout, double glazing, gas central heating, and a stylish kitchen that features a breakfast bar. The apartment is conveniently located for local amenities and New Barnet overground station is within walking distance.

The apartment is offered to the market unfurnished and AVAILABLE NOW.

Mantlestates are pleased to present this top-floor apartment within a well-maintained purpose-built block. This generously sized two double-bedroom apartment benefits from a modern finish throughout, double glazing, gas central heating, and a stylish kitchen that features a breakfast bar. The apartment is conveniently located for local amenities and New Barnet overground station is within walking distance.

## £1,700 pcm Edgeworth Court, EN4