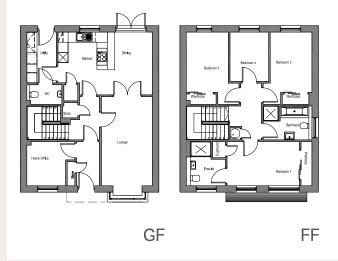

#### GROUND FLOOR PLAN

| Living Room    | 5251 x 3011mm |
|----------------|---------------|
| Kitchen/Dining | 5584 x 3682mm |
| Utility        | 2992 x 1735mm |
| W.C.           | 1150 x 2065mm |
| Home Office    | 2586 x 2286mm |
|                |               |

#### FIRST FLOOR PLAN

| Bedroom 1 | 4261 x 2606mm |
|-----------|---------------|
| Ensuite   | 2300 x 1700mm |
| Bedroom 2 | 3560 x 2457mm |
| Bedroom 3 | 3560 x 2475mm |
| Bedroom 4 | 2913 x 2279mm |
| Bathroom  | 2877 x 2000mm |
|           |               |