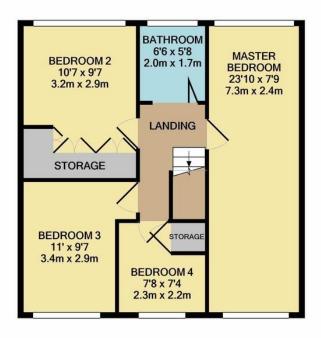

1ST FLOOR APPROX. FLOOR AREA 547 SQ.FT. (50.8 SQ.M.)

GROUND FLOOR APPROX. FLOOR AREA 692 SQ.FT. (64.3 SQ.M.)

### TOTAL APPROX. FLOOR AREA 1239 SQ.FT. (115.1 SQ.M.)

Whilst every attempt has been made to ensure the accuracy of the floor plan contained here, measurements of doors, windows, rooms and any other items are approximate and no responsibility is taken for any error, omission, or mis-statement. This plan is for illustrative purposes only and should be used as such by any prospective purchaser. The services, systems and appliances shown have not been tested and no guarantee as to their operability or efficiency can be given

Made with Metropix ©2020

IMPORTANT: we would like to inform prospective purchasers that these sales particulars have been prepared as a general guide only. A detailed survey has not been carried out, nor the services, appliances and fittings tested. Room sizes should not be relied upon for fumishing purposes and are approximate. If floor plans are included, they are for guidance only and illustration purposes only and may not be to scale. If there are any important matters likely to affect your decision to buy, please contact us before viewing the property. C1235