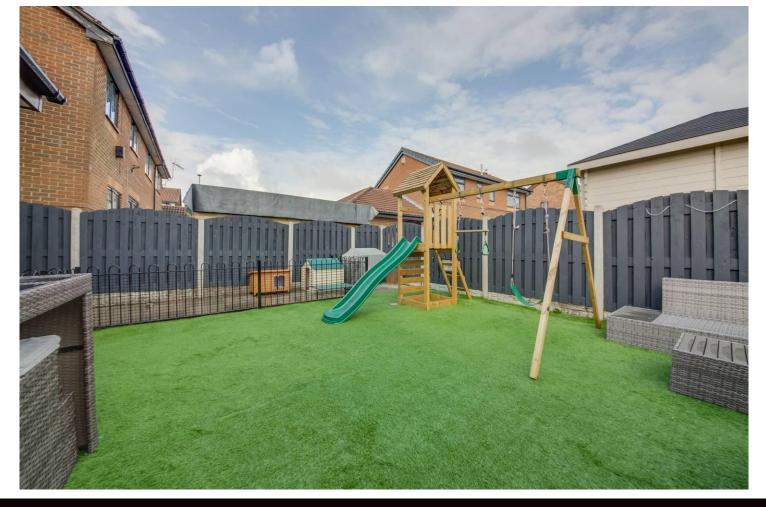

## **Description**

This outstanding detached family home has been the subject of home improvements which has created a very well-appointed family home. Set back from the road, with a driveway providing off road parking and leading to the integral garage. The property offers accommodation over two floors, opening into a spacious hallway. There is a large lounge filled with natural light, french doors leading into the dining room and a stylish white gloss fitted kitchen. A storm porch gives access to the rear of the property, a large shower room leading into the utility area, further access to the garage can be found here. To the first floor there are four generous bedrooms served by a well appointed family bathroom with a contemporary white bathroom suite. There is a beautiful landscaped garden to the rear mainly laid with artificial grass and large patio area just perfect for entertaining. This property is a MUST VIEW to appreciate all what's on offer.