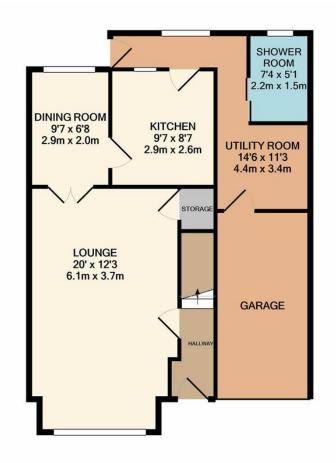

1ST FLOOR APPROX. FLOOR AREA 547 SQ.FT. (50.8 SQ.M.)

GROUND FLOOR APPROX. FLOOR AREA 692 SQ.FT. (64.3 SQ.M.)

### TOTAL APPROX. FLOOR AREA 1239 SQ.FT. (115.1 SQ.M.)

Whilst every attempt has been made to ensure the accuracy of the floor plan contained here, measurements of doors, windows, rooms and any other items are approximate and no responsibility is taken for any error, omission, or mis-statement. This plan is for illustrative purposes only and should be used as such by any prospective purchaser. The services, systems and appliances shown have not been tested and no guarantee as to their operability or efficiency can be given

Made with Metropix ©2020

IMPORTANT: we would like to inform prospective purchasers that these sales particulars have been prepared as a general guide only. A detailed survey has not been carried out, nor the services, appliances and fittings tested. Room sizes should not be relied upon for fumishing purposes and are approximate. If floor plans are included, they are for guidance only and illustration purposes only and may not be to scale. If there are any important matters likely to affect your decision to buy, please contact us before viewing the property. C1235