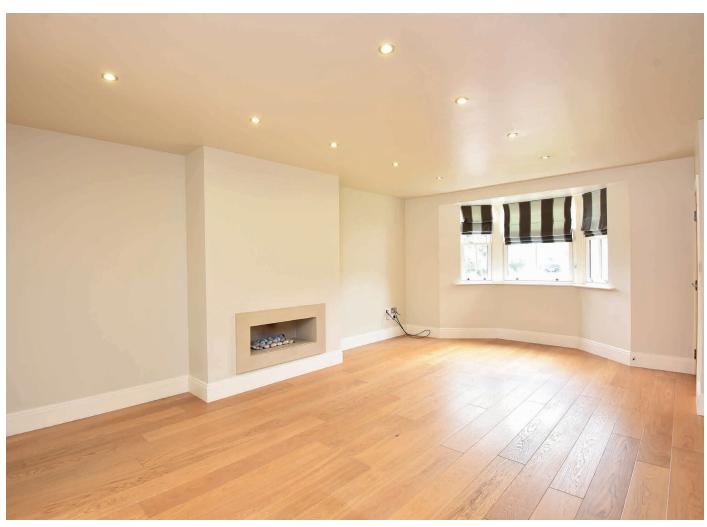

## GROUND FLOOR SITTING ROOM

A large reception room with wooden floor having under-floor heating. Bay window to front and contemporary inset living-flame gas fire.