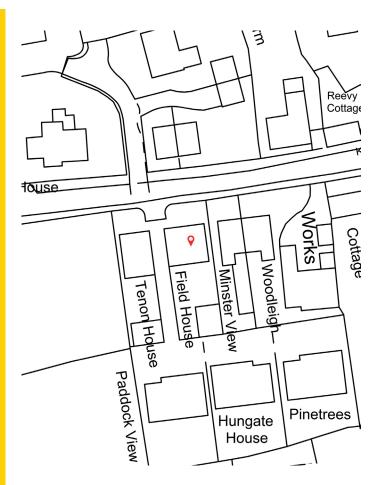

## FIELD HOUSE, HUNGATE LANE,

Bishop Monkton, HG3 3QL

Field House is a modern detached and very well-presented property situated in the heart of this sought-after village, which is well served by local amenities.

The property is appointed to a high standard and provides spacious accommodation over three levels. On the ground floor there is a large sitting room plus additional study/snug at the rear of the property overlooking the garden. There is also a generous dining kitchen and utility room together with downstairs WC, all with under-floor heating. On the upper floors there are five double bedrooms including a large master bedroom with en-suite bathroom together with a house bathroom and shower room. A driveway provides off-road parking and is accessed via an electric gate, and there is a large double garage. There are attractive lawned gardens to the front and rear together with paved terrace providing an excellent outdoor entertaining space.