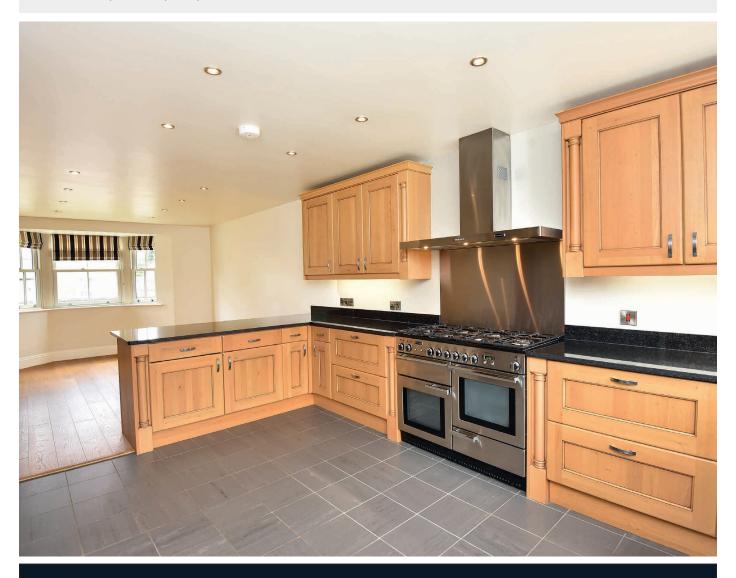

### **DINING KITCHEN**

A very large open-plan living space with spacious dining area having under-floor heating and bay window to front. The kitchen comprises a range of high-quality wall and base units with granite work surfaces and breakfast bar. Range cooker and inset Belfast sink and integrated dishwasher. Windows overlooking the rear garden.

## **UTILITY ROOM**

With fitted wall and base units, granite work surface and inset sink. Space and plumbing for washing machine and tumble dryer.