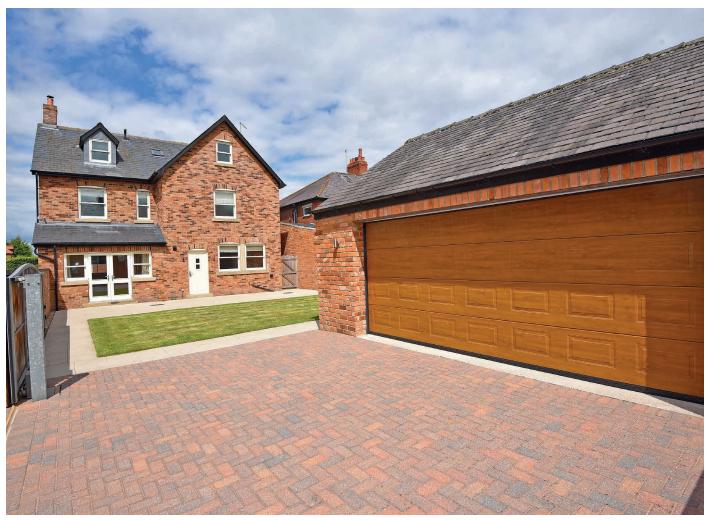

## **Outside**

An electric gate leads to a driveway, which provides off-road parking and leads to a large double garage (24' x 18'6) with power and light and storage above. Attractive and good-sized walled garden to the rear with lawn and paved sitting area.