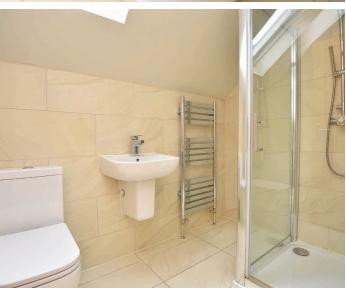

## SHOWER ROOM

Modern white suite comprising low-level WC, washbasin and shower. Heated towel rail, tiled walls and tiled floor with under-floor heating.