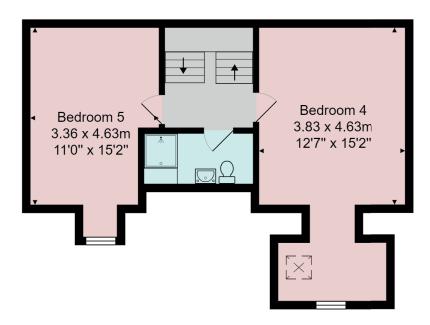

## SECOND FLOOR BEDROOM 4

A large double bedroom with window and skylight to rear.

### **BEDROOM 5**

A further good-sized double bedroom with window to rear.

# FLOOR PLAN

Total Area: 216.2 m<sup>2</sup> ... 2327 ft<sup>2</sup>

All measurements are approximate and for display purposes only.

No liability is accepted by either the agency or Box Property Solutions Ltd as to the exact measurements of the rooms.

Box Property Solutions Ltd retains the copyright on this plan and allows agents to use it with agreed permission.

Second Floor