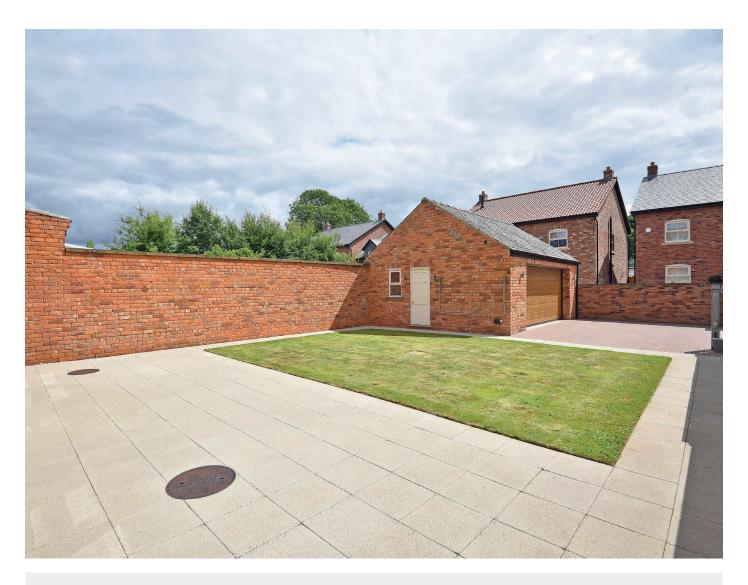

## **Outside**

An electric gate leads to a driveway, which provides off-road parking and leads to a large double garage (24' x 18'6) with power and light and storage above. Attractive and good-sized walled garden to the rear with lawn and paved sitting area.