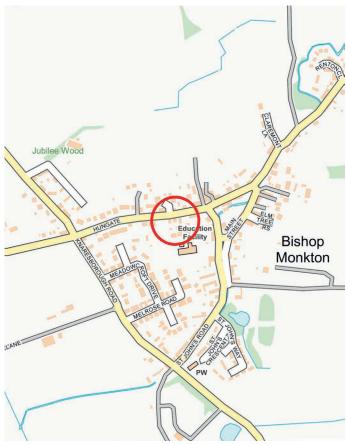

## FIELD HOUSE, HUNGATE LANE,

Bishop Monkton, HG3 3QL

Field House is a modern detached and very well-presented property situated in the heart of this sought-after village, which is well served by local amenities.

Bishop Monkton is a sought-after village situated between Harrogate and Ripon and is very well served by local amenities, which include two pubs and a primary school.

2 Reception Rooms · Dining Kitchen · Utility Room · Cloakroom