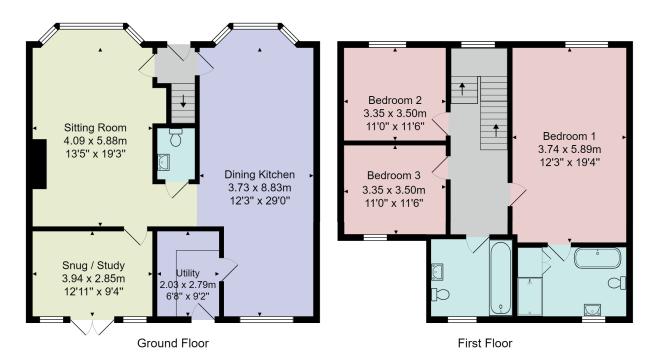

# FLOOR PLAN

Total Area: 216.2 m<sup>2</sup> ... 2327 ft<sup>2</sup>

All measurements are approximate and for display purposes only.

No liability is accepted by either the agency or Box Property Solutions Ltd as to the exact measurements of the rooms.

Box Property Solutions Ltd retains the copyright on this plan and allows agents to use it with agreed permission.

Second Floor