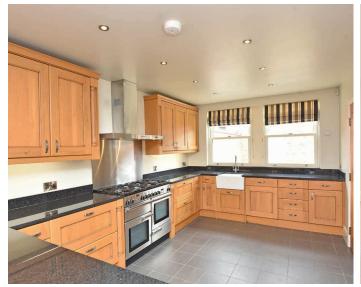

### **DINING KITCHEN**

A very large open-plan living space with spacious dining area having under-floor heating and bay window to front. The kitchen comprises a range of high-quality wall and base units with granite work surfaces and breakfast bar. Range cooker and inset Belfast sink and integrated dishwasher. Windows overlooking the rear garden.

## **UTILITY ROOM**

With fitted wall and base units, granite work surface and inset sink. Space and plumbing for washing machine and tumble dryer.