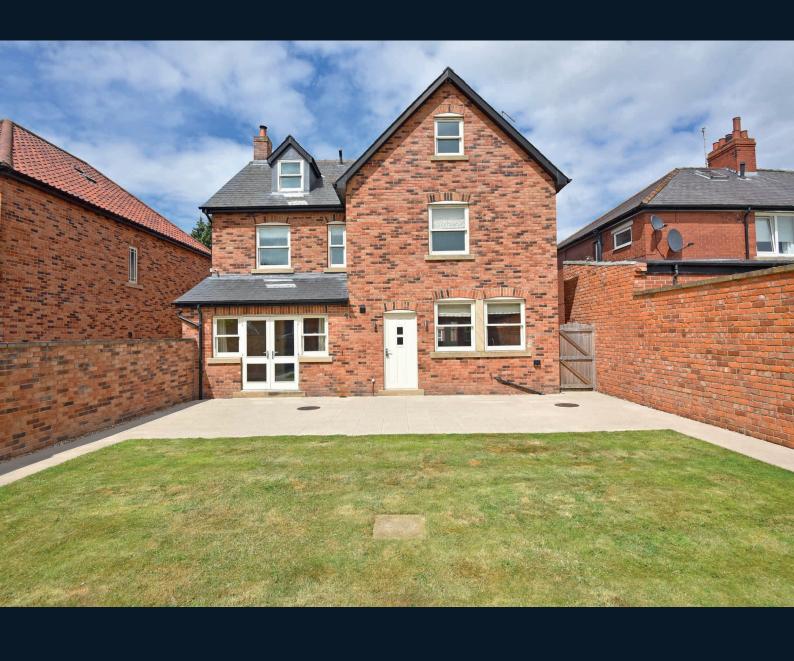

## FIELD HOUSE, HUNGATE LANE,

Bishop Monkton, HG3 3QL

Field House is a modern detached and very well-presented property situated in the heart of this sought-after village, which is well served by local amenities.

The property is appointed to a high standard and provides spacious accommodation over three levels. On the ground floor there is a large sitting room plus additional study/snug at the rear of the property overlooking the garden. There is also a generous dining kitchen and utility room together with downstairs WC, all with under-floor heating. On the upper floors there are five double bedrooms including a large master bedroom with en-suite bathroom together with a house bathroom and shower room. A driveway provides off-road parking and is accessed via an electric gate, and there is a large double garage. There are attractive lawned gardens to the front and rear together with paved terrace providing an excellent outdoor entertaining space.

## **Outside**

An electric gate leads to a driveway, which provides off-road parking and leads to a large double garage (24' x 18'6) with power and light and storage above. Attractive and good-sized walled garden to the rear with lawn and paved sitting area.