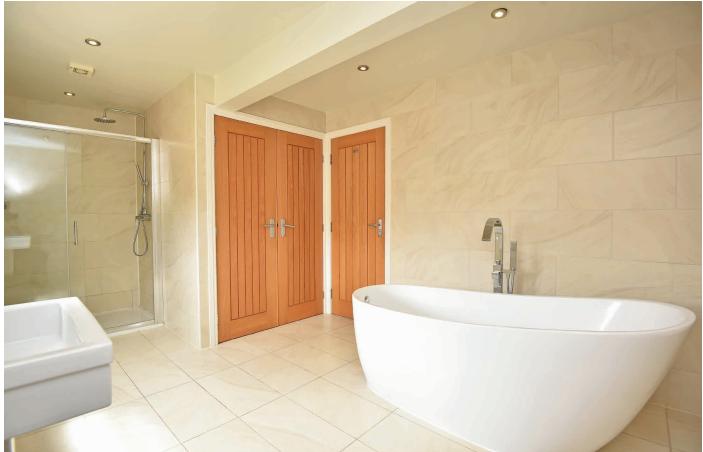

## **EN-SUITE BATHROOM**

A large en-suite with low-level WC, washbasin, free-standing bath and large shower, Heated towel rail, window to rear and fitted airing cupboard. Tiled walls and tiled floor with under-floor heating.

## SHOWER ROOM

Modern white suite comprising low-level WC, washbasin and shower. Heated towel rail, tiled walls and tiled floor with under-floor heating.