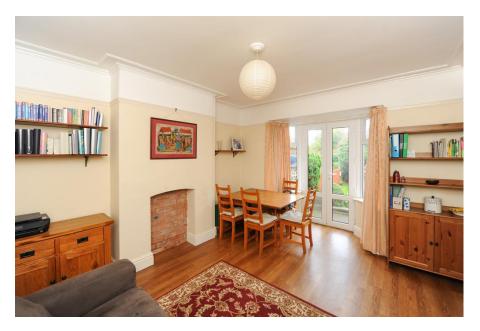

Ideally placed for local shops, amenities, parks, transport links and a short distance from Chesterfield Town Centre.

Ground Floor
Approx. 49.0 sq. metres (527.7 sq. feet)

Kitchen/Diner
6.10m x 4.05m
(20' x 13'3")

Lounge
4.04m x 3.75m
(13'3" x 12'4")

Hall

First Floor Approx. 48.2 sq. metres (518.8 sq. feet)

Total area: approx. 97.2 sq. metres (1046.4 sq. feet)

We endeavour to make these particulars as accurate as possible, but they should only be used as guidance and they do not constitute any part of the contract. All measurements are approximate and no guarantees are made to the services, heating systems, appliances (if any) or fittings as to their working order and no warranty can be given or implied.