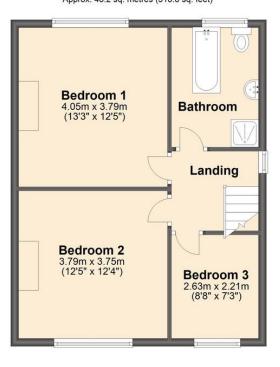

Ideally placed for local shops, amenities, parks, transport links and a short distance from Chesterfield Town Centre.

Ground Floor
Approx. 49.0 sq. metres (527.7 sq. feet)

Kitchen/Diner
6.10m x 4.05m
(20' x 13'3")

Lounge
4.04m x 3.75m
(13'3" x 12'4")

Hall

First Floor Approx. 48.2 sq. metres (518.8 sq. feet)

Total area: approx. 97.2 sq. metres (1046.4 sq. feet)

We endeavour to make these particulars as accurate as possible, but they should only be used as guidance and they do not constitute any part of the contract. All measurements are approximate and no guarantees are made to the services, heating systems, appliances (if any) or fittings as to their working order and no warranty can be given or implied.