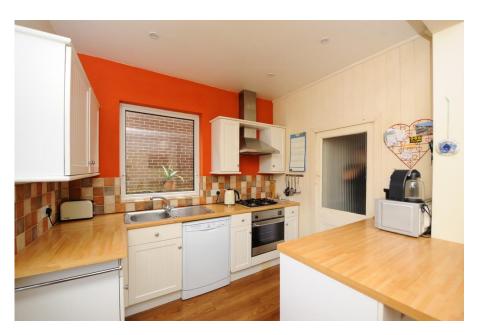

Ideally placed for local shops, amenities, parks, transport links and a short distance from Chesterfield Town Centre.

Ground Floor
Approx. 49.0 sq. metres (527.7 sq. feet)

Kitchen/Diner
6.10m x 4.05m
(20' x 13'3")