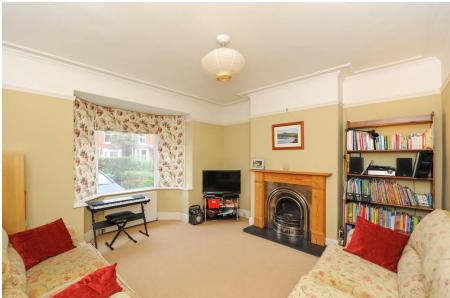

Lounge
4.04m x 3.75m
(13'3" x 12'4")

Hall

First Floor Approx. 48.2 sq. metres (518.8 sq. feet)

Total area: approx. 97.2 sq. metres (1046.4 sq. feet)

We endeavour to make these particulars as accurate as possible, but they should only be used as guidance and they do not constitute any part of the contract. All measurements are approximate and no guarantees are made to the services, heating systems, appliances (if any) or fittings as to their working order and no warranty can be given or implied.