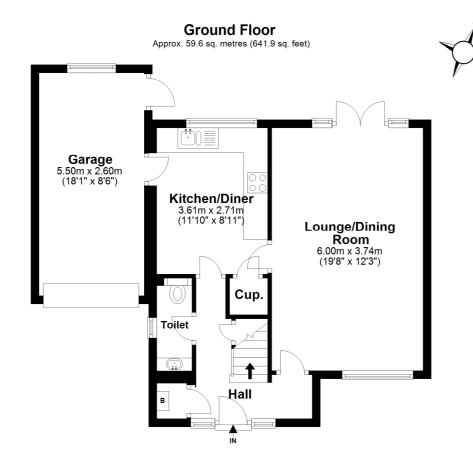

### **DESCRIPTION**

A semi-detached three-bedroom property situated in a desirable location within walking distance of the market town of Hexham. Situated on a peaceful cul-de-sac this family home boasts spacious living. Internally the accommodation briefly comprises entrance hallway with downstairs WC, leading through to a shaker-style kitchen, benefitting from an integrated oven and variety of wall and floor units. The kitchen also provides plumbing for a washing machine and dishwasher and space for a tumbledryer. Leading from the kitchen an open plan living room diner boasts light and airy living space with double doors opening out onto the private rear garden. On the first floor the master bedroom benefits from a south facing aspect with two further double bedrooms at the rear of the property. There is also a spacious family bathroom with shower over the bath, wash hand basin and WC and insulated loft space. Externally the property benefits from a large private rear garden mainly laid to lawn, over two levels. There is also a small vegetable patch and patio area with garden shed. To the front a driveway leads to a single garage. The front garden enjoys a south-facing aspect with patio area and lawn.