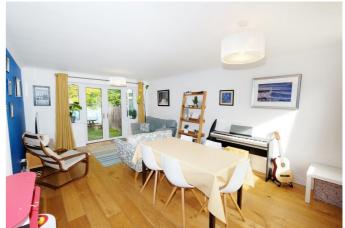

### **DESCRIPTION**

A semi-detached three-bedroom property situated in a desirable location within walking distance of the market town of Hexham. Situated on a peaceful cul-de-sac this family home boasts spacious living. Internally the accommodation briefly comprises entrance hallway with downstairs WC, leading through to a shaker-style kitchen, benefitting from an integrated oven and variety of wall and floor units. The kitchen also provides plumbing for a washing machine and dishwasher and space for a tumbledryer. Leading from the kitchen an open plan living room diner boasts light and airy living space with double doors opening out onto the private rear garden. On the first floor the master bedroom benefits from a south facing aspect with two further double bedrooms at the rear of the property. There is also a spacious family bathroom with shower over the bath, wash hand basin and WC and insulated loft space. Externally the property benefits from a large private rear garden mainly laid to lawn, over two levels. There is also a small vegetable patch and patio area with garden shed. To the front a driveway leads to a single garage. The front garden enjoys a south-facing aspect with patio area and lawn.