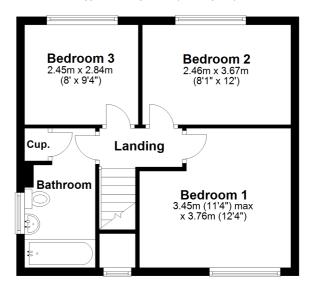

### **DESCRIPTION**

A semi-detached three-bedroom property situated in a desirable location within walking distance of the market town of Hexham. Situated on a peaceful cul-de-sac this family home boasts spacious living. Internally the accommodation briefly comprises entrance hallway with downstairs WC, leading through to a shaker-style kitchen, benefitting from an integrated oven and variety of wall and floor units. The kitchen also provides plumbing for a washing machine and dishwasher and space for a tumbledryer. Leading from the kitchen an open plan living room diner boasts light and airy living space with double doors opening out onto the private rear garden. On the first floor the master bedroom benefits from a south facing aspect with two further double bedrooms at the rear of the property. There is also a spacious family bathroom with shower over the bath, wash hand basin and WC and insulated loft space. Externally the property benefits from a large private rear garden mainly laid to lawn, over two levels. There is also a small vegetable patch and patio area with garden shed. To the front a driveway leads to a single garage. The front garden enjoys a south-facing aspect with patio area and lawn.

### First Floor

Approx. 39.7 sq. metres (427.0 sq. feet)

IMPORTANT NOTE: Consumer Protection from Unfair Trading Regulations 2008 and the Business Protection from Misleading Marketing Regulations 2008: We endeavour to make our sales particulars accurate and reliable. They should be considered as general guidance only and do not constitute all or any part of the contract. None of the services, fittings and equipment have been tested. Measurements, where given, are approximate and for descriptive purposes only. Boundaries cannot be guaranteed and must be checked by solicitors prior to exchange of contracts. Prospective buyers and their advisers should satisfy themselves as to the facts, and before arranging an inspection, availability. Further information on points of particular importance can be provided. No person in the employment of YoungsRPS (NE) Ltd has any authority to make or give any representation or warranty whatever in relation to this property.