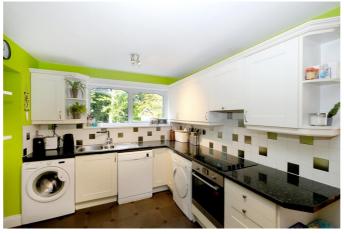

### **DESCRIPTION**

A semi-detached three-bedroom property situated in a desirable location within walking distance of the market town of Hexham. Situated on a peaceful cul-de-sac this family home boasts spacious living. Internally the accommodation briefly comprises entrance hallway with downstairs WC, leading through to a shaker-style kitchen, benefitting from an integrated oven and variety of wall and floor units. The kitchen also provides plumbing for a washing machine and dishwasher and space for a tumbledryer. Leading from the kitchen an open plan living room diner boasts light and airy living space with double doors opening out onto the private rear garden. On the first floor the master bedroom benefits from a south facing aspect with two further double bedrooms at the rear of the property. There is also a spacious family bathroom with shower over the bath, wash hand basin and WC and insulated loft space. Externally the property benefits from a large private rear garden mainly laid to lawn, over two levels. There is also a small vegetable patch and patio area with garden shed. To the front a driveway leads to a single garage. The front garden enjoys a south-facing aspect with patio area and lawn.