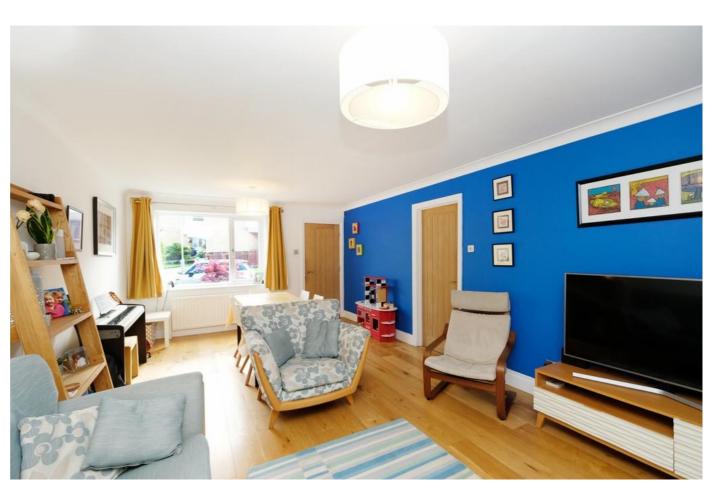

### **DESCRIPTION**

A semi-detached three-bedroom property situated in a desirable location within walking distance of the market town of Hexham. Situated on a peaceful cul-de-sac this family home boasts spacious living. Internally the accommodation briefly comprises entrance hallway with downstairs WC, leading through to a shaker-style kitchen, benefitting from an integrated oven and variety of wall and floor units. The kitchen also provides plumbing for a washing machine and dishwasher and space for a tumbledryer. Leading from the kitchen an open plan living room diner boasts light and airy living space with double doors opening out onto the private rear garden. On the first floor the master bedroom benefits from a south facing aspect with two further double bedrooms at the rear of the property. There is also a spacious family bathroom with shower over the bath, wash hand basin and WC and insulated loft space. Externally the property benefits from a large private rear garden mainly laid to lawn, over two levels. There is also a small vegetable patch and patio area with garden shed. To the front a driveway leads to a single garage. The front garden enjoys a south-facing aspect with patio area and lawn.