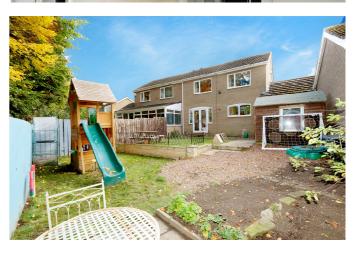

### **DESCRIPTION**

A semi-detached three-bedroom property situated in a desirable location within walking distance of the market town of Hexham. Situated on a peaceful cul-de-sac this family home boasts spacious living. Internally the accommodation briefly comprises entrance hallway with downstairs WC, leading through to a shaker-style kitchen, benefitting from an integrated oven and variety of wall and floor units. The kitchen also provides plumbing for a washing machine and dishwasher and space for a tumbledryer. Leading from the kitchen an open plan living room diner boasts light and airy living space with double doors opening out onto the private rear garden. On the first floor the master bedroom benefits from a south facing aspect with two further double bedrooms at the rear of the property. There is also a spacious family bathroom with shower over the bath, wash hand basin and WC and insulated loft space. Externally the property benefits from a large private rear garden mainly laid to lawn, over two levels. There is also a small vegetable patch and patio area with garden shed. To the front a driveway leads to a single garage. The front garden enjoys a south-facing aspect with patio area and lawn.