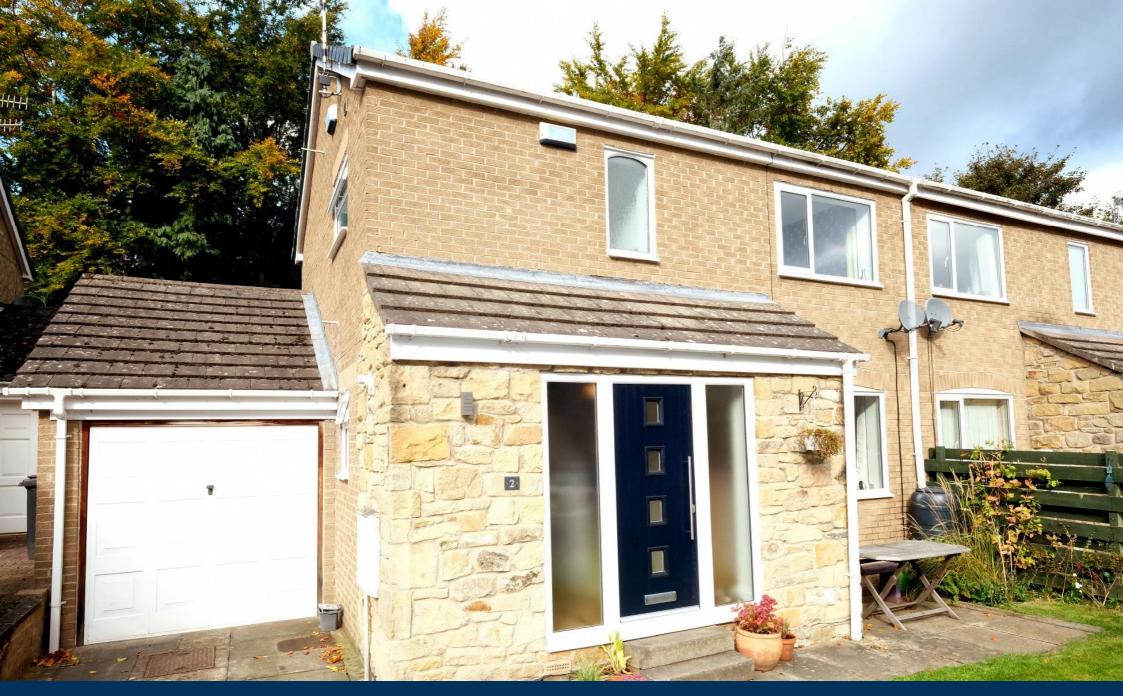

# 2 Craneshaugh Close Eastwood Grange Hexham Northumberland NE46 2PG

Guide Price: £225,000

A semi-detached three-bedroom property situated in a desirable location within walking distance of the market town of Hexham.

### **DESCRIPTION**

A semi-detached three-bedroom property situated in a desirable location within walking distance of the market town of Hexham. Situated on a peaceful cul-de-sac this family home boasts spacious living. Internally the accommodation briefly comprises entrance hallway with downstairs WC, leading through to a shaker-style kitchen, benefitting from an integrated oven and variety of wall and floor units. The kitchen also provides plumbing for a washing machine and dishwasher and space for a tumbledryer. Leading from the kitchen an open plan living room diner boasts light and airy living space with double doors opening out onto the private rear garden. On the first floor the master bedroom benefits from a south facing aspect with two further double bedrooms at the rear of the property. There is also a spacious family bathroom with shower over the bath, wash hand basin and WC and insulated loft space. Externally the property benefits from a large private rear garden mainly laid to lawn, over two levels. There is also a small vegetable patch and patio area with garden shed. To the front a driveway leads to a single garage. The front garden enjoys a south-facing aspect with patio area and lawn.