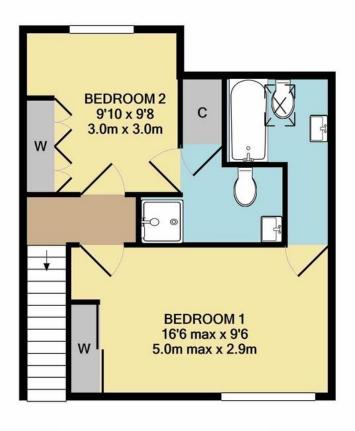

Hallway

Sitting-Dining Room

Kitchen

Cloakroom

Two Bedrooms

Two Bath/Shower Rooms

Price £375,000

Situated in one of Tadworth's finest locations, the property is within a short stroll of the village with its excellent selection of local shops including baker, fishmonger, butcher and Post Office, and Tadworth station provides services to London in under an hour. More comprehensive amenities can be found at Epsom, Reigate and Banstead Village, all of which are within a short drive. The A217 provides an arterial route to London and the M25 at Junction 8. The local area has much to offer for sports, leisure and cultural pursuits and the open spaces of Epsom Downs and Walton Heath are within moments.

This well appointed two bedroom Mews-style home is presented to the market in excellent decorative order with modern kitchen and bathrooms in an ever popular development. On the ground floor a spacious open plan sitting-dining room sits alongside the kitchen and on the first floor there are two double bedrooms, both with en-suite facilities and built-in wardrobes. Externally there is an allocated parking space and a variety of communal spaces ranging from an attractive courtyard to well-maintained garden.

Popular Village location | Modern Fitted Kitchen | En-suites to both Bedrooms | Immaculate Decor throughout | Close proximity to the Station | Allocated Parking Space | Exclusive to the over 55's | Well-kept communal grounds | Double glazing throughout | Gas-fired central heating

TOTAL FLOOR AREA 885 SQ FT / 82.2 SQ M