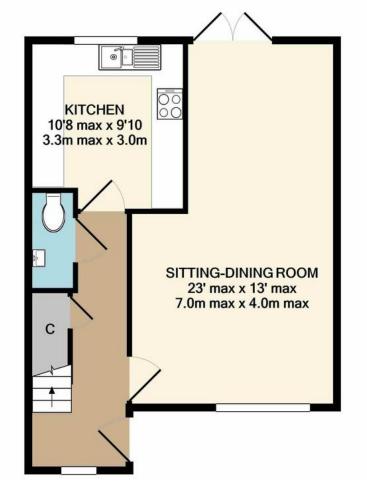

Hallway

Sitting-Dining Room

Kitchen

Cloakroom

Two Bedrooms

Two Bath/Shower Rooms

Price £375,000

Situated in one of Tadworth's finest locations, the property is within a short stroll of the village with its excellent selection of local shops including baker, fishmonger, butcher and Post Office, and Tadworth station provides services to London in under an hour. More comprehensive amenities can be found at Epsom, Reigate and Banstead Village, all of which are within a short drive. The A217 provides an arterial route to London and the M25 at Junction 8. The local area has much to offer for sports, leisure and cultural pursuits and the open spaces of Epsom Downs and Walton Heath are within moments.

TOTAL FLOOR AREA 885 SQ FT / 82.2 SQ M