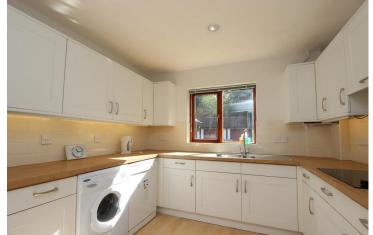

This well appointed two bedroom Mews-style home is presented to the market in excellent decorative order with modern kitchen and bathrooms in an ever popular development. On the ground floor a spacious open plan sitting-dining room sits alongside the kitchen and on the first floor there are two double bedrooms, both with en-suite facilities and built-in wardrobes. Externally there is an allocated parking space and a variety of communal spaces ranging from an attractive courtyard to well-maintained garden.

Popular Village location | Modern Fitted Kitchen | En-suites to both Bedrooms | Immaculate Decor throughout | Close proximity to the Station | Allocated Parking Space | Exclusive to the over 55's | Well-kept communal grounds | Double glazing throughout | Gas-fired central heating