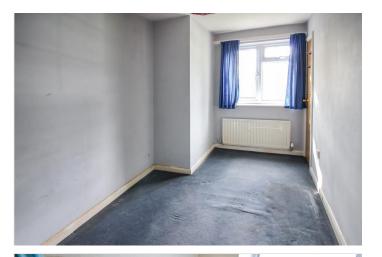

HALLWAY

LOUNGE

15' 5" x 10' 3" (4.7m x 3.12m)

KITCHEN

10' 8" x 6' 11"

(3.25m x 2.11m)

BEDROOM

12' 6" x 10' 4"

(3.81m x 3.15m)

BEDROOM

13' x 7' 9"

(3.96m x 2.36m)

BATHROOM WC

GARDENS

ALLOCATED PARKING SPACE

In brief the accommodation comprises: hallway, lounge, kitchen, TWO BEDROOMS and a bathroom WC. Outside there are gardens to the front and rear and an allocated parking space. The property is leasehold with 62 year remaining therefore cash buyers would be a preference due to the restricted amount of lenders available for a mortgage on a property with a short lease.