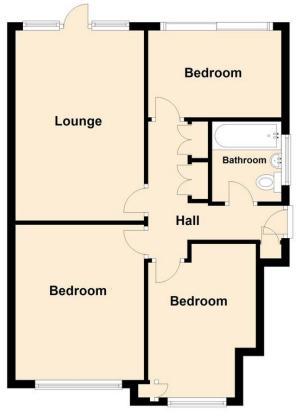

HALLWAY

LOUNGE

15' 5" x 10' 3" (4.7m x 3.12m)

KITCHEN

10' 8" x 6' 11"

(3.25m x 2.11m)

BEDROOM

12' 6" x 10' 4"

(3.81m x 3.15m)

BEDROOM

13' x 7' 9"

(3.96m x 2.36m)

BATHROOM WC

GARDENS

ALLOCATED PARKING SPACE

## **Ground Floor**

In brief the accommodation comprises: hallway, lounge, kitchen, TWO BEDROOMS and a bathroom WC. Outside there are gardens to the front and rear and an allocated parking space. The property is leasehold with 62 year remaining therefore cash buyers would be a preference due to the restricted amount of lenders available for a mortgage on a property with a short lease.