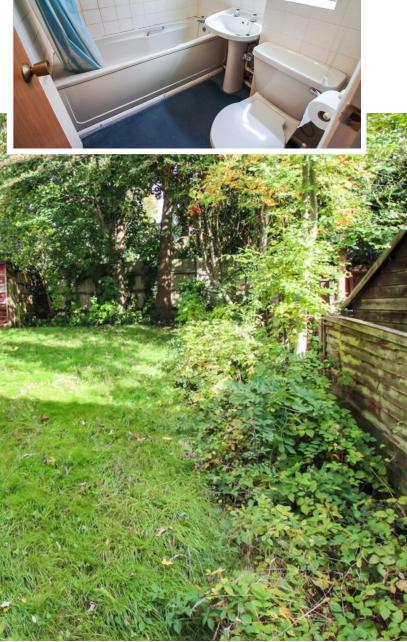

(3.81m x 3.15m)

BEDROOM

13' x 7' 9"

(3.96m x 2.36m)

BATHROOM WC

GARDENS

ALLOCATED PARKING SPACE

In brief the accommodation comprises: hallway, lounge, kitchen, TWO BEDROOMS and a bathroom WC. Outside there are gardens to the front and rear and an allocated parking space. The property is leasehold with 62 year remaining therefore cash buyers would be a preference due to the restricted amount of lenders available for a mortgage on a property with a short lease.