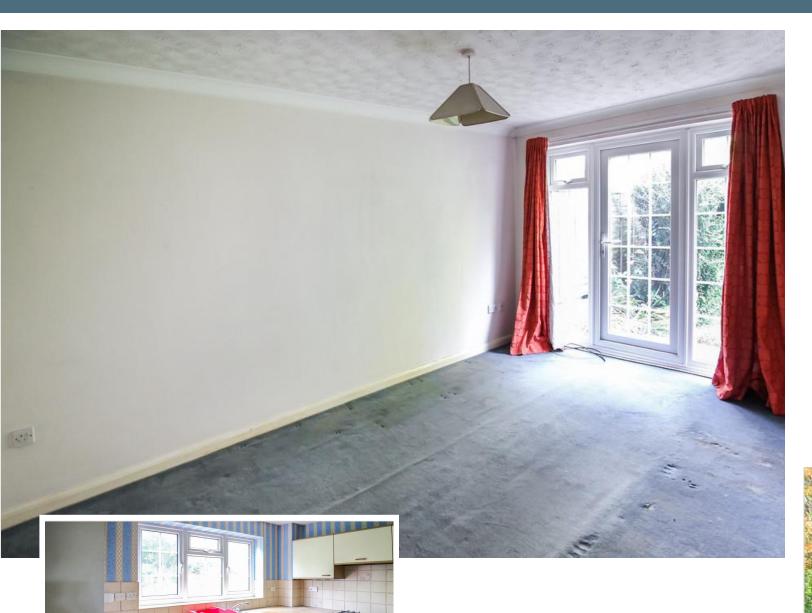

## **Property Description**

A ground floor maisonette in a cul de sac position close to all local amenities. The property is in need of modernization but does benefit from double glazing and gas fired central heating.

In brief the accommodation comprises: hallway, lounge, kitchen, TWO BEDROOMS and a bathroom WC. Outside there are gardens to the front and rear and an allocated parking space. The property is leasehold with 62 year remaining therefore cash buyers would be a preference due to the restricted amount of lenders available for a mortgage on a property with a short lease.