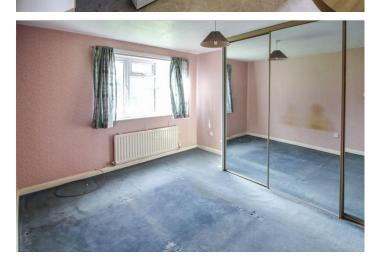

HALLWAY

LOUNGE

15' 5" x 10' 3" (4.7m x 3.12m)

KITCHEN

10' 8" x 6' 11"

(3.25m x 2.11m)

BEDROOM

12' 6" x 10' 4"

(3.81m x 3.15m)

BEDROOM

13' x 7' 9"

(3.96m x 2.36m)

BATHROOM WC

GARDENS

ALLOCATED PARKING SPACE

In brief the accommodation comprises: hallway, lounge, kitchen, TWO BEDROOMS and a bathroom WC. Outside there are gardens to the front and rear and an allocated parking space. The property is leasehold with 62 year remaining therefore cash buyers would be a preference due to the restricted amount of lenders available for a mortgage on a property with a short lease.