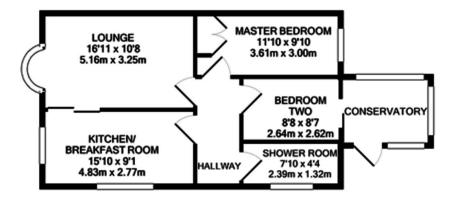

#### FLOORPLAN BY PHILLIPS GEORGE ESTATE AGENTS TOTAL APPROX. FLOOR AREA 424 SQ.FT. (39.4 SQ.M.)

en made to ensure the accuracy of the floor plan contained he and any other items are approximate and no responsibility is to eir operability or efficiency can be g Made with Metropix ©2020