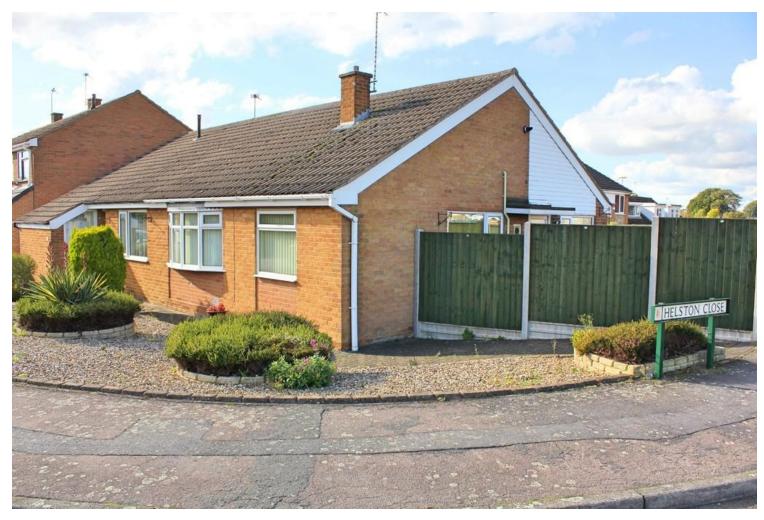

#### Semi-Detached Bungalow

### **Property Summary**

Sold with 'No Upward Chain', a beautifully presented two bedroom semi-detached bungalow on the sought after Little Hill, Wigston. The property comprises entrance hall, two bedrooms, shower room, lounge, dining and kitchen area, conservatory and detached garage. The property is double glazed throughout and benefits from off road parking for one car and a low maintenance paved and pebbled garden to the rear.

- Corner Plot
- Low Maintenance Garden
- **Detached Garage**
- Two Double Bedrooms
- Shower Room
- Driveway
- Potential To Extend In To Roof
- Breakfast/Kitchen