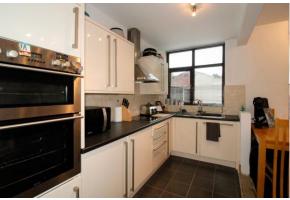

#### KITCHEN DINING ROOM

15' 0" x 16' 3" (4.59m x 4.97m) A range of wall and base units with complimentary work surfaces over, inset stainless steel sink unit with mixer tap and drainer, electric hob with extractor over, eye level grill and oven, splash back tiling and integrated dishwasher. Laminate flooring, radiator and double glazed window and door to rear.