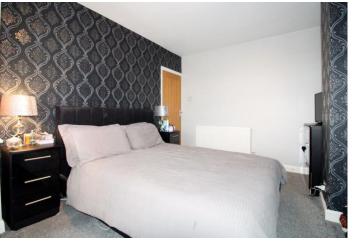

#### **BEDROOM TWO**

 $11' \, 8'' \, x \, 9' \, 8'' \, (3.58 \text{m x } 2.95 \text{m})$  Double glazed window to rear, fitted carpet and radiator.