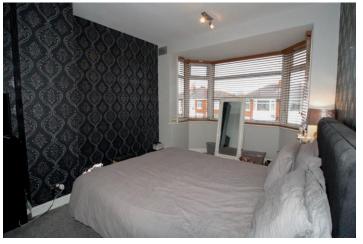

#### **BEDROOM TWO**

 $11' \, 8'' \, x \, 9' \, 8'' \, (3.58 \text{m x } 2.95 \text{m})$  Double glazed window to rear, fitted carpet and radiator.