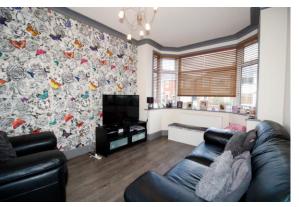

#### LOUNGE

 $14' 6" \times 9' 11" (4.43m \times 3.04m)$  Double glazed bay window to front, laminate flooring and radiator.