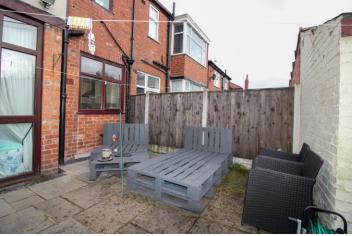

## EXTERIOR REAR

A low maintenance and enclosed rear garden is offer and briefly comprises of paved BBQ area, artificial lawn and grey slate area. Brick built outhouse with plumbing for washing machine.