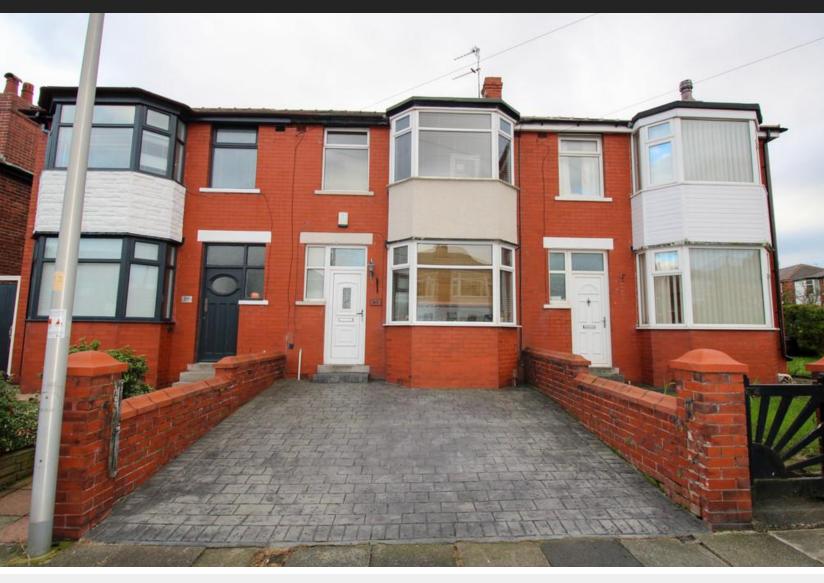

## Worcester Road, Blackpool, FY3

A WELL PRESENTED & MODERN THREE BEDROOM MID TERRACED HOME WITH THE ADDED BENEFIT OF A LOFT ROOM BAY FRONTED LOUNGE - OPEN PLAN DINING KITCHEN WITH DOOR ONTO THE REAR GARDEN - THREE GOOD SIZED
BEDROOMS - STYLISH THREE PIECE BATHROOM - LOFT ROOM - ENCLOSED & LOW MAINTENANCE REAR GARDEN

## EXTERIOR FRONT

Ample off street parking is on offer via grey imprinted concrete driveway.