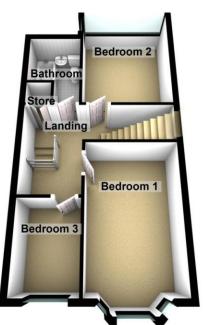

#### LANDING

Fitted carpet, storage cupboard housing boiler and stairs to second floor.

#### **BEDROOM ONE**

14' 6" x 7' 8" (4.42m x 2.36m) Double glazed window to front, fitted carpet and radiator.

#### **BEDROOM TWO**

 $11' \, 8'' \, x \, 9' \, 8'' \, (3.58 \text{m x } 2.95 \text{m})$  Double glazed window to rear, fitted carpet and radiator.

#### **BEDROOM THREE**

 $6'\ 11''\ x\ 6'\ 0''\ (2.13m\ x\ 1.83m)$  Double glazed window to front, fitted carpet and radiator.