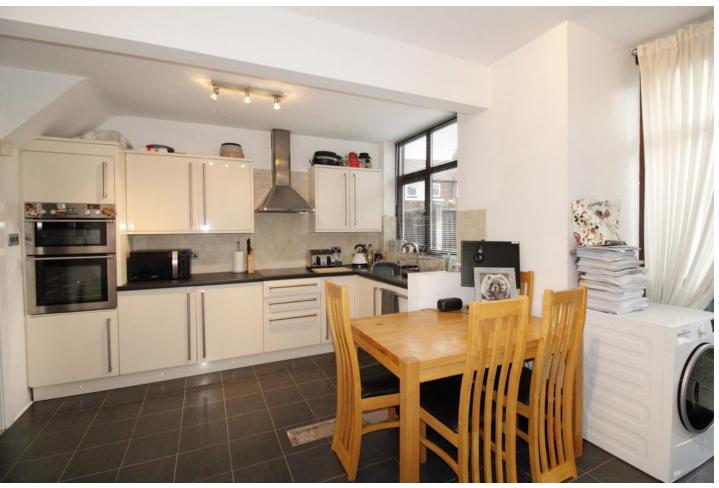

#### KITCHEN DINING ROOM

15' 0" x 16' 3" (4.59m x 4.97m) A range of wall and base units with complimentary work surfaces over, inset stainless steel sink unit with mixer tap and drainer, electric hob with extractor over, eye level grill and oven, splash back tiling and integrated dishwasher. Laminate flooring, radiator and double glazed window and door to rear.