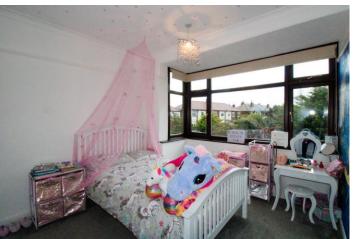

#### **BEDROOM ONE**

14' 6" x 7' 8" (4.42m x 2.36m) Double glazed window to front, fitted carpet and radiator.

#### **BEDROOM TWO**

 $11' \, 8'' \, x \, 9' \, 8'' \, (3.58 \text{m x } 2.95 \text{m})$  Double glazed window to rear, fitted carpet and radiator.

#### **BEDROOM THREE**

 $6'\ 11''\ x\ 6'\ 0''\ (2.13m\ x\ 1.83m)$  Double glazed window to front, fitted carpet and radiator.