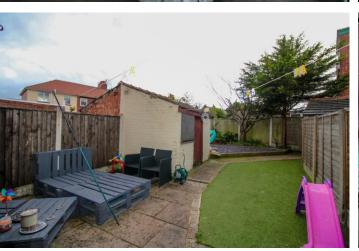

## EXTERIOR REAR

A low maintenance and enclosed rear garden is offer and briefly comprises of paved BBQ area, artificial lawn and grey slate area. Brick built outhouse with plumbing for washing machine.