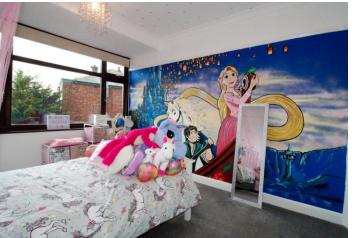

#### **BEDROOM THREE**

 $6'\ 11''\ x\ 6'\ 0''\ (2.13m\ x\ 1.83m)$  Double glazed window to front, fitted carpet and radiator.