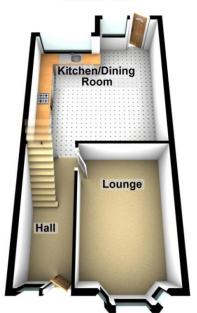

#### **HALLWAY**

Double glazed window to front, laminate flooring and radiator.

#### LOUNGE

 $14' 6" \times 9' 11" (4.43m \times 3.04m)$  Double glazed bay window to front, laminate flooring and radiator.

#### KITCHEN DINING ROOM

15' 0" x 16' 3" (4.59m x 4.97m) A range of wall and base units with complimentary work surfaces over, inset stainless steel sink unit with mixer tap and drainer, electric hob with extractor over, eye level grill and oven, splash back tiling and integrated dishwasher. Laminate flooring, radiator and double glazed window and door to rear.