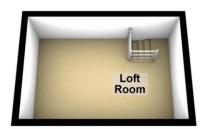

#### LOFT ROOM

 $16' 4" \times 10' 5" (4.98m \times 3.18m)$  Velux style window to side and fitted carpet.