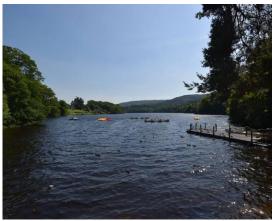

# About the Area

Pitlochry is set in the heart of the beautiful Perthshire countryside and is served by a wide range of local facilities and amenities including shopping, banking, professional offices, doctor's surgery and a community hospital.

The town remains a popular holiday destination and attractions include the fish ladder, Pitlochry festival theatre and the nearby Blair castle.

The town is bypassed by the A9 trunk route providing easy access to the North and South.