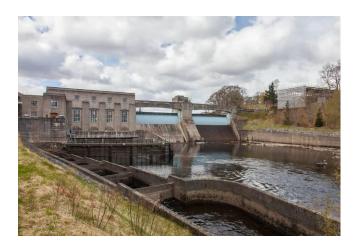

# About the Area

Pitlochry is set in the heart of the beautiful Perthshire countryside and is served by a wide range of local facilities and amenities including shopping, banking, professional offices, doctor's surgery and a community hospital.

The town remains a popular holiday destination and attractions include the fish ladder, Pitlochry festival theatre and the nearby Blair castle.

The town is bypassed by the A9 trunk route providing easy access to the North and South.