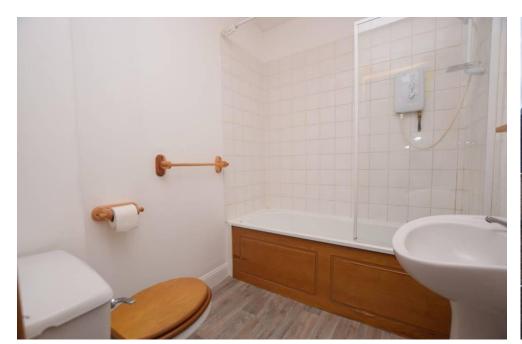

## Property Summary

We are delighted to bring to the market this immaculately presented first floor ONE BEDROOM APARTMENT situated within Pitlochry town centre.

The property is entered via a secure door and the communal areas are well maintained. The accommodation comprises entrance hall with storage cupboard, open plan lounge/dining/kitchen.

The kitchen area is fitted with base units and there is space for a range of appliances. Double bedroom with built in storage to the front and a 3 piece bathroom.

Externally there is an enclosed communal garden with store.

### Property Room sizes

HALL

12'1" x 2' 6" (3.68m x 0.76m)

LOUNGE/KITCHEN

13'9" x 13'1" (4.19m x 3.99m)

**BEDROOM** 

13'6" x 10' (4.11m x 3.05m)

**BATHROOM** 

7' 1" x 5' 7" (2.16m x 1.7m)

PLEASE NOTE: These particulars whilst believed to be accurate are set out as a general outline only for guidance and do not constitute any part of an offer or contract intending, purchasers should not rely on them as statements or representations of fact, but must satisfy themselves by inspection or otherwise as to their accuracy. No person in this firm's employment has the authority to make or give representation or warranty in respect of the property. All room sizes are approximate and for general guidance only. They cannot be relied upon for fitting carpets, furniture etc.