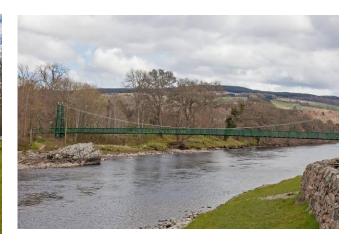

# About the Area

Pitlochry is set in the heart of the beautiful Perthshire countryside and is served by a wide range of local facilities and amenities including shopping, banking, professional offices, doctor's surgery and a community hospital.

The town remains a popular holiday destination and attractions include the fish ladder, Pitlochry festival theatre and the nearby Blair castle.

The town is bypassed by the A9 trunk route providing easy access to the North and South.