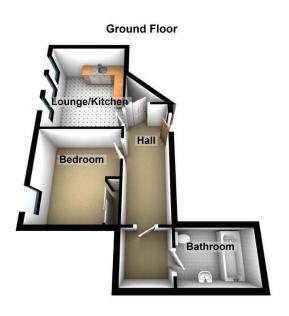

## Floorplans

### Property Room sizes

HALL

12'1" x 2' 6" (3.68m x 0.76m)

LOUNGE/KITCHEN

13'9" x 13'1" (4.19m x 3.99m)

**BEDROOM** 

13'6" x 10' (4.11m x 3.05m)

**BATHROOM** 

7' 1" x 5' 7" (2.16m x 1.7m)

PLEASE NOTE: These particulars whilst believed to be accurate are set out as a general outline only for guidance and do not constitute any part of an offer or contract intending, purchasers should not rely on them as statements or representations of fact, but must satisfy themselves by inspection or otherwise as to their accuracy. No person in this firm's employment has the authority to make or give representation or warranty in respect of the property. All room sizes are approximate and for general guidance only. They cannot be relied upon for fitting carpets, furniture etc.