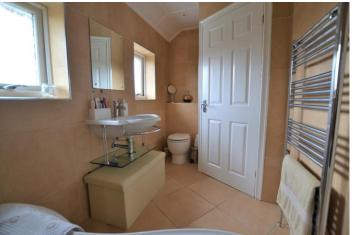

## BATHROOM

Generous bathroom. Complete with white suite comprising of P shaped jacuzzi bath with overhead shower, floating sink with glass undershelf, low level toilet, fully tiled walls and flooring. Light entered via dual frosted glass UPVC window.