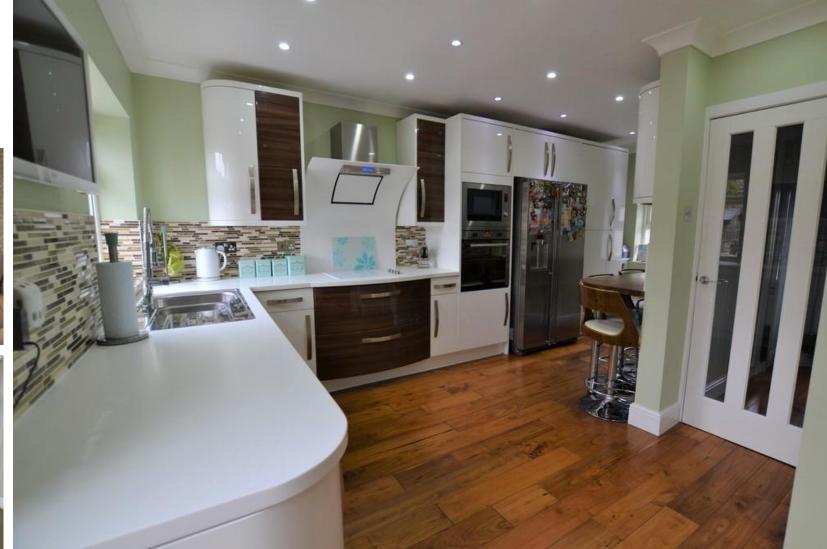

#### **KITCHEN**

13' 3" x 17' 10" (4.04m x 5.44m) Modern open plan kitchen area. With excellent storage and integrated appliances including microwave, oven and hob/extractor. Stainless steel sink with drainer. Complete with a breakfast bar area.