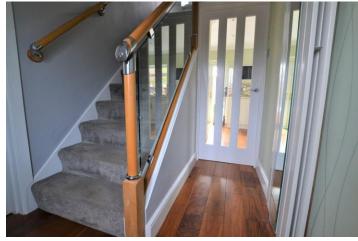

#### HALLWAY

Hallway with engineered wood flooring and radiator. Modern staircase with carpeted stairs. There is a shelved storage area under the stairs which is accessed from the kitchen. The landing area benefits from a further storage compartment also.