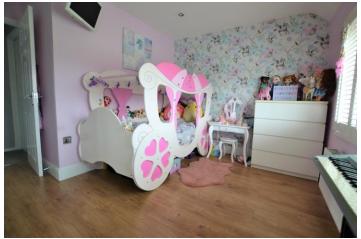

## **BEDROOM TWO**

10' 1" x 12' 0" (3.08m x 3.68m) Double bedroom with double glazed windows and radiator. Benefiting from plantation shutters.

## **BEDROOM THREE**

7' 1" x 8' 11" (2.16m x 2.74m) Bedroom with double glazed windows, radiator and a storage cupboard housing the boiler but with further space available. Benefiting from plantation shutters.