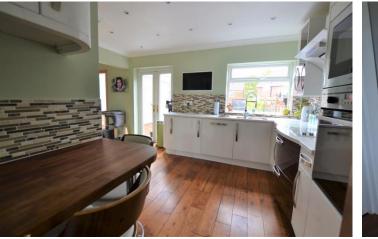

#### **KITCHEN**

13' 3" x 17' 10" (4.04m x 5.44m) Modern open plan kitchen area. With excellent storage and integrated appliances including microwave, oven and hob/extractor. Stainless steel sink with drainer. Complete with a breakfast bar area.