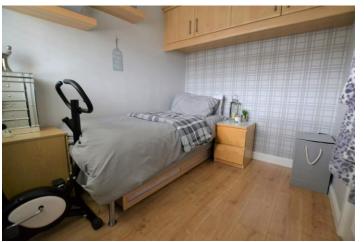

#### **MASTER BEDROOM**

11' 1" x 11' 11" (3.39m x 3.65m) Double glazed windows to the front, fitted wardrobes and radiator. Benefiting from plantation shutters.

## **BEDROOM TWO**

10' 1" x 12' 0" (3.08m x 3.68m) Double bedroom with double glazed windows and radiator. Benefiting from plantation shutters.

## **BEDROOM THREE**

7' 1" x 8' 11" (2.16m x 2.74m) Bedroom with double glazed windows, radiator and a storage cupboard housing the boiler but with further space available. Benefiting from plantation shutters.