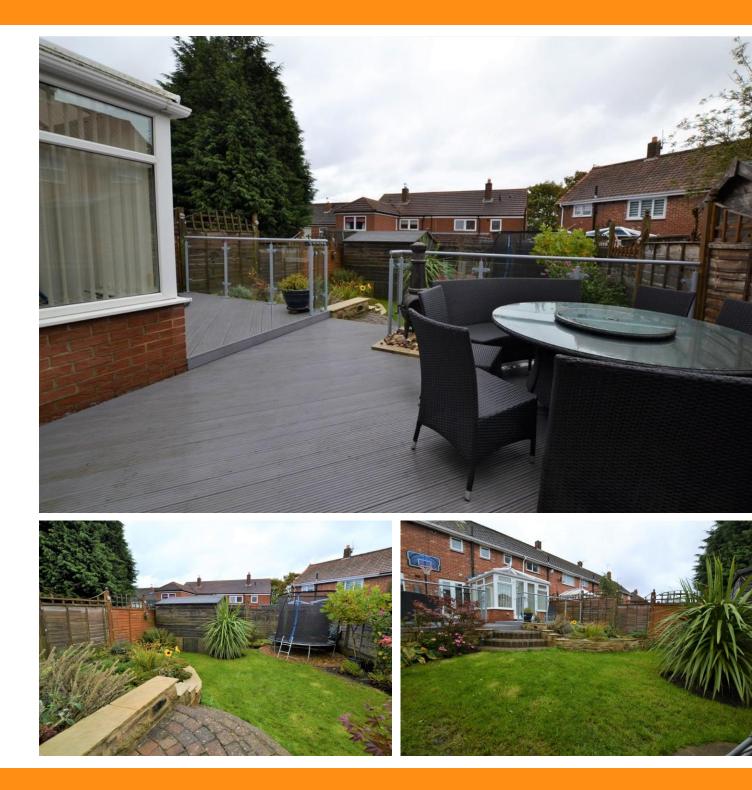

# £149,950

A three bedroom mid terraced property. Well placed for local amenities. Generous living space downstairs with the addition of conservatory. Externally the property has a raised paved parking area to the front and rear garden is great space, with decked area then stairs leading down to lawn and landscaped plants.

# **Property Description**

SEVEN KEYS welcome to the market this well presented and maintained three bedroom mid terrace property.

Generous living space downstairs with the addition of conservatory. Briefly compromising hallway, living room, kitchen and conservatory on the ground floor. Upstairs three bedrooms and the bathroom. Externally the property has a raised paved parking area to the front and rear garden is great space, with decked area then stairs leading down to lawn and landscaped plants.

## **CONSERVATORY**

8' 7" x 10' 9" (2.62m x 3.29m) Conservatory accessible via trifold doors from the living room, with patio doors leading to the outside area.