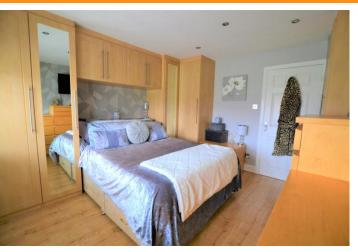

#### **MASTER BEDROOM**

11' 1" x 11' 11" (3.39m x 3.65m) Double glazed windows to the front, fitted wardrobes and radiator. Benefiting from plantation shutters.