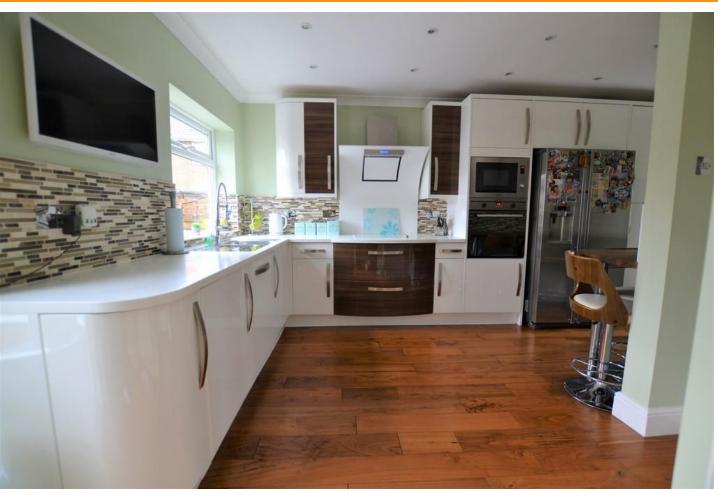

#### **KITCHEN**

13' 3" x 17' 10" (4.04m x 5.44m) Modern open plan kitchen area. With excellent storage and integrated appliances including microwave, oven and hob/extractor. Stainless steel sink with drainer. Complete with a breakfast bar area.