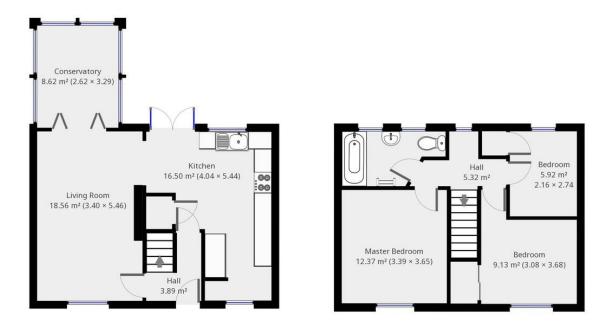

#### HALLWAY

Hallway with engineered wood flooring and radiator. Modern staircase with carpeted stairs. There is a shelved storage area under the stairs which is accessed from the kitchen. The landing area benefits from a further storage compartment also.

#### **KITCHEN**

13' 3" x 17' 10" (4.04m x 5.44m) Modern open plan kitchen area. With excellent storage and integrated appliances including microwave, oven and hob/extractor. Stainless steel sink with drainer. Complete with a breakfast bar area.

#### LIVING ROOM

11' 1" x 17' 10" (3.40m x 5.46m) Living room area complete with engineer ed wood flooring, double glazed window and radiator. Good open living area with trifold doors leading out into the conservatory area. The window benefits from plantation shutters for privacy whilst still allowing for a light living space.

## **CONSERVATORY**

8' 7" x 10' 9" (2.62m x 3.29m) Conservatory accessible via trifold doors from the living room, with patio doors leading to the outside area.

#### **MASTER BEDROOM**

11' 1" x 11' 11" (3.39m x 3.65m) Double glazed windows to the front, fitted wardrobes and radiator. Benefiting from plantation shutters.

## **BEDROOM TWO**

10' 1" x 12' 0" (3.08m x 3.68m) Double bedroom with double glazed windows and radiator. Benefiting from plantation shutters.

## **BEDROOM THREE**

7' 1" x 8' 11" (2.16m x 2.74m) Bedroom with double glazed windows, radiator and a storage cupboard housing the boiler but with further space available. Benefiting from plantation shutters.

## BATHROOM

Generous bathroom. Complete with white suite comprising of P shaped jacuzzi bath with overhead shower, floating sink with glass undershelf, low level toilet, fully tiled walls and flooring. Light entered via dual frosted glass UPVC window.

THIS FLOORPLAN IS PROVIDED WITHOUT WARRANTY OF ANY KIND. SEVEN KEYS DISCLAIMS ANY WARRANTY INCLUDING, WITHOUT LIMITATION, SATISFACTORY QUALITY OR ACCURACY OF DIMENSIONS.

Boston House, Unit 2 Fifth Avenue, Team Valley Trading Estate, Gateshead, Tyne And Wear, NE11 OHF