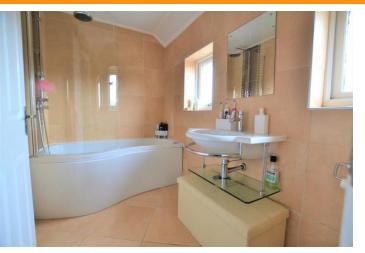

## BATHROOM

Generous bathroom. Complete with white suite comprising of P shaped jacuzzi bath with overhead shower, floating sink with glass undershelf, low level toilet, fully tiled walls and flooring. Light entered via dual frosted glass UPVC window.