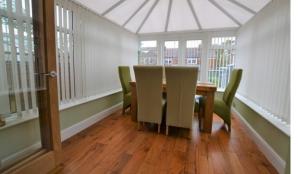

## **CONSERVATORY**

8' 7" x 10' 9" (2.62m x 3.29m) Conservatory accessible via trifold doors from the living room, with patio doors leading to the outside area.