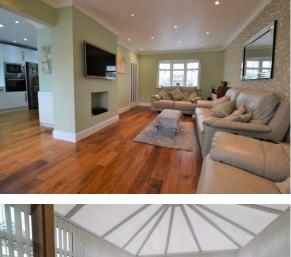

#### LIVING ROOM

11' 1" x 17' 10" (3.40m x 5.46m) Living room area complete with engineer ed wood flooring, double glazed window and radiator. Good open living area with trifold doors leading out into the conservatory area. The window benefits from plantation shutters for privacy whilst still allowing for a light living space.

## **CONSERVATORY**

8' 7" x 10' 9" (2.62m x 3.29m) Conservatory accessible via trifold doors from the living room, with patio doors leading to the outside area.