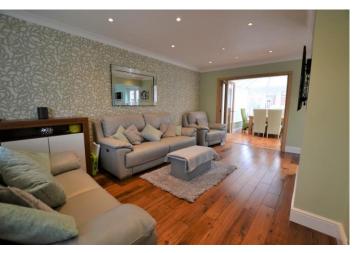

#### LIVING ROOM

11' 1" x 17' 10" (3.40m x 5.46m) Living room area complete with engineer ed wood flooring, double glazed window and radiator. Good open living area with trifold doors leading out into the conservatory area. The window benefits from plantation shutters for privacy whilst still allowing for a light living space.

## **CONSERVATORY**

8' 7" x 10' 9" (2.62m x 3.29m) Conservatory accessible via trifold doors from the living room, with patio doors leading to the outside area.